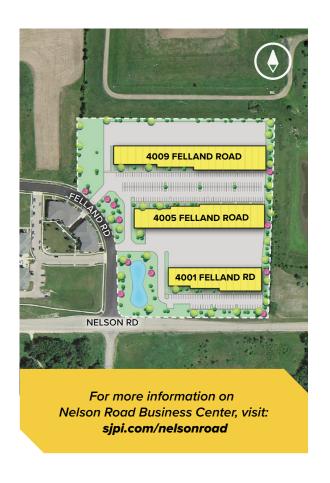

# Nelson Road Business Center 4001, 4005 & 4009 Felland Road

Madison, WI 53718

Nelson Road Business Center is located at the far-east side of the City of Madison, in Dane County. The business center is one-half mile east of Highway 151 and Nelson Road Intersection and one-half mile north of the Intersection of Highway 151 and I-90, I-39, I-94.

# Flex/R&D Space

| Flex/R&D/Office Buildings      |                       |
|--------------------------------|-----------------------|
| 4001 Felland Road              | 36,000 SF             |
| 4005 Felland Road              | 49,800 SF             |
| 4009 Felland Road              | 57,900 SF             |
| Flex/R&D/Office Specifications |                       |
| Suite Sizes                    | 2,400 up to 57,900 SF |
| Ceiling Height                 | 16 ft. clear minimum  |
| Parking                        | 220 spaces            |
| Heat                           | Natural Gas           |
| Roof                           | EPDM rubber           |
| Exterior Walls                 | Masonry               |
| Loading                        | Dock or drive-in      |
| Zoning                         | M-1                   |