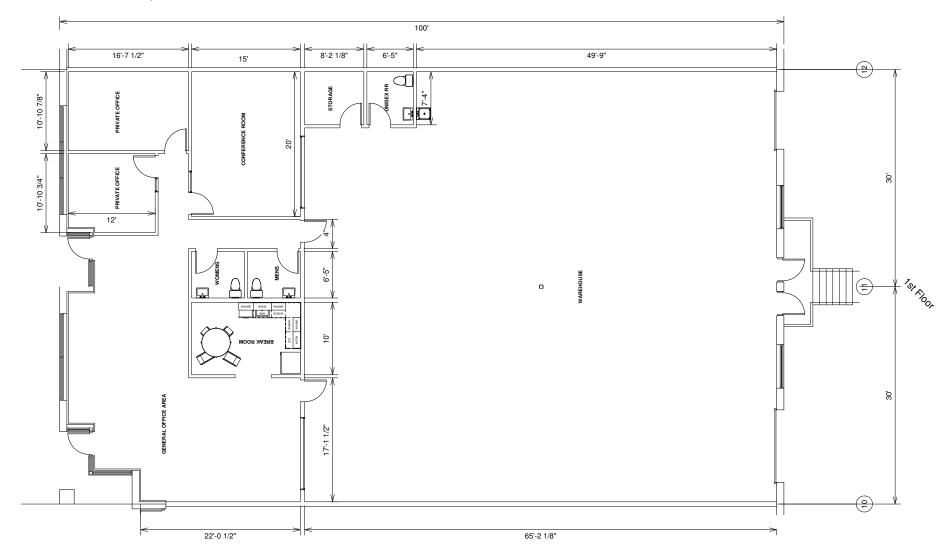

## **Nelson Road Business Center**

4005 Felland Road | Madison, WI 53718

Suites 110-111

## **Total SF Available:**

6,000 SF