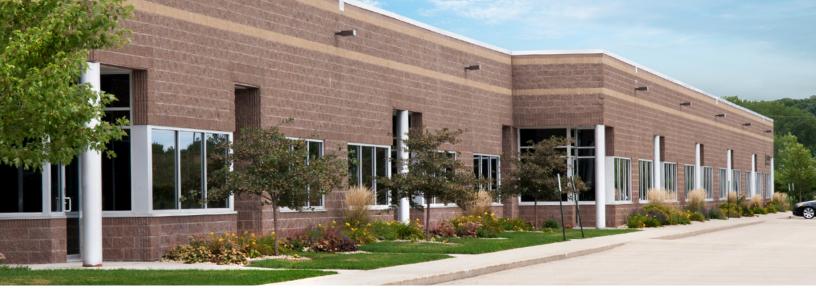

## Nelson Road Business Center 4001, 4005 & 4009 Felland Road

Madison, WI 53718

Nelson Road Business Center is located at the far-east side of the City of Madison, in Dane County. The business center is one-half mile east of Highway 151 and Nelson Road Intersection and one-half mile north of the Intersection of Highway 151 and I-90, I-39, I-94.

## Flex/R&D Space

| Flex/R&D/Office Buildings      |                       |
|--------------------------------|-----------------------|
| 4001 Felland Road              | 36,000 SF             |
| 4005 Felland Road              | 49,800 SF             |
| 4009 Felland Road              | 57,900 SF             |
| Flex/R&D/Office Specifications |                       |
| Suite Sizes                    | 2,400 up to 57,900 SF |
| Ceiling Height                 | 16 ft. clear minimum  |
| Parking                        | 220 spaces            |
| Heat                           | Natural Gas           |
| Roof                           | EPDM rubber           |
| Exterior Walls                 | Masonry               |
| Loading                        | Dock or drive-in      |
| Zoning                         | M-1                   |