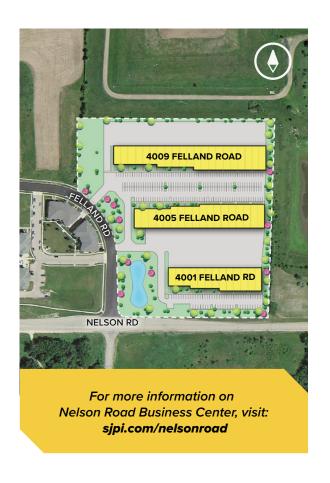

## Nelson Road Business Center 4001, 4005 & 4009 Felland Road

Madison, WI 53718

Nelson Road Business Center is located at the far-east side of the City of Madison, in Dane County. The business center is one-half mile east of Highway 151 and Nelson Road Intersection and one-half mile north of the Intersection of Highway 151 and I-90, I-39, I-94.