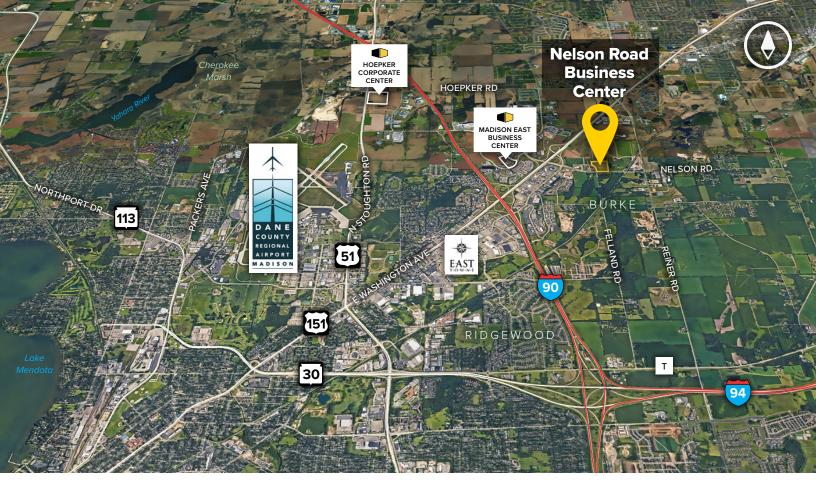

## Nelson Road Business Center 4001, 4005 & 4009 Felland Road

Madison, WI 53718

Nelson Road Business Center is located at the far-east side of the City of Madison, in Dane County. The business center is one-half mile east of Highway 151 and Nelson Road Intersection and one-half mile north of the Intersection of Highway 151 and I-90, I-39, I-94.

## **Distances to:**

Dane County Regional Airport ...... 6.5 miles East Towne Mall ...... 2.5 miles Interstate 90 ...... 3 miles Interstate 94 ...... 5 miles Madison, WI (Downtown) ...... 9 miles Milwaukee, W (Downtown) ...... 75 miles US 51 ...... 4 miles US 151 ...... 3 miles