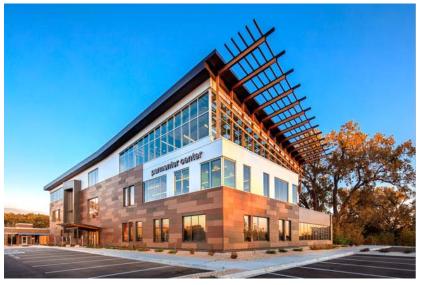

### PARMENTER CENTER

2501 PARMENTER STREET, MIDDLETON, WI

BUILDING Parmenter Center is a 40,000 SF, three-story, Class-A commercial office

building that was completed in 2015. The exterior features high-end design materials: cantilever steel beams, cedar wood sunshades, multicolored and textured Nichiha fiber cement paneling, and

corrugated metal panels.

LOCATION Parmenter Center is conveniently located near the Beltline, adjacent to

the Pheasant Branch Conservancy and within walking distance of Downtown Middleton shops, restaurants, and fitness centers.

AMENITIES Interior amenities include shared storage, reception/waiting area,

kitchen, cafeteria, conference room, shower, and laundry. Exterior amenities include ample bike parking and shared patio areas for

outdoor dining/gathering.