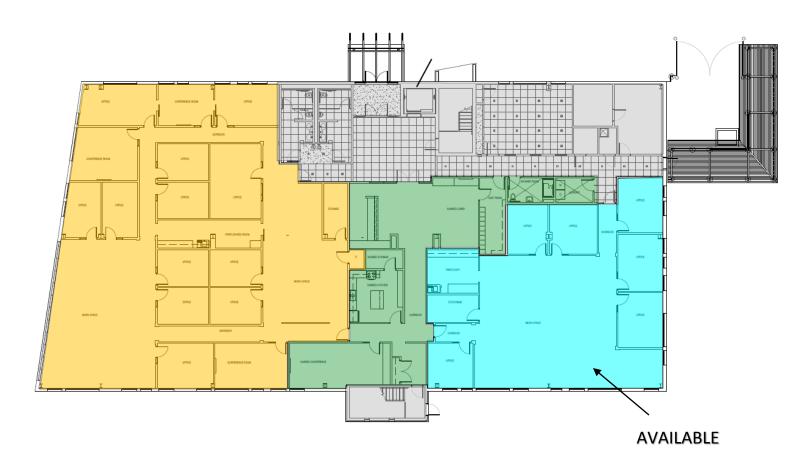

#### **FIRST FLOOR**

4,670 TOTAL RSF - \$16.50/SF NNN

SUITE 100B (BLUE): 3,505 RSF
+ 50% OF SHARED AMENITIES (GREEN): 1,165 RSF

Brandi Zander VP of Brokerage & Development 608-509-1002 bzander@migllc.biz MIG Commercial Real Estate 3001 West Beltline Hwy, #202 Madison, WI 53713 www.migllc.biz