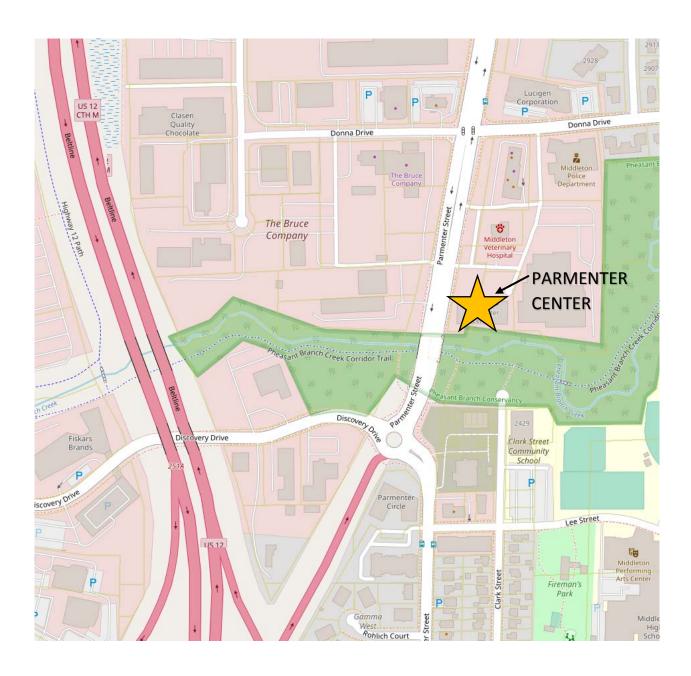

## **MAP VIEW**

corrugated metal panels.

LOCATION Parmenter Center is conveniently located near the Beltline, adjacent to

the Pheasant Branch Conservancy and within walking distance of Downtown Middleton shops, restaurants, and fitness centers.