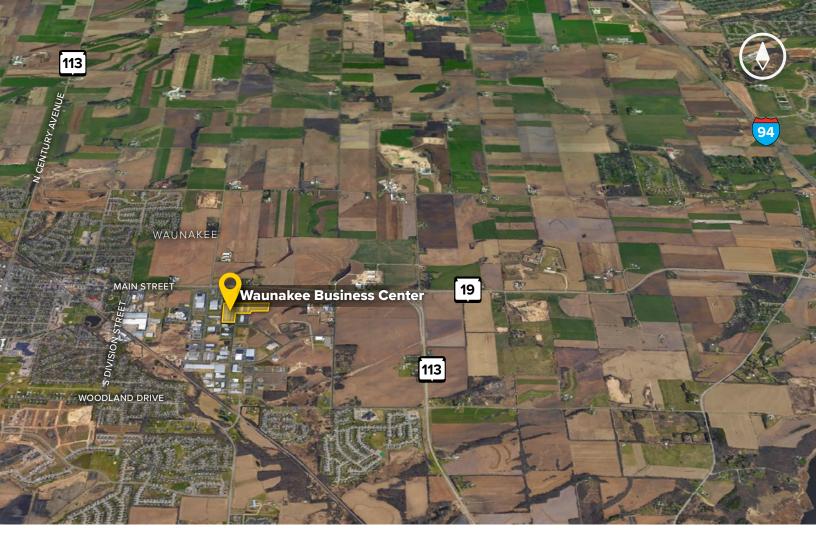

#### **About Waunakee Business Center**

Waunakee Business Center consists of four office-warehouse buildings totaling more than 156,000 sq. ft., located 10 minutes north of the City of Madison, in Dane County, WI. The business center is located on Highway 19 one-mile west of the Highway 19 & Highway 113 Intersection, just 10 minutes from Dane County Airport and Middleton, WI. Fine dining and fast food restaurants, shopping and lodging are all within walking distance. The masonry building design and heavy landscaping project a highend image while offering tenant prospects affordable and flexible floor plans to meet their office, warehouse, R&D, light manufacturing, or showroom requirements.