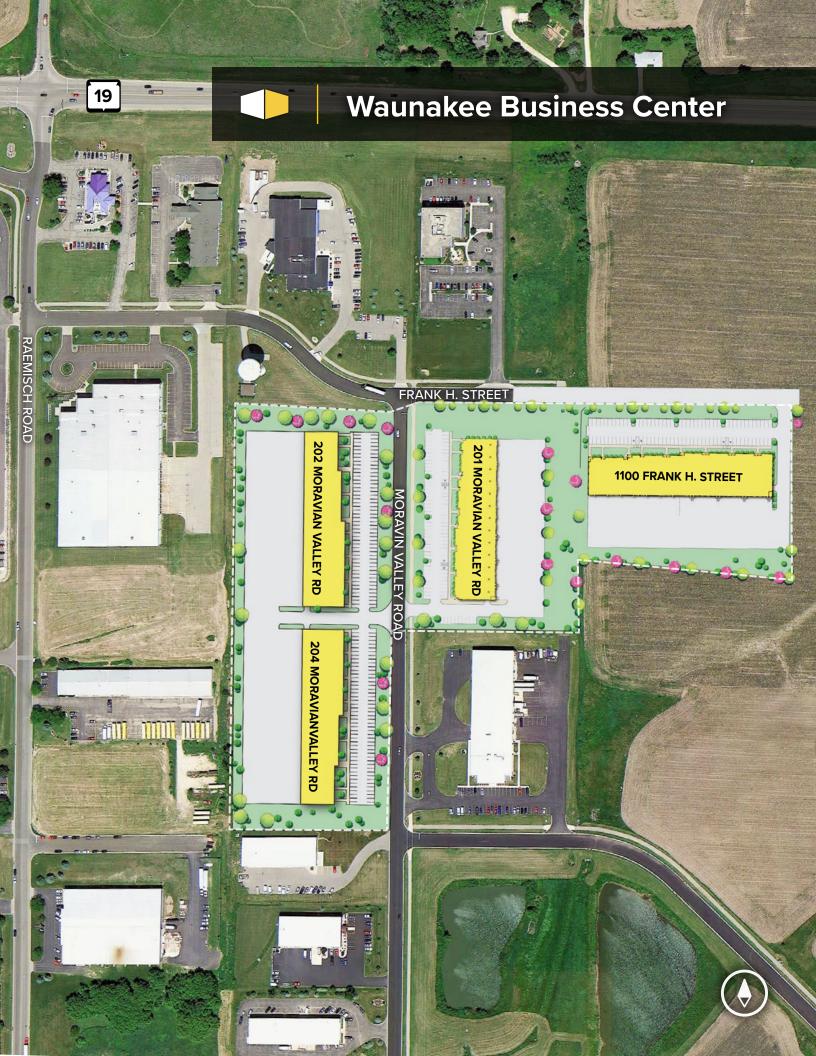

#### **About Waunakee Business Center**

Waunakee Business Center consists of four office-warehouse buildings totaling more than 156,000 sq. ft., located 10 minutes north of the City of Madison, in Dane County, WI. The business center is located on Highway 19 one-mile west of the Highway 19 & Highway 113 Intersection, just 10 minutes from Dane County Airport and Middleton, WI. Fine dining and fast food restaurants, shopping and lodging are all within walking distance. The masonry building design and heavy landscaping project a highend image while offering tenant prospects affordable and flexible floor plans to meet their office, warehouse, R&D, light manufacturing, or showroom requirements.

## FLEX/R&D SPACE

| FLEX/R&D/OFFICE BUILDINGS      |                       |
|--------------------------------|-----------------------|
| 201 Moravian Valley Road       | 37,730 SF             |
| 202 Moravian Valley Road       | 39,000 SF             |
| 204 Moravian Valley Road       | 39,000 SF             |
| 1100 Frank H. Street           | 40,733 SF             |
| FLEX/R&D/OFFICE SPECIFICATIONS |                       |
| Suite Sizes                    | 1,300 up to 40,733 SF |
| Ceiling Height                 | 16 ft. clear minimum  |
| Parking                        |                       |
| 201 Moravian Valley Road       | 4 spaces per 1,000 SF |
| 202-204 Moravian Valley Road   | 220 spaces            |
| 1100 Frank H. Street           | 89 Spaces             |
| Heat                           | Natural gas           |
| Roof                           | EPDM rubber           |
| Exterior Walls                 | Masonry               |
| Loading                        | Dock or drive-in      |
| Zoning                         | Light Industrial Uses |
|                                |                       |