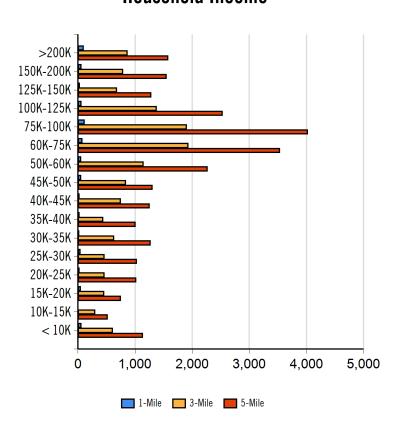

#### **Household Income**

| Radius | Median Household Income |
|--------|-------------------------|
| 1-Mile | \$84,272.40             |
| 3-Mile | \$74,959.44             |
| 5-Mile | \$75,495.31             |

| Radius | Average Household Income |
|--------|--------------------------|
| 1-Mile | \$90,549.20              |
| 3-Mile | \$81,036.32              |
| 5-Mile | \$82,402.56              |

| Radius | Aggregate Household Income |
|--------|----------------------------|
| 1-Mile | \$74,657,072.53            |
| 3-Mile | \$1,114,635,787.25         |
| 5-Mile | \$2,127,170,802.51         |