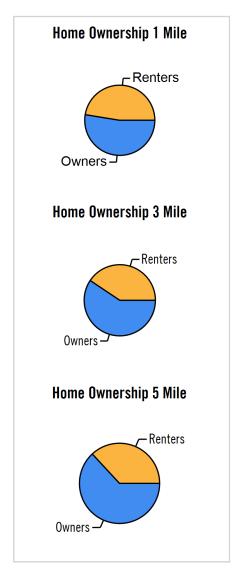

| Distance | Estimated Household |            |        | S       | Housing Occupied By |        |        | Housing Occupancy |        |  |
|----------|---------------------|------------|--------|---------|---------------------|--------|--------|-------------------|--------|--|
|          | Year                | Projection | 2000   | Change  | 1 Person            | Family | Owner  | Renter            | Vacant |  |
| 1-Mile   | 2020                | 4,651      | 3,749  | 22.63 % | 928                 | 3,321  | 2,719  | 1,932             | 118    |  |
| 3-Mile   | 2020                | 19,437     | 16,124 | 18.47 % | 5,103               | 12,289 | 11,306 | 8,131             | 1,273  |  |
| 5-Mile   | 2020                | 32,332     | 27,569 | 15.66 % | 9,207               | 19,631 | 19,892 | 12,440            | 2,603  |  |
| 1-Mile   | 2023                | 4,864      | 3,749  | 28.28 % | 978                 | 3,462  | 2,832  | 2,032             | 278    |  |
| 3-Mile   | 2023                | 20,103     | 16,124 | 22.29 % | 5,283               | 12,695 | 11,701 | 8,402             | 1,712  |  |
| 5-Mile   | 2023                | 33,290     | 27,569 | 18.81 % | 9,492               | 20,181 | 20,488 | 12,802            | 3,667  |  |
|          |                     |            |        |         |                     |        |        |                   |        |  |