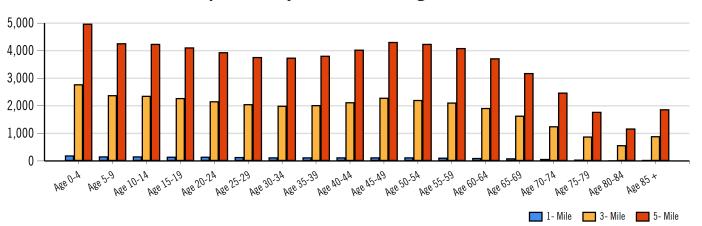

# **Demographic Report**



## 5955 McKee Rd

Map dat

#### **Population**

Google

| Distance | Male   | Female | Total  |
|----------|--------|--------|--------|
| 1- Mile  | 1,070  | 1,119  | 2,189  |
| 3- Mile  | 16,493 | 17,493 | 33,986 |
| 5- Mile  | 30,813 | 32,958 | 63,770 |









### Population by Distance and Age (2018)



### **Ethnicity within 5 miles**



#### **Employment by Distance**

| Distance | Employed | Unemployed | Unemployment Rate |
|----------|----------|------------|-------------------|
| 1-Mile   | 1,195    | 35         | 0.55 %            |
| 3-Mile   | 18,777   | 458        | 1.72 %            |
| 5-Mile   | 35,729   | 885        | 1.97 %            |









### 5955 McKee Rd



Abstract Commercial Real Estate

6450 Shady Bend Rd Verona, WI 53593 I 608-239-4781

#### **Labor & Income**

|        | Agriculture | Mining | Construction | Manufacturing | Wholesale | Retail | Transportaion | Information | Professional | Utility | Hospitality | Pub-Admin | Other |
|--------|-------------|--------|--------------|---------------|-----------|--------|---------------|-------------|--------------