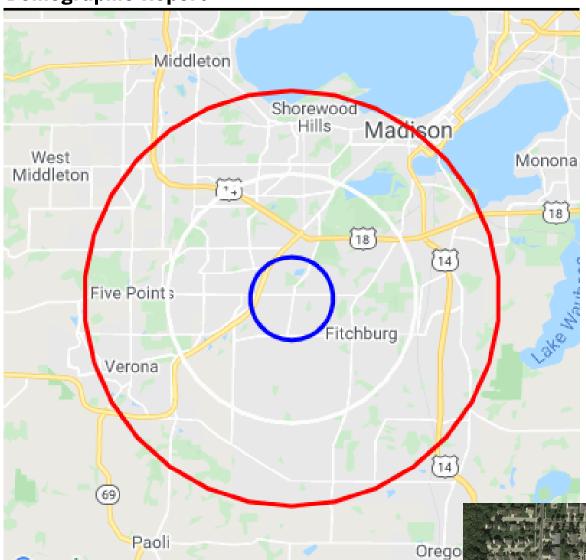

# **Demographic Report**



## 5955 McKee Rd

Map dat

#### **Population**

Google

| Distance | Male   | Female | Total  |
|----------|--------|--------|--------|
| 1- Mile  | 1,070  | 1,119  | 2,189  |
| 3- Mile  | 16,493 | 17,493 | 33,986 |
| 5- Mile  | 30,813 | 32,958 | 63,770 |









### Population by Distance and Age (2018)



### **Ethnicity within 5 miles**



#### **Employment by Distance**

| Distance | Employed | Unemployed | Unemployment Rate |
|----------|----------|------------|-------------------|
| 1-Mile   | 1,195    | 35         | 0.55 %            |
| 3-Mile   | 18,777   | 458        | 1.72 %            |
| 5-Mile   | 35,729   | 885        | 1.97 %            |









### 5955 McKee Rd



Abstract Commercial Real Estate

6450 Shady Bend Rd Verona, WI 53593 I 608-239-4781

#### **Labor & Inco