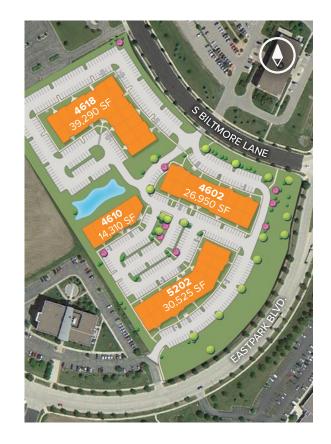

## **Madison East Business Center**

4602-4618 S Biltmore Ln. & 5202 Eastpark Blvd.

Madison, WI 53718

Madison East Business Center consists of four single story office buildings totaling 179,140 square feet designed within a campus-style setting. The center is located within American Center Business Park and is highly visible.

## SINGLE-STORY OFFICE/RETAIL

| SINGLE-STORY O      | FFICE/F     | RETAIL BUILDINGS         |
|---------------------|-------------|--------------------------|
| 4602 South Biltmore | e Lane      | 26,950 SF                |
| 4610 South Biltmore | Lane        | 14,310 SF                |
| 4618 South Biltmore | Lane        | 39,290 SF                |
| 5202 Eastpark Boul  | evard       | 30,525 SF                |
| SINGLE-STORY OF     | FICE/RE     | TAIL SPECIFICATION       |
|                     |             |                          |
| Parking             | 4.2         | per 1,000 SF             |
| Parking<br>Heat     |             | per 1,000 SF<br>ural Gas |
|                     | Natı        | <u>'</u>                 |
| Heat                | Natu<br>EPD | ural Gas                 |