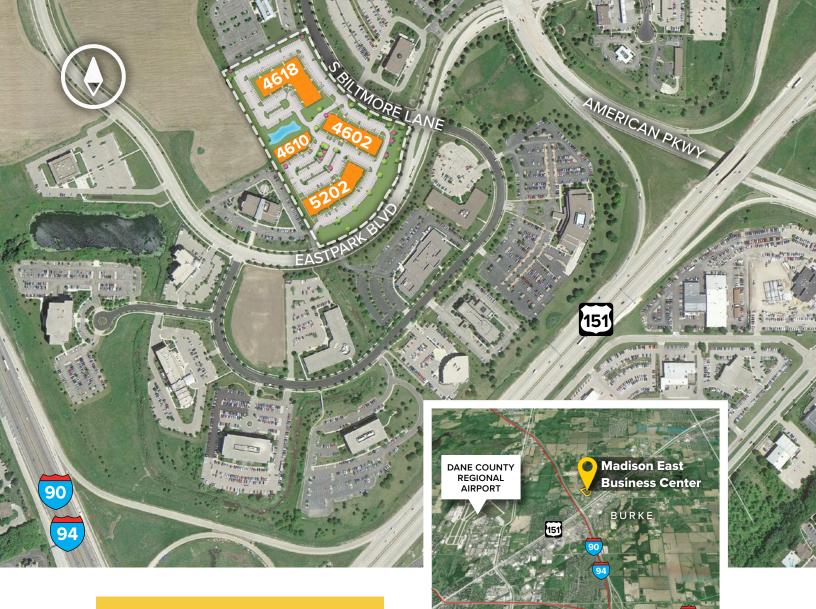

## **Madison East Business Center**

4602-4618 S Biltmore Ln. & 5202 Eastpark Blvd.

Madison, WI 53718

Madison East Business Center consists of four single story office buildings totaling 179,140 square feet designed within a campus-style setting. The center is located within American Center Business Park and is highly visible.