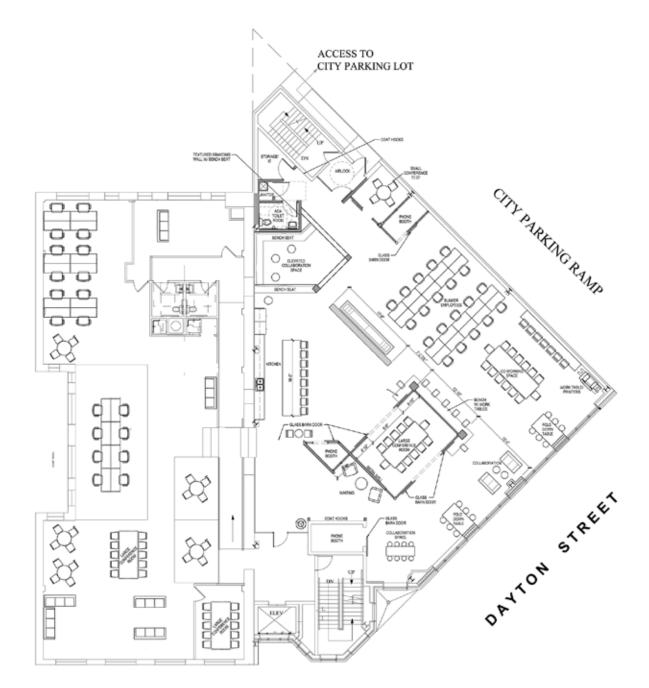

## **Space Profile**

| Premises                        | 8,396 SF in Suite 300                                                                          |
|---------------------------------|------------------------------------------------------------------------------------------------|
| Flexible Space<br>Configuration | Space can be easily leased as two sepa-<br>rate suites, consisting of;<br>4,068 SF<br>4,328 SF |
| Rental Rate                     | \$26.35 MG                                                                                     |
| Availability                    | Immediate                                                                                      |
| Term                            | 12/31/2022 with ability to extend                                                              |
| Building Class                  | A                                                                                              |
| Submarket                       | Central Business District                                                                      |
| Parking                         | Direct access into the City of Madison<br>parking ramp, at standard daily and<br>monthly rates |

#### **Features**

- Cool, creative office space on State Street
- New high-end finishes
- Exposed brick and glass
- High ceilings
- Open concept with modern industrial detail
- Existing furniture available for subtenant
- Direct lease with landlord is an available option