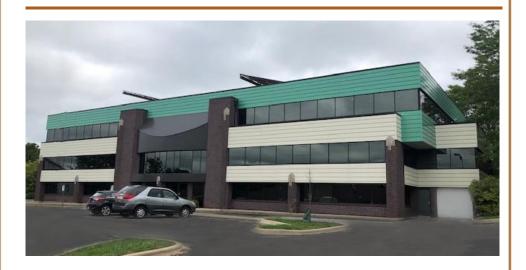

## **Property Data**

Location

6418 Normandy Lane Madison, WI

**Building** 

Three-Story Metal, Glass and Masonry Exterior

**Gross Size** 

25,550 Sq. Ft.

Space Available Suite 200: 4,427 Sq. Ft.

## **6418 NORMANDY LANE**

Here is an opportunity to lease space in a solid Class A building on Madison's near west side. This building has easy access from either Mineral Point Road or Odana Road. Multiple city bus routes are within three blocks. Three hotels, multiple restaurants and West Towne Mall are all within 4 blocks of this location. The West Beltline can be accessed by two different ramps within a mile.