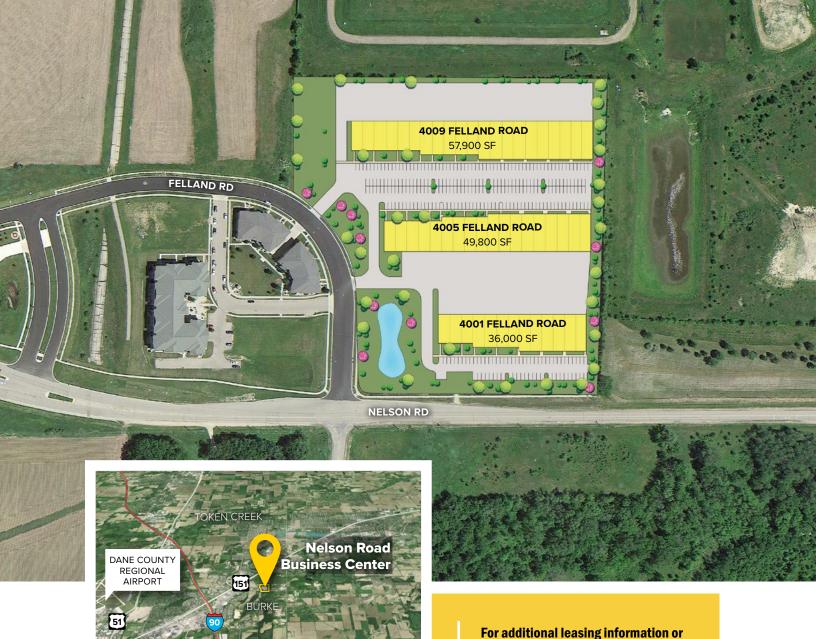

## Nelson Road Business Center 4001, 4005 & 4009 Felland Road

Madison, WI 53718

Nelson Road Business Center is located at the far-east side of the City of Madison in Dane County. The business center is one-half mile east of the Hwy 151 & Nelson Road Intersection and one-half mile north of the Intersection of Hwy 151 & I-90, I-39, I-94.

| SINGLE-STORY FLEX / R&D / OFFICE   |                      |
|------------------------------------|----------------------|
| 4001 Felland Road                  | 36,000 SF            |
| 4005 Felland Road                  | 49,800 SF            |
| 4009 Felland Road                  | 57,900 SF            |
| FLEX / R&D / OFFICE SPECIFICATIONS |                      |
| Suite Sizes                        | 2,400-3,000 SF       |
| Ceiling Height                     | 16 ft. clear minimum |
| Parking                            | 220 spaces           |
| Heat                               | Natural Gas          |
| Roof                               | EPDM rubber          |
| Exterior Walls                     | Masonry              |
| Loading                            | Dock or Drive-in     |
| Zoning                             | M-1                  |