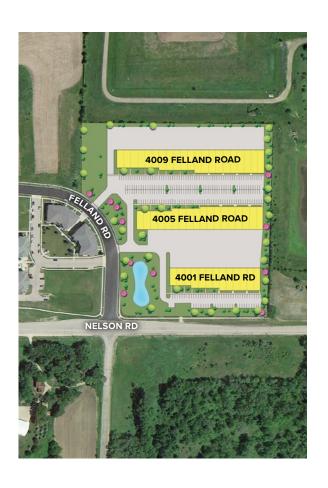

## Nelson Road Business Center 4001, 4005 & 4009 Felland Road

Madison, WI 53718

Nelson Road Business Center is located at the far-east side of the City of Madison in Dane County. The business center is one-half mile east of the Hwy 151 & Nelson Road Intersection and one-half mile north of the Intersection of Hwy 151 & I-90, I-39, I-94.

| SINGLE-STORY FLEX / R&D / OFFICE   |                      |
|------------------------------------|----------------------|
| 4001 Felland Road                  | 36,000 SF            |
| 4005 Felland Road                  | 49,800 SF            |
| 4009 Felland Road                  | 57,900 SF            |
| FLEX / R&D / OFFICE SPECIFICATIONS |                      |
| Suite Sizes                        | 2,400-3,000 SF       |
| Ceiling Height                     | 16 ft. clear minimum |
| Parking                            | 220 spaces           |
| Heat                               | Natural Gas          |
| Roof                               | EPDM rubber          |
| Exterior Walls                     | Masonry              |
| Loading                            | Dock or Drive-in     |
| Zoning                             | M-1                  |