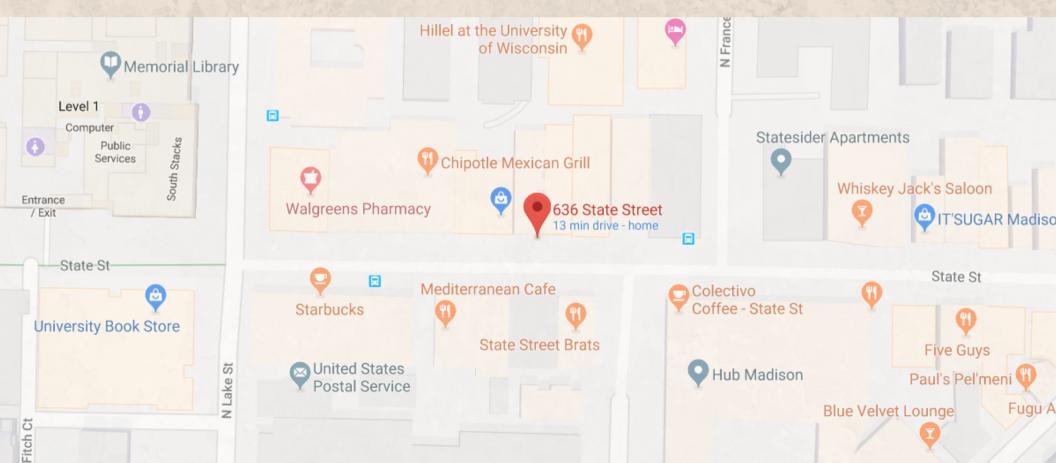

## INVESTMENT SUMMARY

Investment Highlights

STRATEGIC LOCATION - Located downtown on historic State Street. Thousands of students, tourists, and residents walk daily. Currently occupies Campus St. Sportswear.

**DENSE BUSINESS/MALL MARKET** - Centered in a dense business/mall district.

**COMPETITIVE LEASE RATES** – Lease rates are competitive for the area. \$29.00 p.s.f. compared to \$50.00 p.s.f. right across the street. Includes tax, insurance, CAM, + water and sewer!