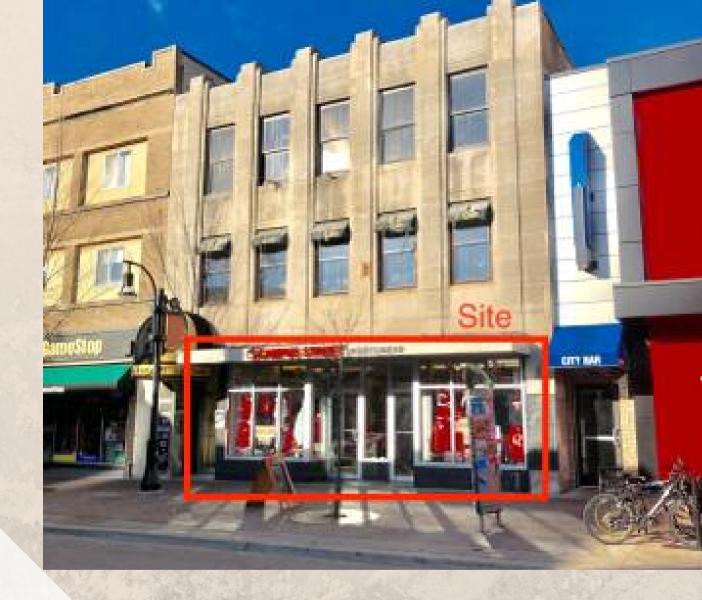

3,500 S.F. Retail

STATE STREET SPACE
AVAILABILITY!
636 State Street

## INVESTMENT SUMMARY

Investment Highlights

STRATEGIC LOCATION - Located downtown on historic State Street. Thousands of students, tourists, and residents walk daily. Currently occupies Campus St. Sportswear.

**DENSE BUSINESS/MALL MARKET** - Centered in a dense business/mall district.

**COMPETITIVE LEASE RATES** – Lease rates are competitive for the area. \$29.00 p.s.f. compared to \$50.00 p.s.f. right across the street. Includes tax, insurance, CAM, + water and sewer!

**BUILDING FEATURES** - Future plans for buildout negotiable with Landlord. Space is an open concept commercial retail space.