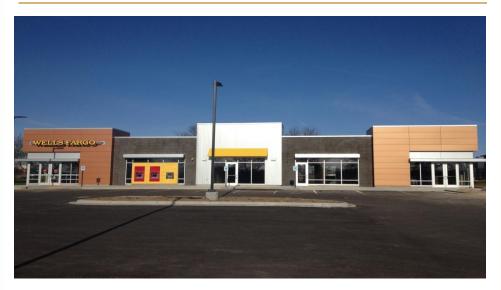

## **Property Data**

Location

422 Gammon

Place

Madison, WI

**Building** 

One-story Masonry and

**Metal Exterior** 

## **422 GAMMON PLACE**

End-cap space available. The space was formally Freshii. Modern interior design. Outdoor patio available. Restaurant equipment may be available if desired.

Lease Rate: End Cap: \$35.00/SF NNN