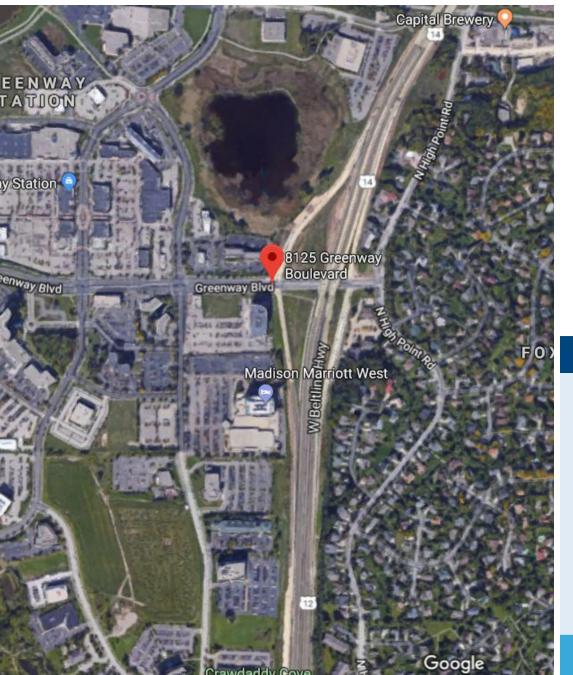

colliers.com/wisconsin

FOR SUBLEASE OFFICE SPACE

Greenway Center

8215 Greenway Boulevard Middleton, WI





### **LOCATION**



#### **BUILDING SPECIFICATIONS**

| Available Office Space: | Total Available - 7,539 SF      |
|-------------------------|---------------------------------|
| Building Size:          | 133,770 SF                      |
| Stories:                | 6                               |
| Year Built:             | 2008                            |
| Type:                   | Class A                         |
| Parking:                | Ample surface parking available |

Subease Rate: \$20.00/SF MG

SUBLEASE WILL RUN THROUGH 07/31/2021

#### **PROPERTY HIGHLIGHTS**

- Located in the West Madison/Middleton business community, in heart of the Greenway Station retail center.
- Located just blocks from the West Beltline Highway 12/14 with quick access to the west and southern suburbs.
- On-site boa