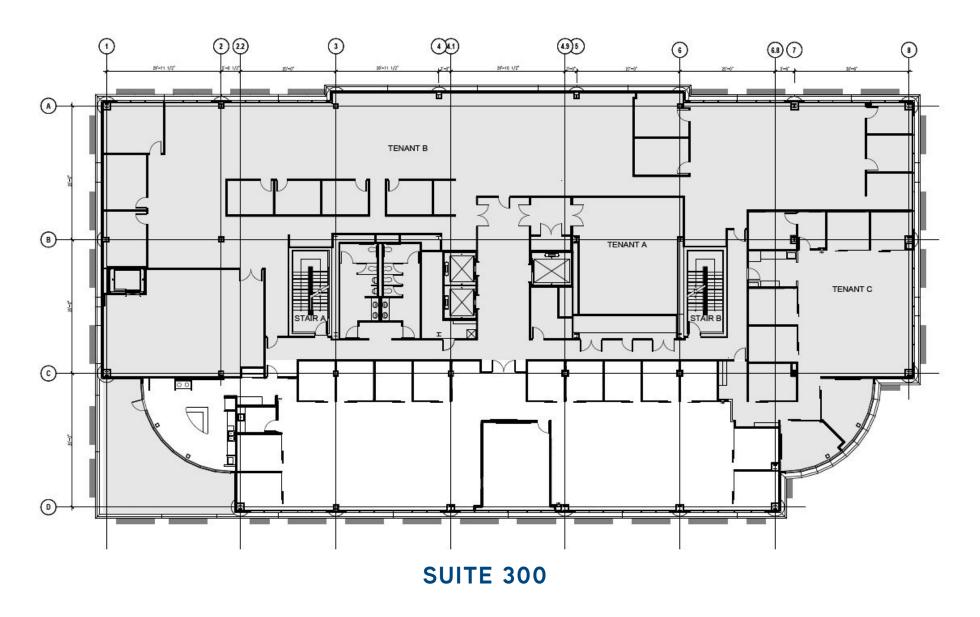

|
| Year Built:             | 2008                            |
| Type:                   | Class A                         |
| Parking:                | Ample surface parking available |

Subease Rate: \$20.00/SF MG

SUBLEASE WILL RUN THROUGH 07/31/2021

#### **PROPERTY HIGHLIGHTS**

- Located in the West Madison/Middleton business community, in heart of the Greenway Station retail center.
- Located just blocks from the West Beltline Highway 12/14 with quick access to the west and southern suburbs.
- On-site board rooms, pub style lounge, showers, card access, security cameras, all glass atrium, fiber optics, heated parking, large surface parking lot, first class property management with on-site maintenance and 24/7 emergency in-house maintenance

# **FLOOR PLAN - 7,539 SF**



## **PHOTOGRAPHS**







BEN ANDERSON
414 278 6848 (direct)
262 352 1499 (mobile)
ben.anderson@colliers.com

WHITNEY GAINES

312 612 5933 (direct) 806 544 6982 (mobile) whitney.gaines@colliers.com

Colliers International 833 E Michigan Street | Suite 500 Milwaukee, WI 53202 P: +1 414 276 9500