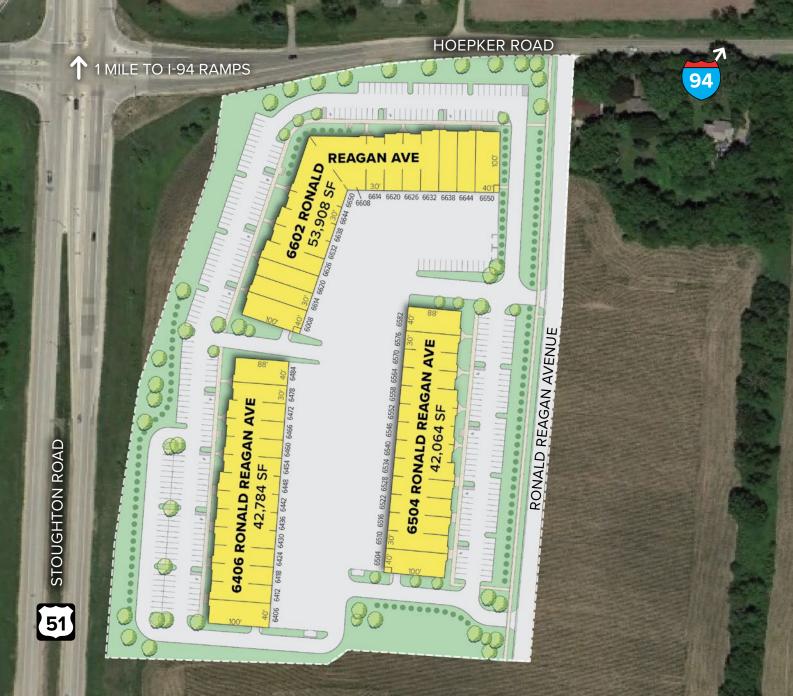

### About Hoepker Corporate Center

Upon final completion, Hoepker Corporate Center will be comprised of more than 138,000 square feet of flex/R&D space. With close proximity to Dane County Airport, I-90 and I-39, Hoepker Corporate Center provides quick and easy access to major thoroughfares. FLEX / R&D SPACE

| FLEX / R&D SPACE        |                       |
|-------------------------|-----------------------|
| 6602 Ronald Reagan Ave. | 53,908 SF             |
| 6406 Ronald Reagan Ave. | 42,784 SF             |
| 6504 Ronald Reagan Ave. | 42,064 SF             |
| BUILDING SPECIFICATIONS |                       |
| Ceiling Height          | 16 ft. clear minimum  |
| Parking                 | 330 spaces            |
| Heat                    | Natural Gas           |
| Roof                    | EPDM rubber           |
| Exterior Walls          | Masonry               |
| Loading                 | Dock or drive-in      |
| Zoning                  | IL-Industrial Limited |
|                         |                       |