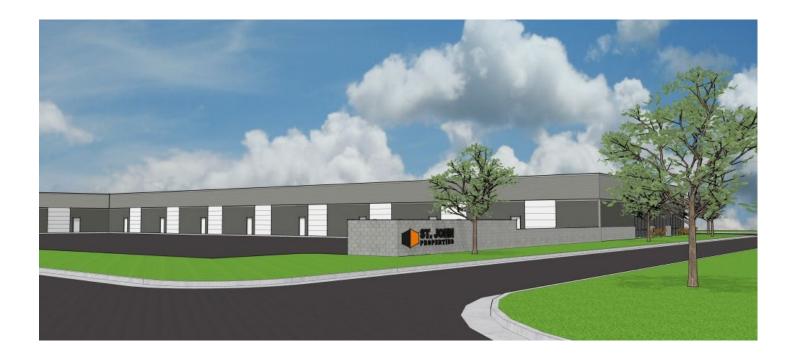

### About Hoepker Corporate Center

Upon final completion, Hoepker Corporate Center will be comprised of more than 138,000 square feet of flex/R&D space. With close proximity to Dane County Airport, I-90 and I-39, Hoepker Corporate Center provides quick and easy access to major thoroughfares. FLEX / R&D SPACE