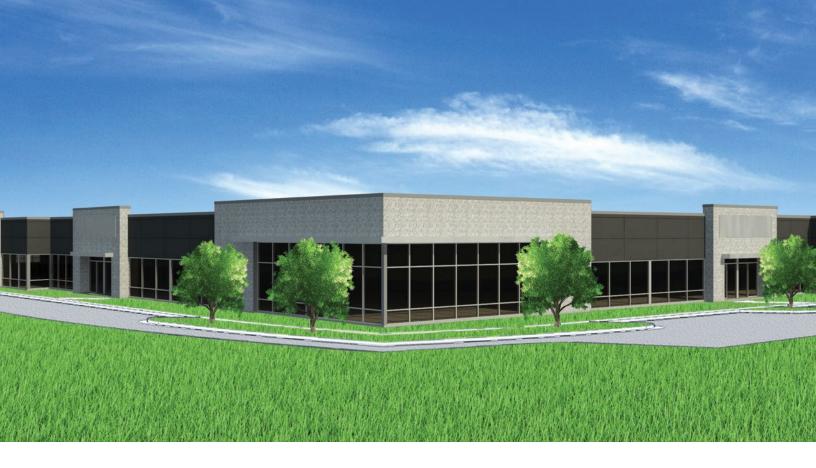

### About Hoepker Corporate Center

Upon final completion, Hoepker Corporate Center will be comprised of more than 138,000 square feet of flex/R&D space. With close proximity to Dane County Airport, I-90 and I-39, Hoepker Corporate Center provides quick and easy access to major thoroughfares. FLEX / R&D SPACE