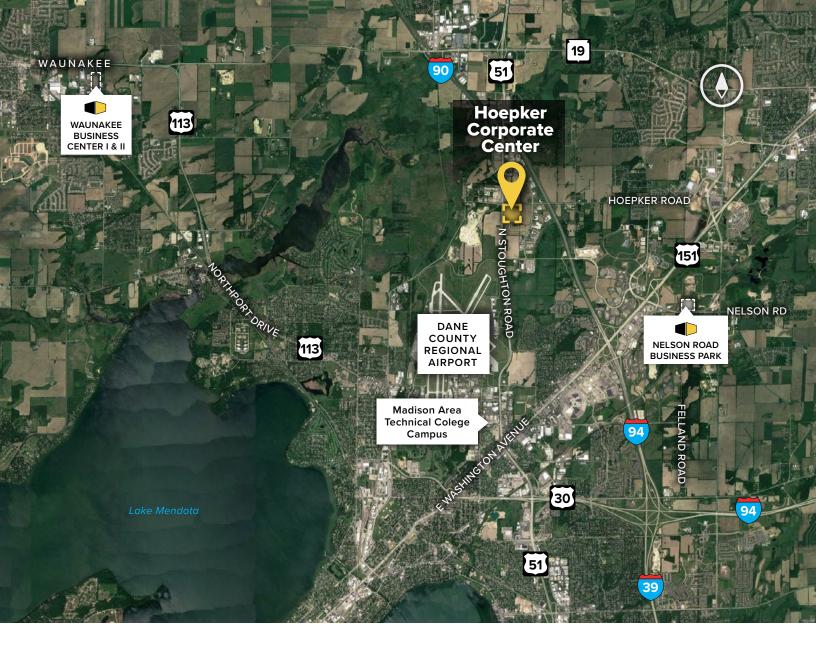

### About Hoepker Corporate Center

Upon final completion, Hoepker Corporate Center will be comprised of more than 138,000 square feet of flex/R&D space. With close proximity to Dane County Airport, I-90 and I-39, Hoepker Corporate Center provides quick and easy access to major thoroughfares. FLEX / R&D SPACE

For more information on Hoepker Corporate Center, visit: **sjpi.com/hoepkercorporate** 

-

↓ 4 MILES TO DANE COUNTY AIRPORT

For additional leasing information or to schedule a tour, contact:

**Gregory Fax Regional Partner** 262.524.0100 | gfax@sjpi.com