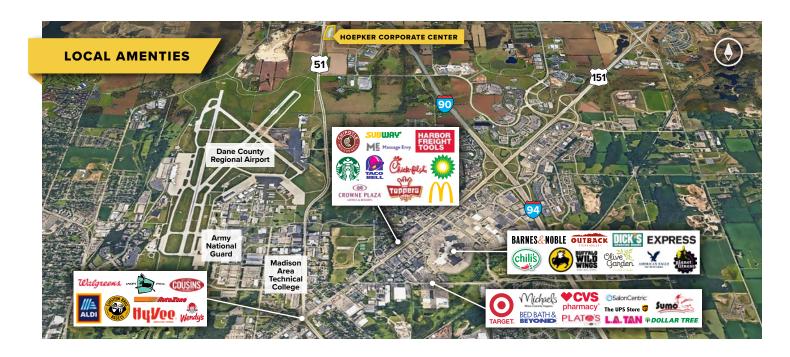

## **About Hoepker Corporate Center**

Upon completion, Hoepker Corporate Center will consist of three flex/R&D buildings totaling more than 138,000 square feet, located 20 minutes east of the City of Madison, in Dane County, WI. The business center is located at the intersection of Hwy 51 and Hoepker Road. The masonry building design and landscaping project a high-end image while offering tenants affordable and flexible floor plans to meet their office, warehouse, R&D, light manufacturing, or showroom requirements.