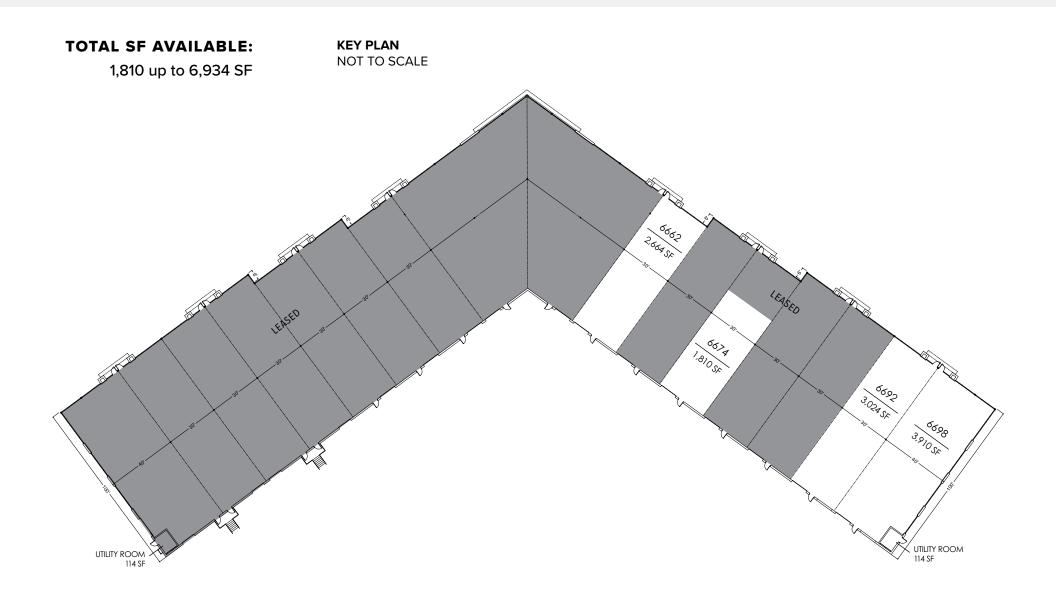

## **FLEX/R&D SPACE**

## FLEX/R&D BUILDINGS

| 6608 Ronald Reagan Ave. | 53,908 SF             |
|-------------------------|-----------------------|
| 6406 Ronald Reagan Ave. | 42,784 SF             |
| 6504 Ronald Reagan Ave. | 42,064 SF             |
| FLEX/R&D SPECIFICATIONS |                       |
| Suite Sizes             | 2,664 up to 53,908 SF |
| Ceiling Height          | 16 ft. clear minimum  |
| Parking                 | 330 spaces            |
| Heat                    | Natural Gas           |
| Roof                    | EPDM rubber           |
| Exterior Walls          | Masonry               |
| Loading                 | Dock or drive-in      |
| Zoning                  | IL-Industrial Limited |
|                         |                       |