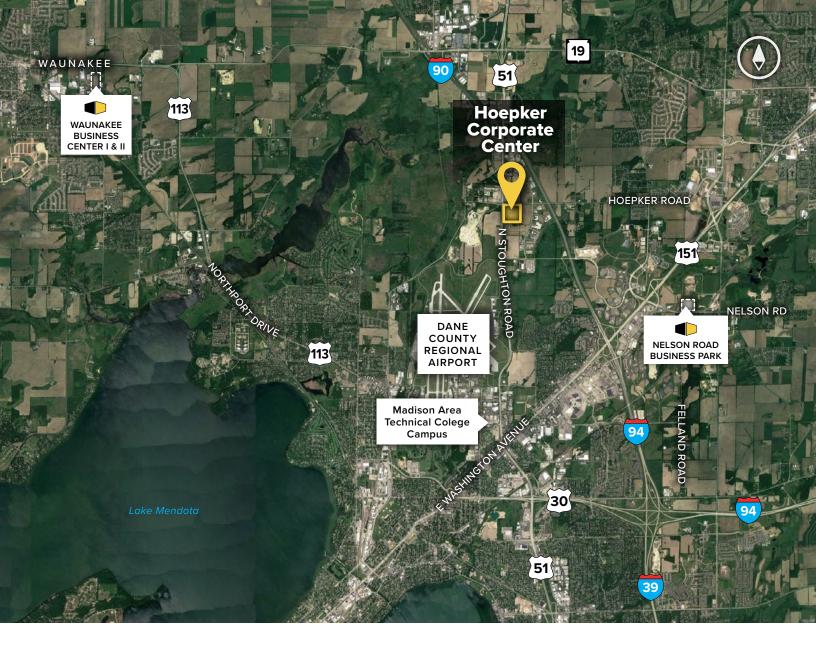

## **About Hoepker Corporate Center**

Upon completion, Hoepker Corporate Center will consist of three flex/R&D buildings totaling more than 138,000 square feet, located 20 minutes east of the City of Madison, in Dane County, WI. The business center is located at the intersection of Hwy 51 and Hoepker Road. The masonry building design and landscaping project a high-end image while offering tenants affordable and flexible floor plans to meet their office, warehouse, R&D, light manufacturing, or showroom requirements.