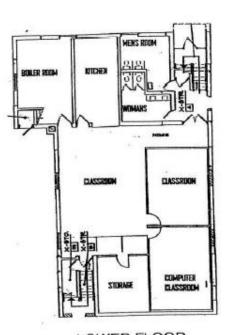

Highway visibility

#### **DEMOGRAPHICS**

| _ |            | 1 Mile   | 3 Miles | 5 l     |
|---|------------|----------|---------|---------|
| - | Population | 11,123   | 96,320  | 17      |
|   | Households | 4,776    | 38,876  | 77      |
|   | Median HH  | \$34,983 |         | <br>\$5 |
|   | Inc        |          | \$41472 |         |
|   | Employees  | 19,663   | 138,600 | 21      |
|   |            |          |         |         |

### PROPERTY INFORMATION

| Building Size | 11,900 SF         |
|---------------|-------------------|
| Lot Size      | 1.134 Acres       |
| Zoning        | CC                |
| Drive-In      | 14' Overhead Door |
| Construction  | Masonry Block     |
| Availability  | NOW               |
| Term and Rate | Negotiable        |



## MADISON BUILDING





LOWER FLOOR