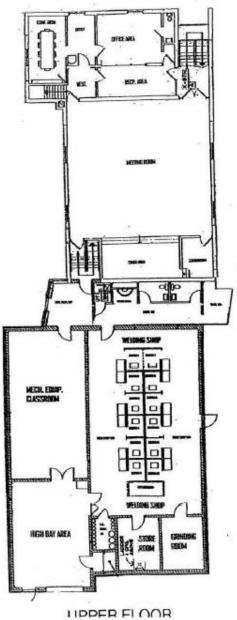

#### PROPERTY HIGHLIGHTS

- Unique training center layout with garage, welding stalls, classroom and office space
- Beltway Interchange at Fish Hatchery Rd and the Beltine
- Former Steamfitters training center
- Great Beltine Highway visibility

### PROPERTY INFORMATION

| Building Size | 11,900 SF         |
|---------------|-------------------|
| Lot Size      | 1.134 Acres       |
| Zoning        | CC                |
| Drive-In      | 14' Overhead Door |
| Construction  | Masonry Block     |
| Availability  | NOW               |
| Term and Rate | Negotiable        |