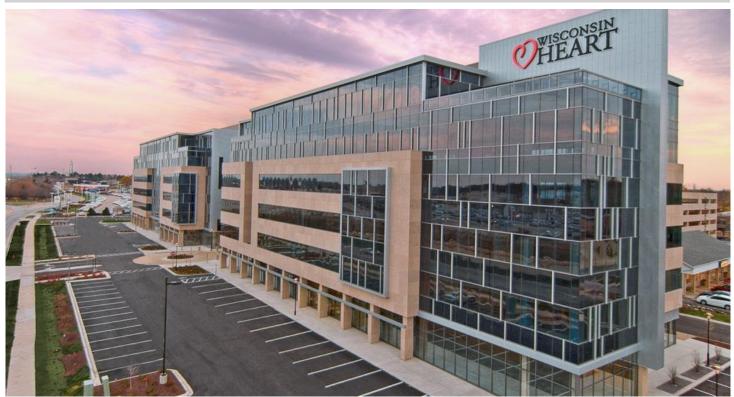

## **ARBOR GATE**

## 2501/2601 W. BELTLINE HWY, MADISON

Arbor Gate is 215,000 GSF, Class-A mixed-use building with two six-story towers joined by glass skywalks and connected to a 625 stall parking ramp. The upper floor office spaces feature spectacular views of the University of Wisconsin - Arboretum, Capitol building downtown, and surrounding lakes. The building is conveniently located directly off the Todd Drive exit on a highly visible stretch of the central beltline (135,000+ cars daily) near bike and pedestrian paths and City of Madison bus lines. Arbor Gate features many amenities, including restaurants, fitness facilities, health care facilities and salon.