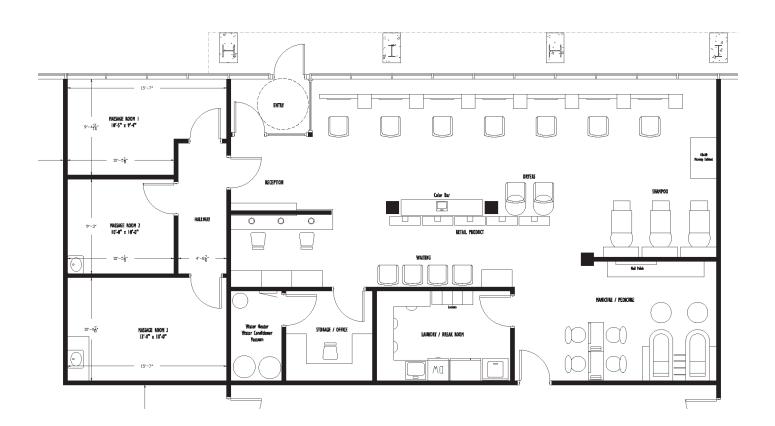

## 2501/2601 WEST BELTLINE HWY

Asking Rate: \$20.00/RSF NNN

SF Available: 2,183 RSF

**Term:** 5+ years

Available Immediately

This suite is currently set-up for salon use featuring reception desk, 7 salon chair stations, 3 shampoo stations, 2 manicure stations, 2 pedicure thrones, 3 private massage rooms, office, and mixing room/laundry room.