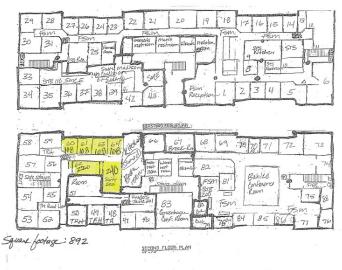

## **Space Profile**

**Premises:** 892 SF (Suite)

**Availability:** Immediate

Rent: \$14.00/SF Gross

**Term:** Flexible

Parking: Ample Parking

| Floor | RSF | Rental Rate | Availability |
|-------|-----|-------------|--------------|
| 2nd   | 892 | \$14.00/SF  | immediate    |