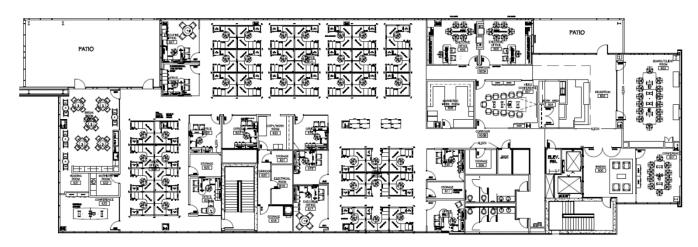

the University of Wisconsin - Arboretum, Capitol building downtown, and surrounding lakes. The building is conveniently located directly off the Todd Drive exit on a highly visible stretch of the central beltline (135,000+ cars daily) near bike and pedestrian paths and City of Madison bus lines. Arbor Gate features many amenities, including restaurants, fitness facilities, health care facilities and salon.









MIG Commercial Real Estate | 3001 W. Beltline Hwy Suite 202 | 608.509.1000 | www.migllc.biz

For leasing inquiries: Brandi Zander | bzander@migllc.biz

# **ARBOR GATE**



### 2501/2601 WEST BELTLINE HWY

Asking Rate: \$22.00/RSF NNN

**SF Available:** 3,000-50,000+ RSF

TI Allowance: Negotiable

**Term:** 7+ years

#### **Sixth Floor**

13,788 USF / 15,922 RSF + 1608 SF patio



#### **Fifth Floor**

10,263 USF / 11,852 RSF



# **ARBOR GATE**



### 2501/2601 WEST BELTLINE HWY

Asking Rate: \$22.00/RSF NNN

**SF Available:** 3,000-50,000+ RSF

TI Allowance: Negotiable

**Term:** 7+ years

#### **Fourth Floor**

15,701 USF / 18,132 RSF



#### **Third Floor**

4,822 USF / 5,568 RSF