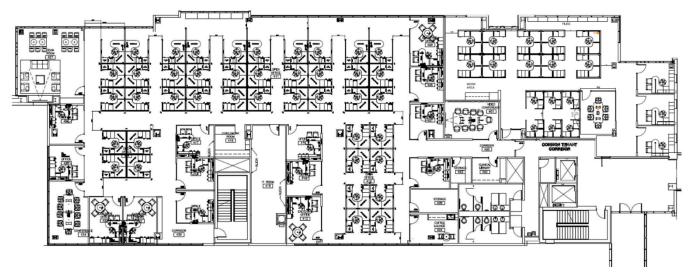

and City of Madison bus lines. Arbor Gate features many amenities, including restaurants, fitness facilities, health care facilities and salon.









MIG Commercial Real Estate | 3001 W. Beltline Hwy Suite 202 | 608.509.1000 | www.migllc.biz

For leasing inquiries: Brandi Zander | bzander@migllc.biz

# **ARBOR GATE**



### 2501/2601 WEST BELTLINE HWY

Asking Rate: \$22.00/RSF NNN

**SF Available:** 3,000-50,000+ RSF

TI Allowance: Negotiable

**Term:** 7+ years

#### **Sixth Floor**

13,788 USF / 15,922 RSF + 1608 SF patio



#### **Fifth Floor**

10,263 USF / 11,852 RSF



# **ARBOR GATE**



### 2501/2601 WEST BELTLINE HWY

Asking Rate: \$22.00/RSF NNN

**SF Available:** 3,000-50,000+ RSF

TI Allowance: Negotiable

**Term:** 7+ years

#### **Fourth Floor**

15,701 USF / 18,132 RSF



#### **Third Floor**

4,822 USF / 5,568 RSF