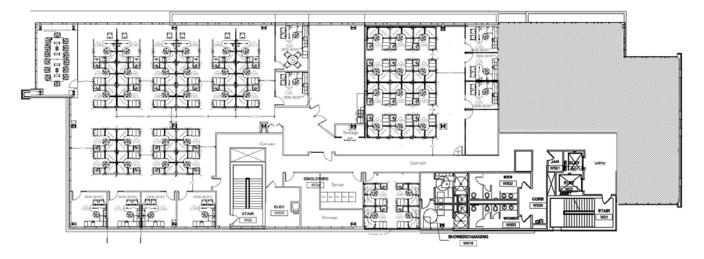

building downtown, and surrounding lakes. The building is conveniently located directly off the Todd Drive exit on a highly visible stretch of the central beltline (135,000+ cars daily) near bike and pedestrian paths and City of Madison bus lines. Arbor Gate features many amenities, including restaurants, fitness facilities, health care facilities and salon.









MIG Commercial Real Estate | 3001 W. Beltline Hwy Suite 202 | 608.509.1000 | www.migllc.biz

For leasing inquiries: Brandi Zander | bzander@migllc.biz

# **ARBOR GATE**



### 2501/2601 WEST BELTLINE HWY

Asking Rate: \$22.00/RSF NNN

**SF Available:** 3,000-50,000+ RSF

TI Allowance: Negotiable

**Term:** 7+ years

#### **Sixth Floor**

13,788 USF / 15,922 RSF + 1608 SF patio



#### **Fifth Floor**

10,263 USF / 11,852 RSF



# **ARBOR GATE**



### 2501/2601 WEST BELTLINE HWY

Asking Rate: \$22.00/RSF NNN

**SF Available:** 3,000-50,000+ RSF

TI Allowance: Negotiable

**Term:** 7+ years

#### **Fourth Floor**

15,701 USF / 18,132 RSF



#### **Third Floor**

4,822 USF / 5,568 RSF