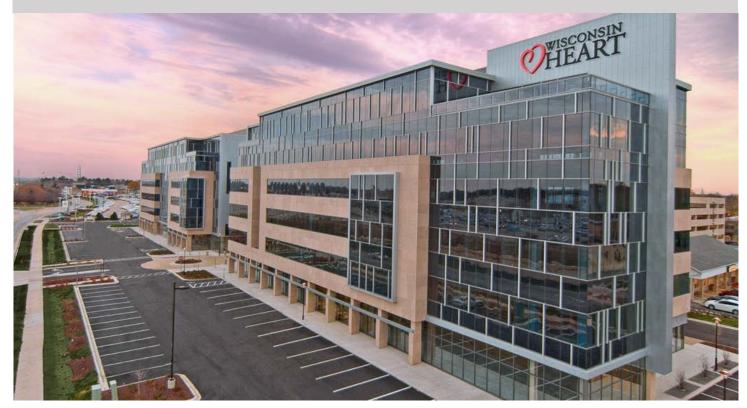

# **ARBOR GATE**

### 2501/2601 W. BELTLINE HWY, MADISON

Arbor Gate is 215,000 GSF, Class-A mixed-use building with two six-story towers joined by glass skywalks and connected to a 625 stall parking ramp. The upper floor office spaces feature spectacular views of the University of Wisconsin - Arboretum, Capitol building downtown, and surrounding lakes. The building is conveniently located directly off the Todd Drive exit on a highly visible stretch of the central beltline (135,000+ cars daily) near bike and pedestrian paths and City of Madison bus lines. Arbor Gate features many amenities, including restaurants, fitness facilities, health care facilities and salon.