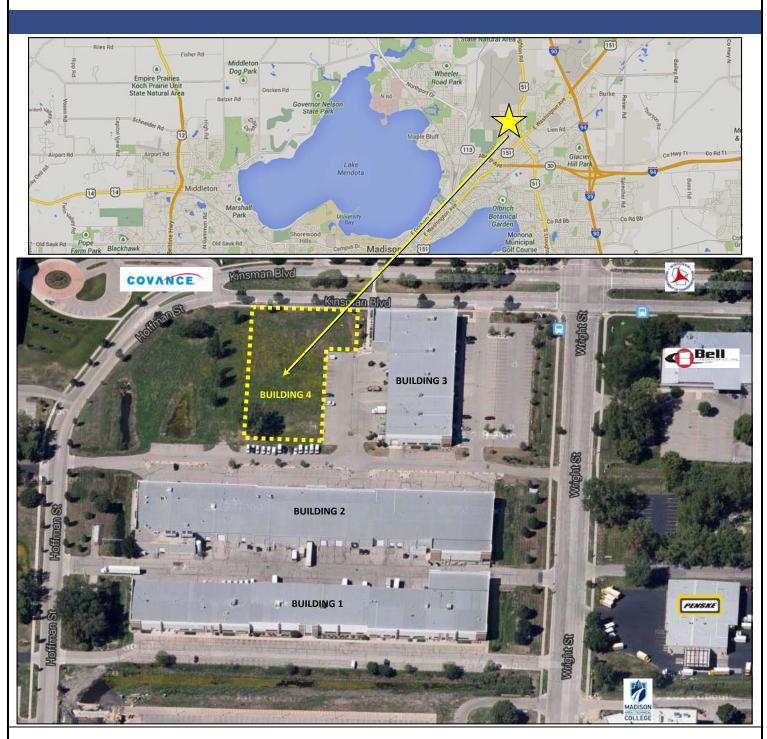

### **Space Available:**

Wright Street Building 4: 10,000 - 36,000 Sq. Ft.

### **Property Profile**

- Proposed Building 4
- Customizable to tenant needs
- East side location across the street from Covance and Madison College (MATC)
- One minute to Highway 51 (Stoughton Road)
- Four minutes to Dane County Regional Airport
- Loading docks (8'x9')
- Overhead drive-in doors (12'x14')
- Zoning: Industrial Limited (IL)