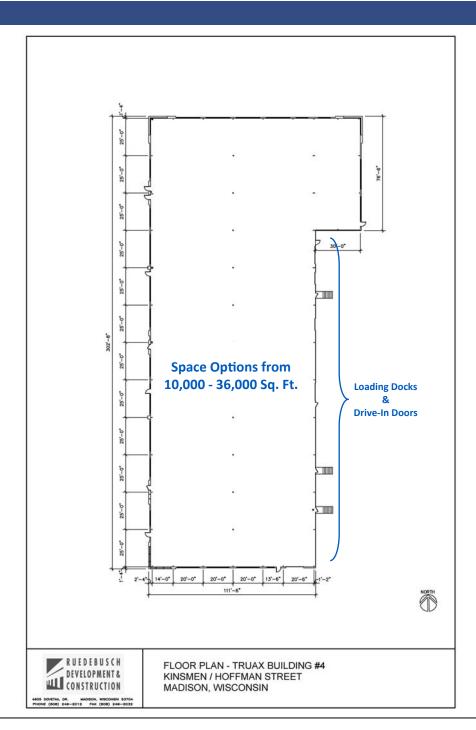

### **Space Available:**

Wright Street Building 4: 10,000 - 36,000 Sq. Ft.

### **Property Profile**

- Proposed Building 4
- Customizable to tenant needs
- East side location across the street from Covance and Madison College (MATC)
- One minute to Highway 51 (Stoughton Road)
- Four minutes to Dane County Regional Airport
- Loading docks (8'x9')
- Overhead drive-in doors (12'x14')
- Zoning: Industrial Limited (IL)