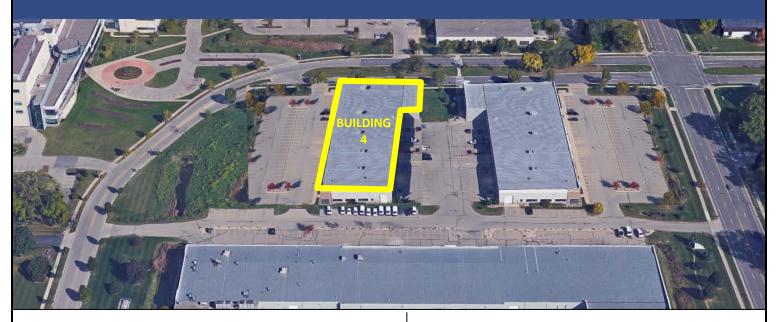

### **Space Available:**

Wright Street Building 4: 10,000 - 36,000 Sq. Ft.

### **Property Profile**

- Proposed Building 4
- Customizable to tenant needs
- East side location across the street from Covance and Madison College (MATC)
- One minute to Highway 51 (Stoughton Road)
- Four minutes to Dane County Regional Airport
- Loading docks (8'x9')
- Overhead drive-in doors (12'x14')
- Zoning: Industrial Limited (IL)