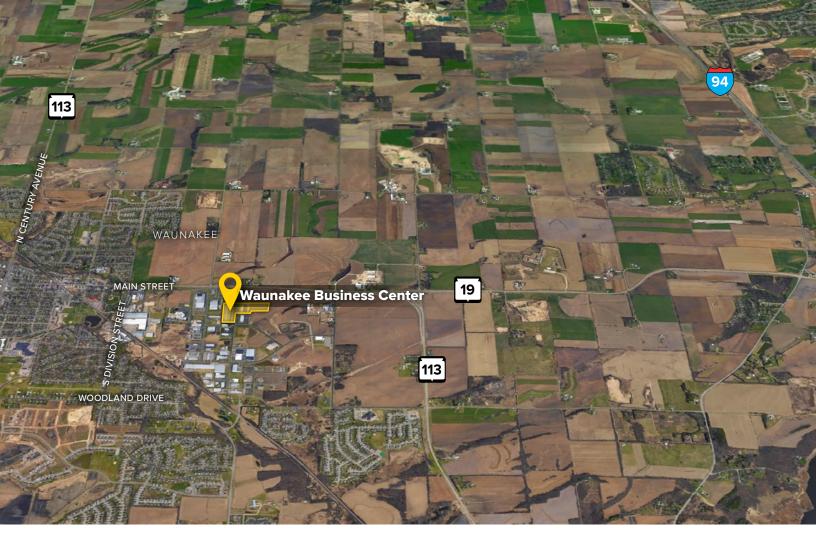

### **About Waunakee Business Center**

Class 'A' flex space suitable for uses from alloffice, showroom, lab, office-warehouse, light manufacturing or all-warehouse. Centrally located within 15 minutes from Dane County Airport, I-39 & I-90, and the Madison Beltline.