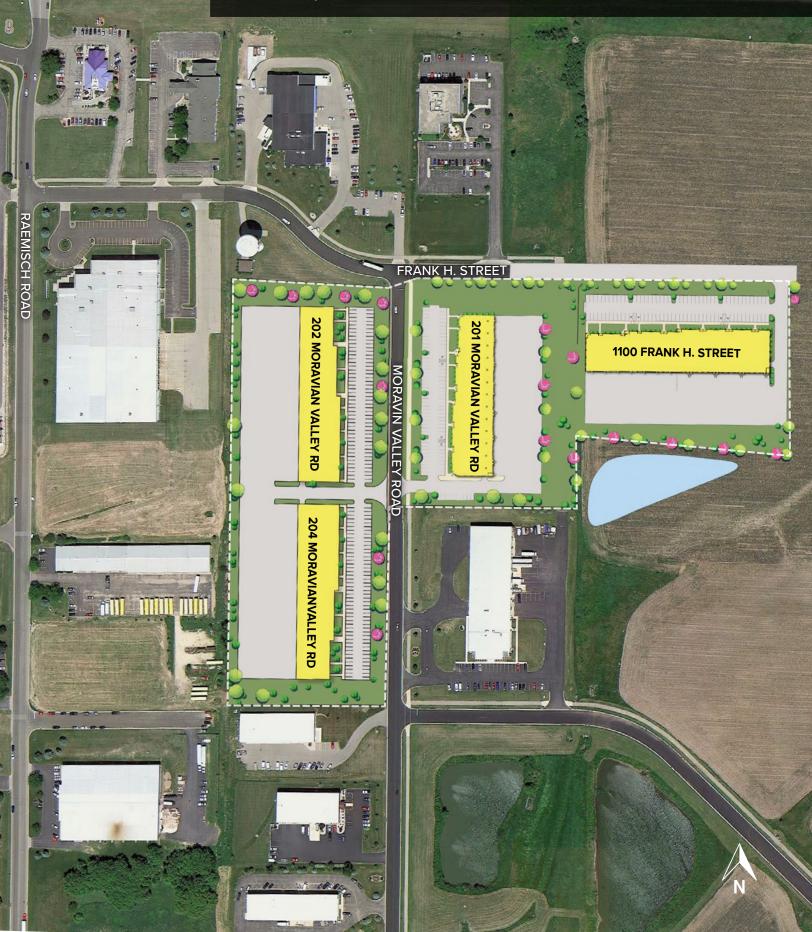

## **FLEX / R&D SPACE**

| FLEX / R&D / OFFICE SPACE  |                       |
|----------------------------|-----------------------|
| 201 Moravian Valley Road   | 37,730 SF             |
| 202 Moravian Valley Road   | 39,000 SF             |
| 204 Moravian Valley Road   | 39,000 SF             |
| 1100 Frank H. Street       | 40,733 SF             |
| BUILDING SPECIFICATIONS    |                       |
| Ceiling Height             | 16 ft. clear minimum  |
| Parking                    |                       |
| 201 Moravian Valley Rd     | 4 spaces per 1,000 SF |
| 202-204 Moravian Valley Rd | 220 spaces            |
| 1100 Frank H. Street       | 89 Spaces             |
| Heat                       | Natural Gas           |
| Roof                       | EPDM rubber           |
| Exterior Walls             | Masonry               |
| Loading                    | Dock or Drive-in      |
| Zoning                     | Light Industrial Uses |
|                            |                       |