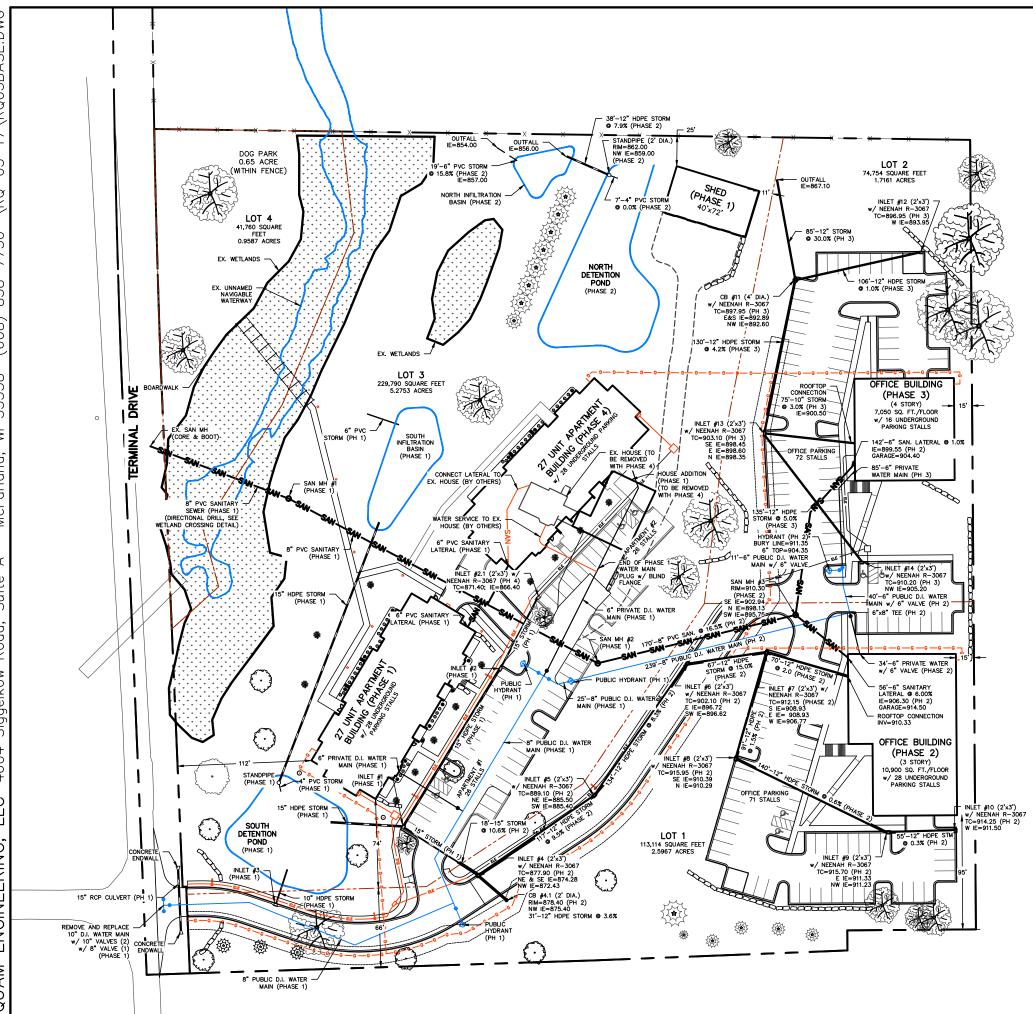

|                                                                            |                 | BU                         | ILDING INF                                                                                                                   | ORMATION                                                                                                                                                     |                                             |
|----------------------------------------------------------------------------|-----------------|----------------------------|------------------------------------------------------------------------------------------------------------------------------|--------------------------------------------------------------------------------------------------------------------------------------------------------------|---------------------------------------------|
| BUILDING # OF S                                                            |                 | # OF STOP                  | RIES                                                                                                                         | BUILDING FOOTPRINT<br>(SF)                                                                                                                                   | GROSS FLOOR AREA<br>(SF)                    |
| PHASE 1 APARTMENTS                                                         |                 | 3 + UNDERGROUND<br>PARKING |                                                                                                                              | 11310                                                                                                                                                        | 45240                                       |
| PHASE 2 OFFICE                                                             |                 | 2+UNDERGROUND<br>PARKING   |                                                                                                                              | 11200                                                                                                                                                        | 33600                                       |
| PHASE 3 OFFICE                                                             |                 | 2+UNDERGROUND<br>PARKING   |                                                                                                                              | 11200                                                                                                                                                        | 33600                                       |
| PHASE 4<br>APARTMENTS                                                      |                 | 3+ UNDERGROUND<br>PARKING  |                                                                                                                              | 11310                                                                                                                                                        | 45240                                       |
| LOT INF                                                                    | ORMATION        | ]                          |                                                                                                                              |                                                                                                                                                              |                                             |
| LOT #                                                                      | AREA<br>(ACRES) |                            |                                                                                                                              |                                                                                                                                                              |                                             |
| 1                                                                          | 2.5967          |                            |                                                                                                                              |                                                                                                                                                              |                                             |
| 2                                                                          | 1.7161          | 1                          |                                                                                                                              |                                                                                                                                                              |                                             |
| 3                                                                          | 5.2753          | 1                          |                                                                                                                              |                                                                                                                                                              |                                             |
| 4                                                                          | 0.9587          | -                          |                                                                                                                              |                                                                                                                                                              |                                             |
| PHASE 1<br>JULY 15 - 30, 2019<br>AUGUST 1 - 3, 2019<br>AUGUST 4 - 15, 2019 |                 |                            | GRADE S                                                                                                                      | EXISTING BUILDINGS, CLE<br>TREES AS DIRECTED BY<br>ATERIALS IN VILLAGE APF<br>OUTH DETENTION POND<br>ED AREAS.<br>'EMAINDER OF PHASE 1 (<br>DISTURBED AREAS. | AND RESTORE                                 |
| AUGUST 16 - SEPTEMBER 15, 2019                                             |                 |                            | INSTALL SANITARY SEWER, WATER MAIN, AND STORM<br>SEWER.                                                                      |                                                                                                                                                              |                                             |
| SEPTEMBER 1, 2019 - MAY 14, 2020<br>APRIL 1 - MAY 14, 2020                 |                 |                            | CONSTRUCT APARTMENT BUILDING.<br>CONSTRUCT PARKING LOT, DRIVE AISLES, AND SIDEWALK<br>AND RESTORE REMAINING DISTURBED AREAS. |                                                                                                                                                              |                                             |
| MAY 1 - 14, 2020                                                           |                 |                            | INSTALL                                                                                                                      | LANDSCAPING.                                                                                                                                                 |                                             |
| <b>PHASE 2</b><br>APRIL 15 - SEPTEMBER 15, 2020                            |                 |                            | CONSTRU                                                                                                                      | ICT OFFICE BUILDING AND<br>SIDEWALKS AND RESTO                                                                                                               | D ASSOCIATED PARKING<br>RE DISTURBED AREAS. |
| PHASE 3<br>SEPTEMBER 1, 2023 - APRIL 30, 2024<br>PHASE 4                   |                 |                            | CONSTRU<br>LOT AND                                                                                                           | ICT OFFICE BUILDING AND<br>RESTORE DISTURBED AF                                                                                                              | D ASSOCIATED PARKING<br>REAS.               |
| SEPTEMBER 1, 2024 - APRIL 30, 2025                                         |                 |                            | CONSTRU<br>PARKING<br>AREAS.                                                                                                 | ICT APARTMENT BUILDING<br>LOT AND SIDEWALKS AN                                                                                                               | G AND ASSOCIATED<br>ND RESTORE DISTURBED    |
|                                                                            |                 |                            |                                                                                                                              |                                                                                                                                                              |                                             |
|                                                                            |                 |                            |                                                                                                                              |                                                                                                                                                              |                                             |