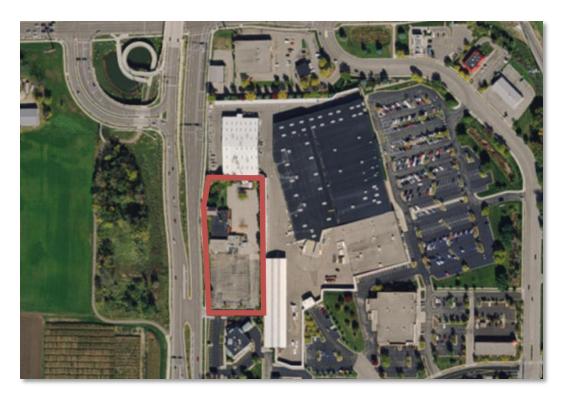

## 437 S. JUNCTION ROAD

Great site for a new commercial project. Approximately 2.5 acres located across Junction Road from University Research Park 2. Take advantage of the high traffic volume between Verona and west Madison. State Bank of Cross Plains and Kelly Williams Mobil located adjacent to this property. Aldi and Metcalf's grocery stores only blocks away. Multiple hotel options and retail shopping located nearby.

Lot Size: 107,289 SF 2016 Taxes: \$20,540

Zoning: CC

ADT Count: 14,000+ (City of Madison)

Price: \$1,250,000.00

Contact:

Mike Ring

Park Towne Realty, LLC Email: miker@parktowne.com

Phone: 833-9044 ext. 302