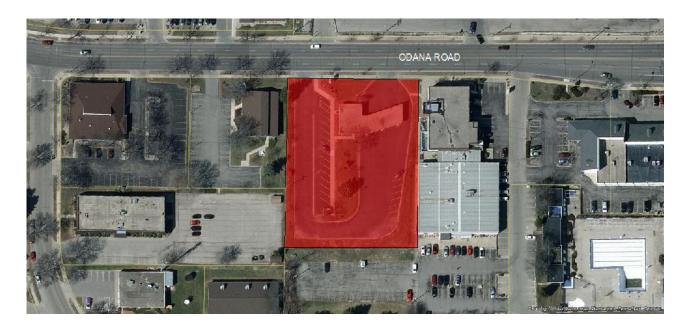

## **FOR SALE or LEASE**

5567 ODANA ROAD

1.2 acre near west site for a new commercial project. The property is zoned CC-T and located ½ block from the intersection of Whitney Way and Odana Road. CC zoning is one of the most flexible zoning categories available. The existing building is approximately 1,165 SF. Multifamily uses are also allowed under a conditional use. Bus stops are steps away. Hy-Vee only one block away.

Landlord will ground lease or sell the site for a new project.

Lot Size | 52,697 SF

2016 Taxes | \$7,896.96

Lease Rate | \$60,000/year NNN

either as the current use or a ground lease

Sale Price | \$800,000.00