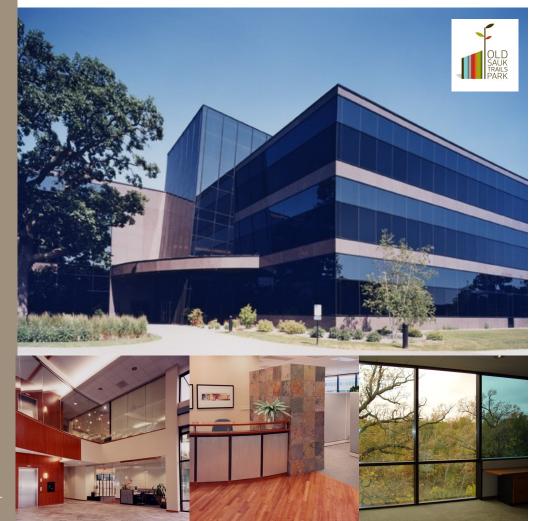

## 918 Deming Way

**Exceptional Commercial Office Space** 

## Madison, WI

- Office space available
- ♦ Key card entry
- ♦ High speed fiber optics
- Abundant parking
- Beautiful, mature wooded lot
- Exceptional Old Sauk Trails
  Park location close to shopping, dining and hotel accommodations
- Landlord provides 24/7 emergency response service with in-house maintenance staff
- Shared conference room available for tenant use in