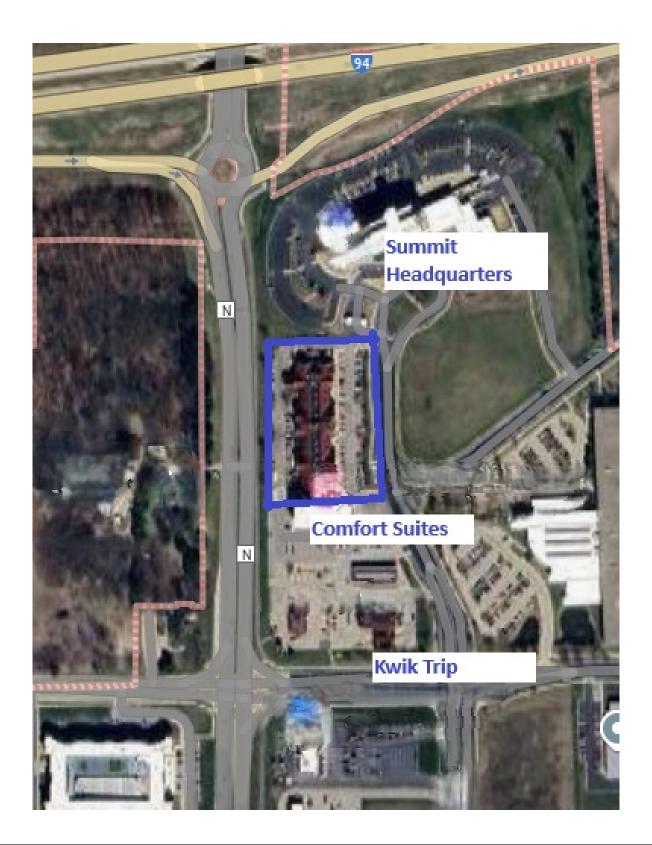

#### **Property Overview**

Great retail or office location right on the exit of Interstate 94 and Highway N in Cottage Grove, WI. Three spaces available ranging from 1,428 square feet to 3,837 square feet. Can modify if needed. Don't miss out on this opportunity to open a franchise, in the best location on the east side of Madison.