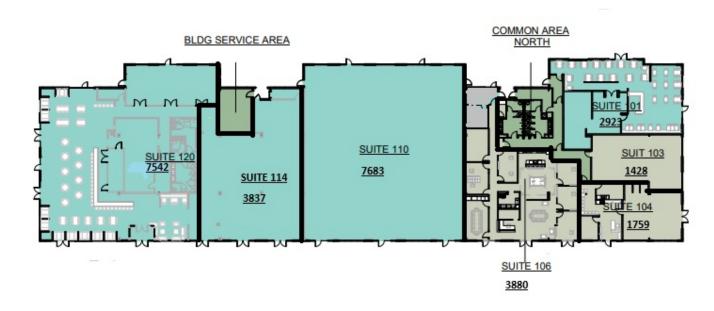

### **Property Highlights**

- 3 spaces available from 1,428 to 3,837 sqft
- High traffic counts
- Right off Interstate 94

#### **Property Overview**

Great retail or office location right on the exit of Interstate 94 and Highway N in Cottage Grove, WI. Three spaces available ranging from 1,428 square feet to 3,837 square feet. Can modify if needed. Don't miss out on this opportunity to open a franchise, in the best location on the east side of Madison.

## Offering Summary

| Sale Price:      | \$18.50/foot/yr |
|------------------|-----------------|
| Available Spaces | 3               |

| Demographics      | 1 Mile    | 3 Miles  | 5 Miles   |
|-------------------|-----------|----------|-----------|
| Total Households  | 3,844     | 8,148    | 21,674    |
| Total Population  | 10,360    | 22,010   | 58,488    |
| Average HH Income | \$123,750 | \$132707 | \$132,717 |