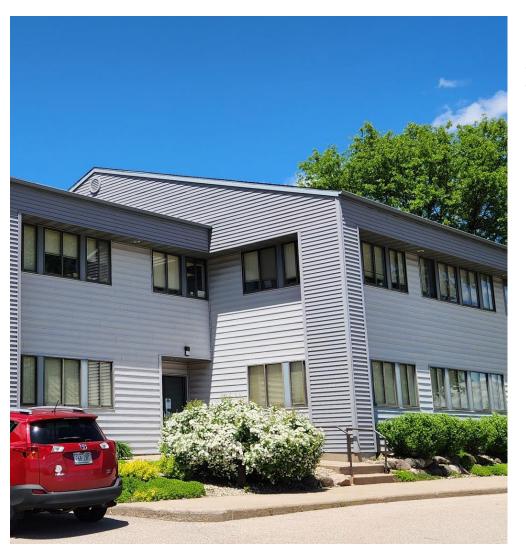

## Investment Sale Two Building Office Complex

4781-4785 Hayes Road Madison, WI 53704

**NEWMARK** 

- \$1,825,000 ASKING PRICE
- 95% Occupied with various lease terms
- 4781 ±11,627 SF
- $4785 \pm 12,547 \text{ SF}$
- $\pm 24{,}174~\mathrm{SF}$  (total for both buildings) Building size
- 4781 SUITE 200- ±2,804 SF
- 4785 SUITE 102  $\pm 1,167$  SF available space
- ±1.67 ACRES

#### **Property Highlights**

Two, two-story buildings, Close to area amenities-restaurants, shops & hotels.

Great location with easy access to I-39/90/94 & Hwy 151 access. near East Towne Mall and Dane County Airport.