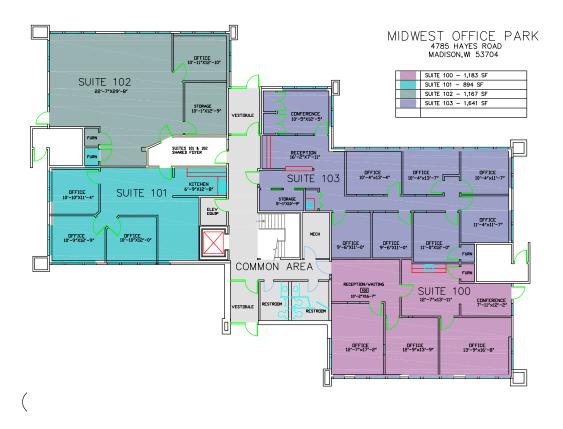

OT SIZE

  (TOTAL FOR BOTH BUILDINGS)



- CC-T zoning
- 081022306048 TAX KEY - 4781 HAYES RD
- 081022306022 TAX KEY - 4785 HAYES RD
- \$12,662.61 2024 TAXES - 4781 HAYES RD
- \$13,724 2024 TAXES - 4785 HAYES RD



#### **Property Highlights**



Two, two-story buildings, Close to area amenities-restaurants, shops & hotels.



Great location with easy access to I-39/90/94 & Hwy 151 access. near East Towne Mall and Dane County Airport.



Ideal investment opportunity for owner/investor to occupy one of the available suites



HVAC / mechanical / fire systems and roof upgrades to enhance functionality of the property



Buildings have been extremely well maintained and cared for



















### 1ST FLOOR 4781 HAYES ROAD



# 2ND FLOOR 4781 HAYES ROAD



### 1ST FLOOR 4785 HAYES ROAD



### 2ND FLOOR 4785 HAYES ROAD



NEWMARK

### **AREA MAP**



**Newmark Madison Office** 

4602 S. Biltmore Ln Suite 117 Madison, WI 53704 Chuck Redjinski
Managing Director
t 608-575-1419
chuck.redjinski@nmrk.com

The information contained herein has been obtained from sources deemed reliable but has not been verified and no guarantee, warranty or representation, either express or implied, is made with respect to such information. Terms of sale or lease and availability are subject to change or withdrawal without notice.