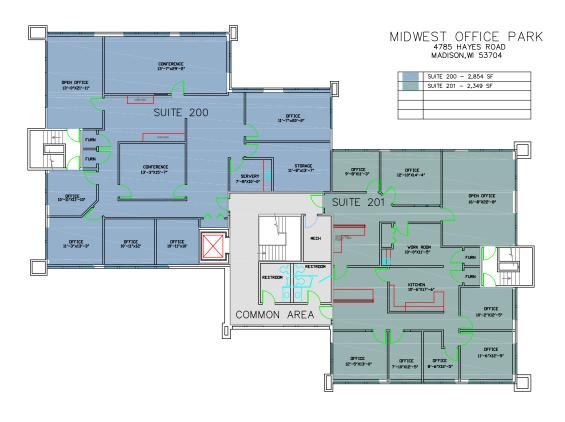

NGS)



- CC-T zoning
- 081022306048 TAX KEY - 4781 HAYES RD
- 081022306022 TAX KEY - 4785 HAYES RD
- \$12,662.61 2024 TAXES - 4781 HAYES RD
- \$13,724 2024 TAXES - 4785 HAYES RD



#### **Property Highlights**



Two, two-story buildings, Close to area amenities-restaurants, shops & hotels.



Great location with easy access to I-39/90/94 & Hwy 151 access. near East Towne Mall and Dane County Airport.



Ideal investment opportunity for owner/investor to occupy one of the available suites



HVAC / mechanical / fire systems and roof upgrades to enhance functionality of the property



Buildings have been extremely well maintained and cared for



















### 1ST FLOOR 4781 HAYES ROAD



# 2ND FLOOR 4781 HAYES ROAD



### 1ST FLOOR 4785 HAYES ROAD



### 2ND FLOOR 4785 HAYES ROAD



NEWMARK

### **AREA MAP**



**Newmark Madison Office** 

4602 S. Biltmore Ln Suite 117 Madison, WI 53704 Chuck Redjinski
Managing Director
t 608-575-1419
chuck.redjinski@nmrk.com

The information contained herein has been obtained from sources deemed reliable but has not been verified and no guarantee, warranty or representation, either express or implied, is made with respect to such information. Terms of sale or lease and availability are subject to change or withdrawal without notice.