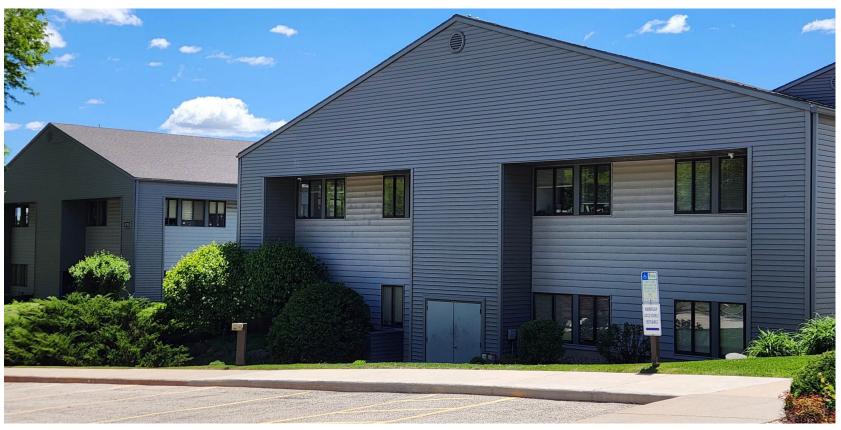

## Investment Sale Two Building Office Complex

4781-4785 Hayes Road Madison, WI 53704

**NEWMARK** 

- \$1,825,000 ASKING PRICE
- 95% Occupied with various lease terms
- 4781 ±11,627 SF
- $4785 \pm 12,547 \text{ SF}$
- $\pm 24{,}174~\mathrm{SF}$  (total for both buildings) Building size
- 4781 SUITE 200- ±2,804 SF
- 4785 SUITE 102  $\pm 1,167$  SF available space
- ±1.67 ACRES

#### **Property Highlights**

Two, two-story buildings, Close to area amenities-restaurants, shops & hotels.

Great location with easy access to I-39/90/94 & Hwy 151 access. near East Towne Mall and Dane County Airport.