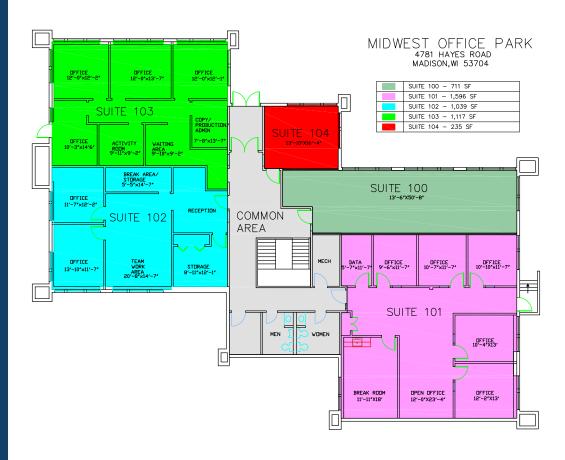

85 SUITE 102  $\pm 1,167$  SF available space
- ±1.67 ACRES

  LOT SIZE

  (TOTAL FOR BOTH BUILDINGS)



- CC-T zoning
- 081022306048 TAX KEY - 4781 HAYES RD
- 081022306022 TAX KEY - 4785 HAYES RD
- \$12,662.61 2024 TAXES - 4781 HAYES RD
- \$13,724 2024 TAXES - 4785 HAYES RD



#### **Property Highlights**



Two, two-story buildings, Close to area amenities-restaurants, shops & hotels.



Great location with easy access to I-39/90/94 & Hwy 151 access. near East Towne Mall and Dane County Airport.



Ideal investment opportunity for owner/investor to occupy one of the available suites



HVAC / mechanical / fire systems and roof upgrades to enhance functionality of the property



Buildings have been extremely well maintained and cared for



















### 1ST FLOOR 4781 HAYES ROAD



# 2ND FLOOR 4781 HAYES ROAD



### 1ST FLOOR 4785 HAYES ROAD



### 2ND FLOOR 4785 HAYES ROAD



NEWMARK

### **AREA MAP**



**Newmark Madison Office** 

4602 S. Biltmore Ln Suite 117 Madison, WI 53704 Chuck Redjinski
Managing Director
t 608-575-1419
chuck.redjinski@nmrk.com

The information contained herein has been obtained from sources deemed reliable but has not been verified and no guarantee, warranty or representation, either express or implied, is made with respect to such information. Terms of sale or lease and availability are subject to change or withdrawal without notice.