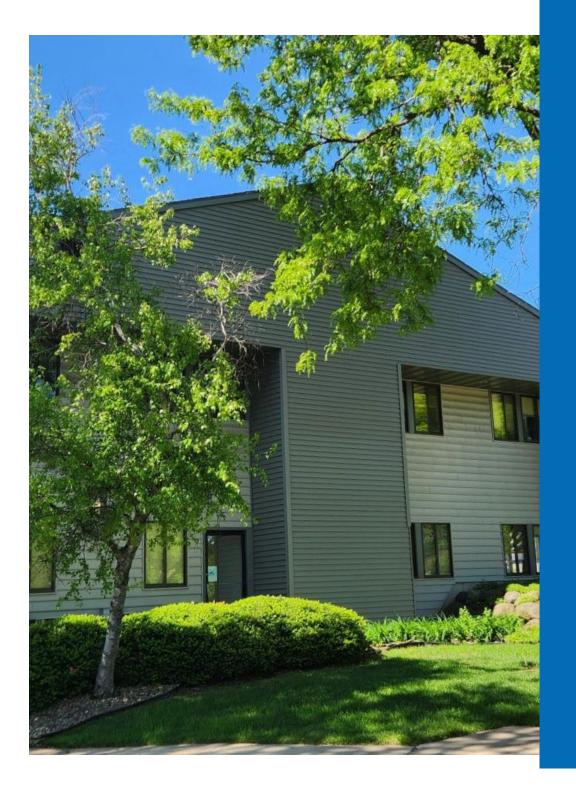

## Investment Sale Two Building Office Complex

4781-4785 Hayes Road Madison, WI 53704

**NEWMARK** 

- \$1,825,000 ASKING PRICE
- 95% Occupied with various lease terms
- 4781 ±11,627 SF
- $4785 \pm 12,547 \text{ SF}$
- $\pm 24{,}174~\mathrm{SF}$  (total for both buildings) Building size
- 4781 SUITE 200- ±2,804 SF
- 4785 SUITE 102  $\pm 1,167$  SF available space
- ±1.67 ACRES

#### **Property Highlights**

Two, two-story buildings, Close to area amenities-restaurants, shops & hotels.

Great location with easy access to I-39/90/94 & Hwy 151 access. near East Towne Mall and Dane County Airport.