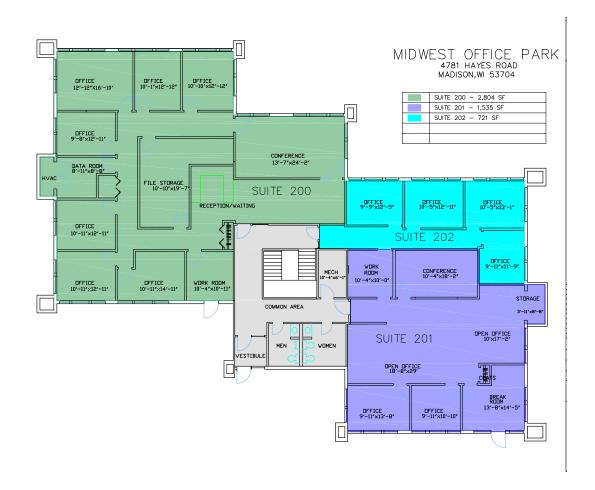

vailable space
- ±1.67 ACRES

  LOT SIZE

  (TOTAL FOR BOTH BUILDINGS)



- CC-T zoning
- 081022306048 TAX KEY - 4781 HAYES RD
- 081022306022 TAX KEY - 4785 HAYES RD
- \$12,662.61 2024 TAXES - 4781 HAYES RD
- \$13,724 2024 TAXES - 4785 HAYES RD



#### **Property Highlights**



Two, two-story buildings, Close to area amenities-restaurants, shops & hotels.



Great location with easy access to I-39/90/94 & Hwy 151 access. near East Towne Mall and Dane County Airport.



Ideal investment opportunity for owner/investor to occupy one of the available suites



HVAC / mechanical / fire systems and roof upgrades to enhance functionality of the property



Buildings have been extremely well maintained and cared for



















### 1ST FLOOR 4781 HAYES ROAD



# 2ND FLOOR 4781 HAYES ROAD



### 1ST FLOOR 4785 HAYES ROAD



### 2ND FLOOR 4785 HAYES ROAD



NEWMARK

### **AREA MAP**



**Newmark Madison Office** 

4602 S. Biltmore Ln Suite 117 Madison, WI 53704 Chuck Redjinski
Managing Director
t 608-575-1419
chuck.redjinski@nmrk.com

The information contained herein has been obtained from sources deemed reliable but has not been verified and no guarantee, warranty or representation, either express or implied, is made with respect to such information. Terms of sale or lease and availability are subject to change or withdrawal without notice.