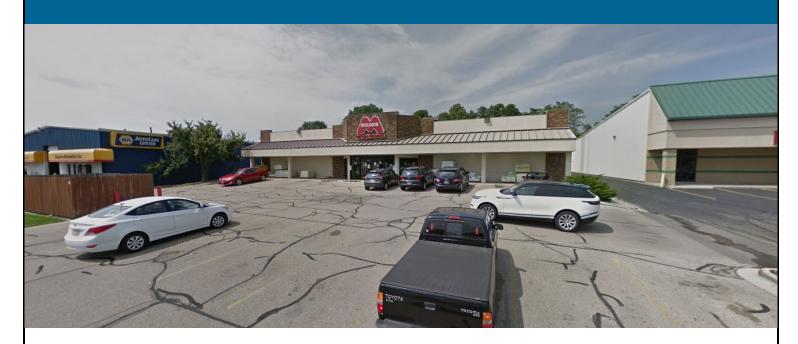

### **Property Profile**

Description: Single Story retail/industrial building with high visibility

and frontage on South Stoughton Road (Highway 51). Currently leased by Mounds Pet Food Warehouse the building will be available for occupancy September 1, 2025. Wide open main floor area, warehouse/storage

area, plus restrooms, and offices. Shipping and receiving via drive-in door and loading dock. 43,100

vehicles per day on Stoughton Road.

Zoning: Commercial Corridor - Transitional (CC-T)

Exterior Walls: Masonry, stucco, and metal