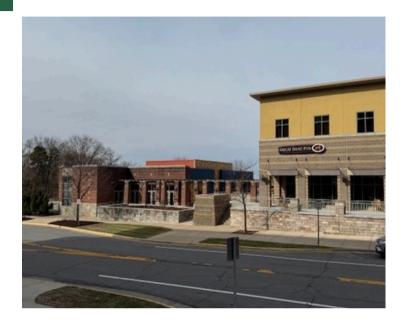

## RETAIL CENTER - FOR SALE \$4,000,000

858-876 Jupiter Drive Madison, WI 53718 As part of a strategic rebalancing of the current owner's portfolio, this asset is now available for acquisition. This is a great opportunity for investors to secure a well-positioned property with strong income potential and long-term value.

## **PROPERTY SNAPSHOT**

Sale includes two separate buildings, located on the NW corner of Cottage Grove Road and Jupiter Drive.

• Total Square Footage: 15,099

• Building 1: 12,500 SF

• Building 2: 4,599 SF