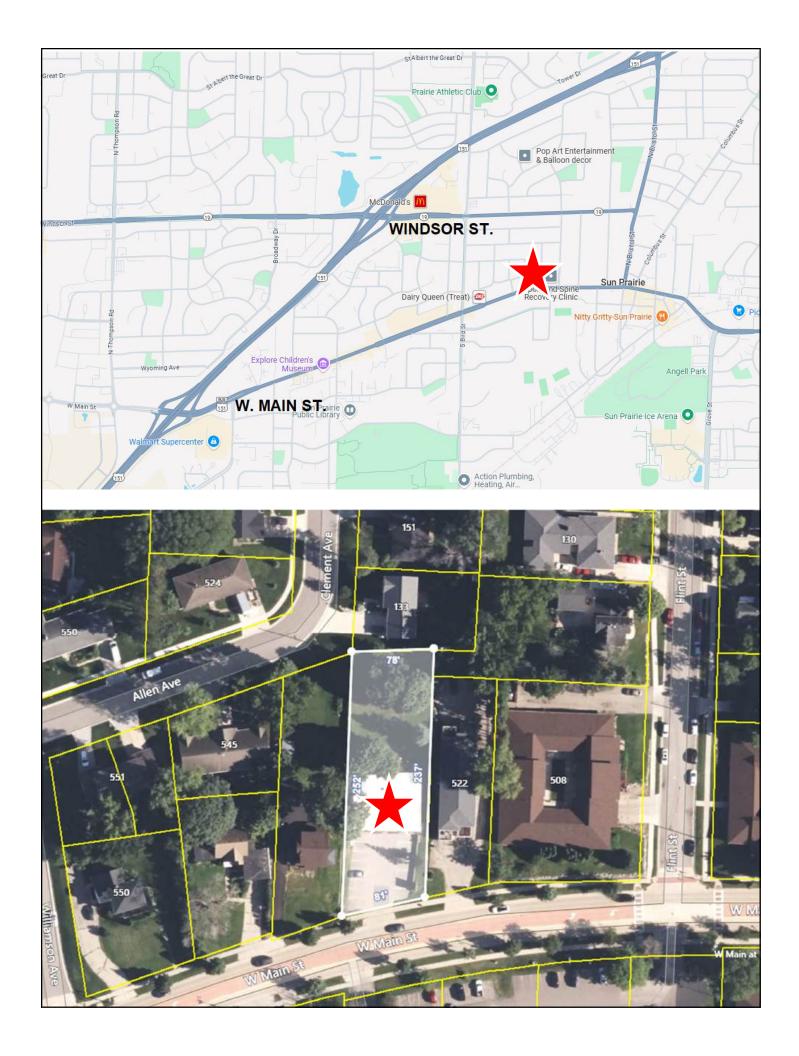

# Real Estate For Sale

530W Main St. Sun Prairie WI Asking Price: \$809,900

0.399 Acre Lot - Main Street Development Potential Less Than \$47/sq.ft

Mixed use building zoned UC located near downtown Sun Prairie WI. There are 3 residential units and a shared laundry room on the 2<sup>nd</sup> floor. Apt#1 is 1 bed with 1 bath, apt #2 is 1 bed+den with 1 bath and apt #3 is 3 beds with 2 full bath. On the first floor there are 3 commercial suites, 2 storage rooms, a mechanical room and a shared commercial bathroom. 14 parking stalls in front with a monument sign for the commercial tenants. Fully leased with an annual gross income of \$71,553. Possible redevelopment priced at less than \$47/sq.ft