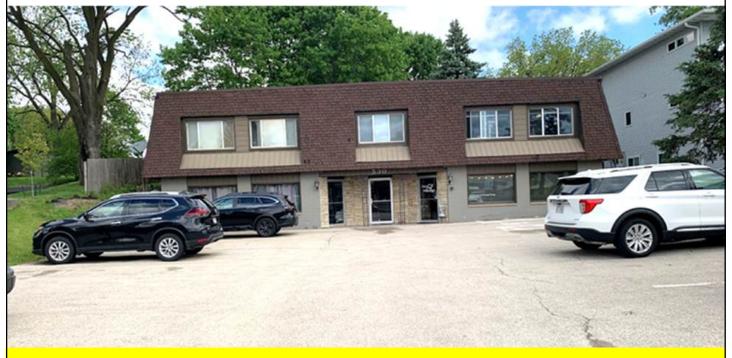

# Real Estate For Sale

530W Main St. Sun Prairie WI Asking Price: \$809,900



0.399 Acre Lot - Main Street Development Potential Less Than \$47/sq.ft

Mixed use building zoned UC located near downtown Sun Prairie WI. There are 3 residential units and a shared laundry room on the 2<sup>nd</sup> floor. Apt#1 is 1 bed with 1 bath, apt #2 is 1 bed+den with 1 bath and apt #3 is 3 beds with 2 full bath. On the first floor there are 3 commercial suites, 2 storage rooms, a mechanical room and a shared commercial bathroom. 14 parking stalls in front with a monument sign for the commercial tenants. Fully leased with an annual gross income of \$71,553. Possible redevelopment priced at less than \$47/sq.ft



James Stopple - jim@madisonproperty.com

Direct Line (608) 268-4912 - Office (608) 251-8777 - Fax (608) 255-0259

Tony Xiong - tony@madisonproperty.com - Direct Line (60