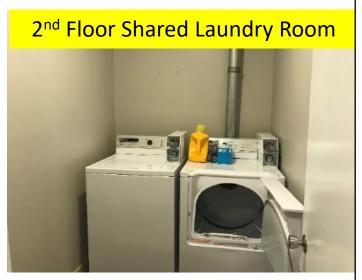

# Real Estate For Sale

530W Main St. Sun Prairie WI Asking Price: \$809,900

0.399 Acre Lot - Main Street Development Potential Less Than \$47/sq.ft

Mixed use building zoned UC located near downtown Sun Prairie WI. There are 3 residential units and a shared laundry room on the 2<sup>nd</sup> floor. Apt#1 is 1 bed with 1 bath, apt #2 is 1 bed+den with 1 bath and apt #3 is 3 beds with 2 full bath. On the first floor there are 3 commercial suites, 2 storage rooms, a mechanical room and a shared commercial bathroom. 14 parking stalls in front with a monument sign for the commercial tenants. Fully leased with an annual gross income of \$71,553. Possible redevelopment priced at less than \$47/sq.ft

# Interior Photos (Common Areas)