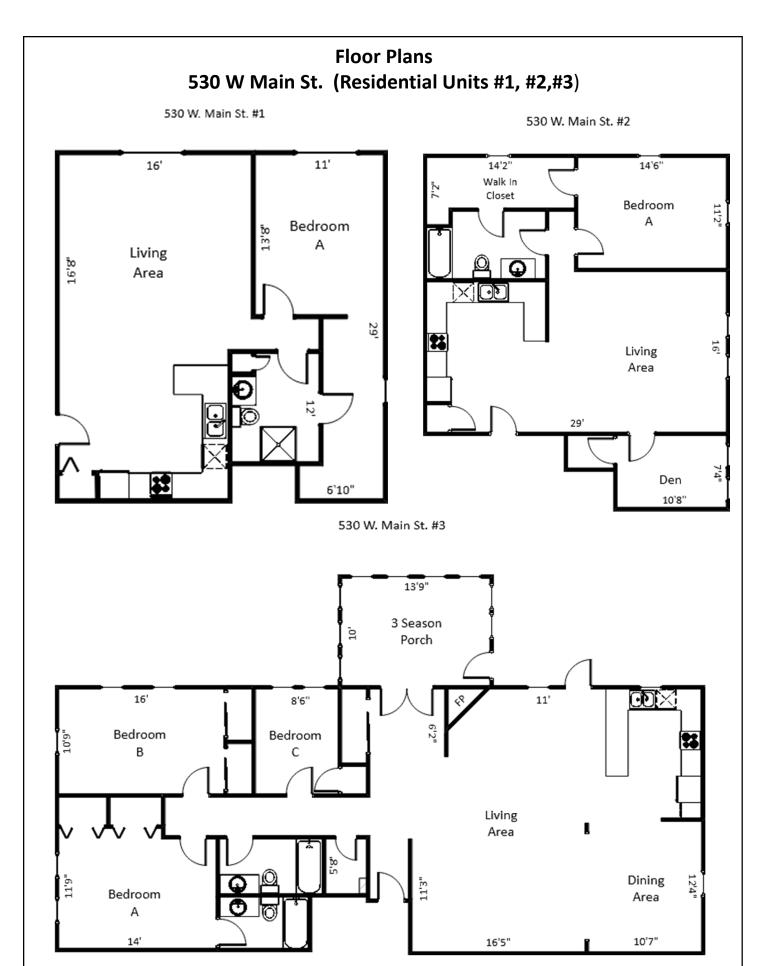

# Real Estate For Sale

530W Main St. Sun Prairie WI Asking Price: \$809,900

0.399 Acre Lot - Main Street Development Potential Less Than \$47/sq.ft

Mixed use building zoned UC located near downtown Sun Prairie WI. There are 3 residential units and a shared laundry room on the 2<sup>nd</sup> floor. Apt#1 is 1 bed with 1 bath, apt #2 is 1 bed+den with 1 bath and apt #3 is 3 beds with 2 full bath. On the first floor there are 3 commercial suites, 2 storage rooms, a mechanical room and a shared commercial bathroom. 14 parking stalls in front with a monument sign for the commercial tenants. Fully leased with an annual gross income of \$71,553. Possible redevelopment priced at less than \$47/sq.ft