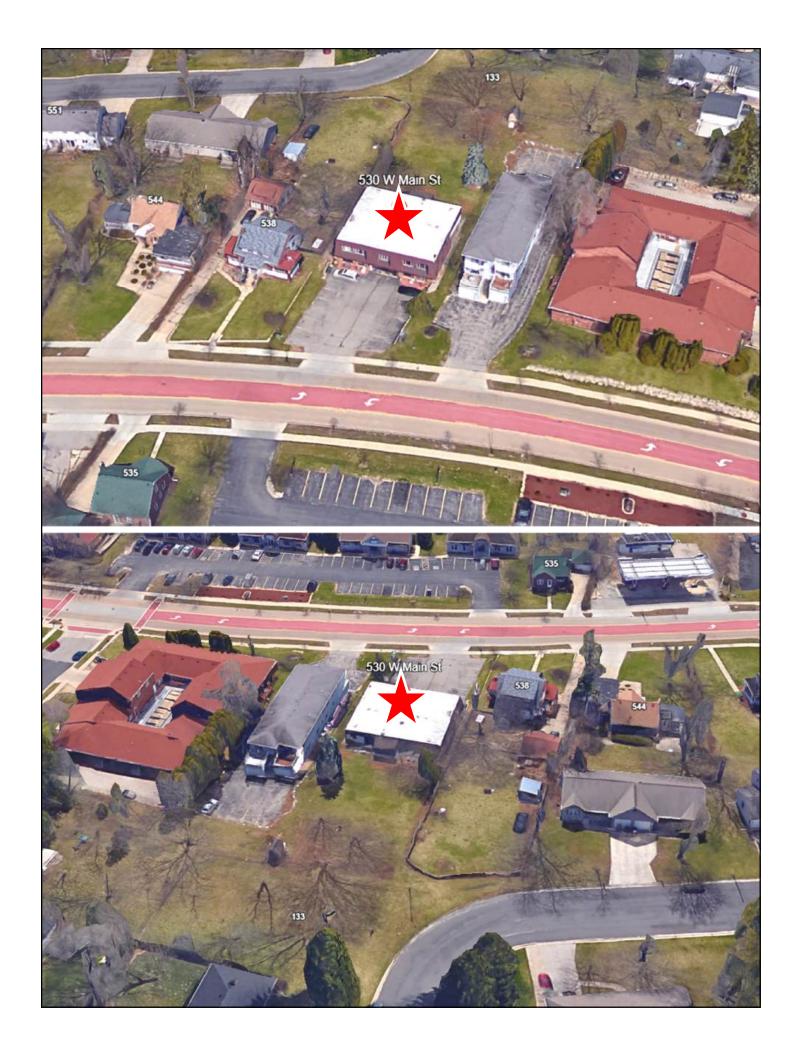

# Real Estate For Sale

530W Main St. Sun Prairie WI Asking Price: \$809,900

0.399 Acre Lot - Main Street Development Potential Less Than \$47/sq.ft

Mixed use building zoned UC located near downtown Sun Prairie WI. There are 3 residential units and a shared laundry room on the 2<sup>nd</sup> floor. Apt#1 is 1 bed with 1 bath, apt #2 is 1 bed+den with 1 bath and apt #3 is 3 beds with 2 full bath. On the first floor there are 3 commercial suites, 2 storage rooms, a mechanical room and a shared commercial bathroom. 14 parking stalls in front with a monument sign for the commercial tenants. Fully leased with an annual gross income of \$71,553. Possible redevelopment priced at less than \$47/sq.ft