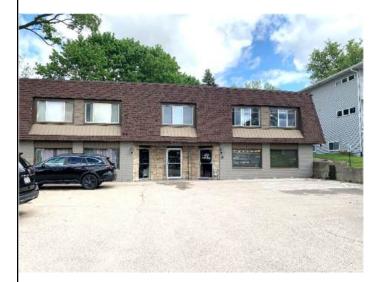

# Real Estate For Sale

530W Main St. Sun Prairie WI Asking Price: \$809,900

0.399 Acre Lot - Main Street Development Potential Less Than \$47/sq.ft

Mixed use building zoned UC located near downtown Sun Prairie WI. There are 3 residential units and a shared laundry room on the 2<sup>nd</sup> floor. Apt#1 is 1 bed with 1 bath, apt #2 is 1 bed+den with 1 bath and apt #3 is 3 beds with 2 full bath. On the first floor there are 3 commercial suites, 2 storage rooms, a mechanical room and a shared commercial bathroom. 14 parking stalls in front with a monument sign for the commercial tenants. Fully leased with an annual gross income of \$71,553. Possible redevelopment priced at less than \$47/sq.ft

# **Exterior Photos**