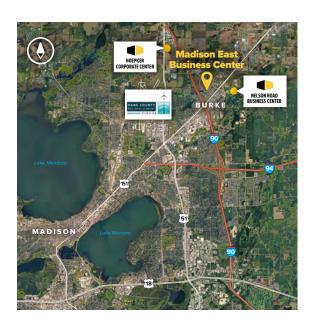

# **About the Property**

Madison East Business Center is located within American Center Business Park at the intersection of Interstate 90/94/39 and U.S. 151. The Dane County business community includes more than 111,000 square feet of office space in a campusstyle setting. Interstate 90/94/39 connects the business center to the rest of the Madison Metro area, including Chicago, Milwaukee, and Minneapolis/St. Paul, while U.S. 151 links Madison to Wisconsin's thriving Fox River Valley.