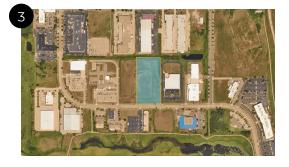

# **SALE COMPARABLES**

Hartung Fields 2690 Blaney Road | Fitchburg, WI 53711

Hartung Fields 2690 Blaney Road, Fitchburg, WI 53711

Acres 40.50

**Extreme Engineering** 9901 Silicon Prairie Parkway, Verona, WI 53593