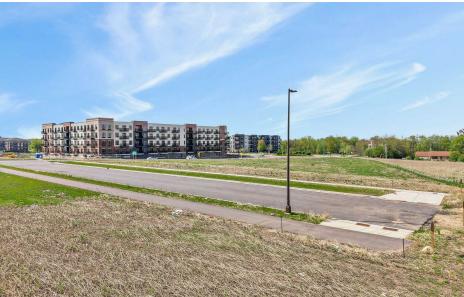

### **Property Overview**

Position your business for success in a premier development with exceptional access, infrastructure, and workforce advantages. This high-visibility site along Highway 14 offers flexible building options ranging from 30,000 to 260,000 square feet and parcels from 10 to 41 acres. With 500 apartment units already committed and utilities readily accessible, this site is primed for immediate development.

### **Location Overview**

Located just four minutes south of US Highway 12/18, the site offers outstanding visibility and ease of access from US Highway 14. Situated within the dynamic Madison region, the area benefits from a strong labor market, a thriving biotech cluster, and a supportive, business-friendly community. As a designated tech hub and home to the University of Wisconsin–Madison, this market offers unmatched opportunities for innovation and growth.