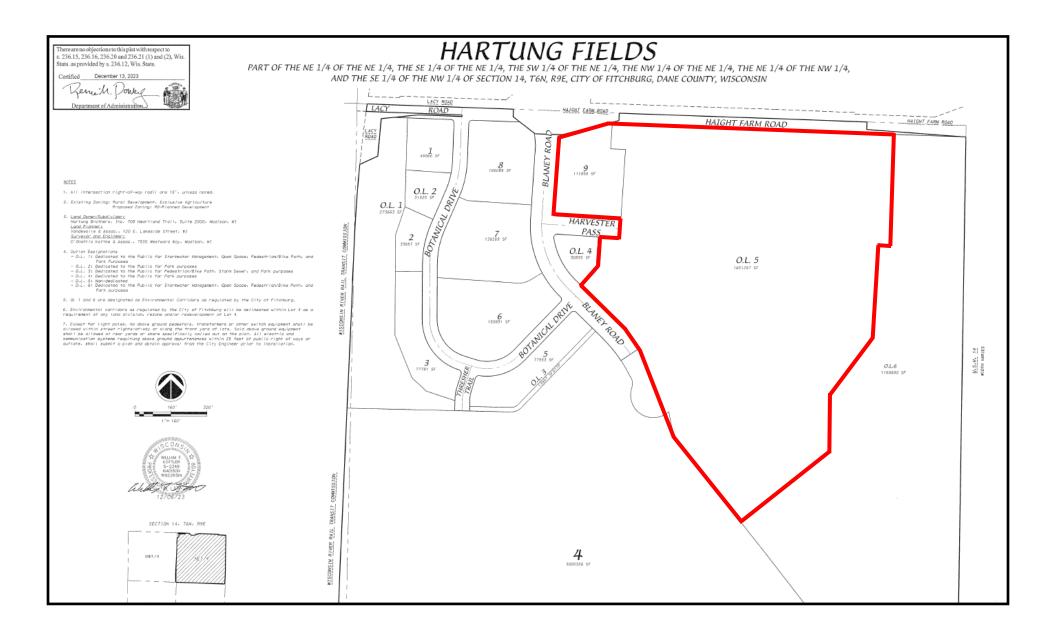

### **Property Summary**

Price:

Lot Size:
Access:
Cross Streets:
Permitted Uses:

Frontage:
Traffic Count:
Utilities:

Zoning:

\$5.75-7.50 P/SF (Pending Lot Size)

2.6 - 40.5 Acres

Lacy Road & US HWY 14

Lacy Rd & Haight Farm Rd

Fitchburg's Specialized

Industrial (I-S) Zoning

1500' Feet - Haight Farm Rd

23,900 VPD - US HWY 14

Present at Site - Harvester

Pass and Blaney Rd

PDD-GIP, Requires SIP for each new project.

# **SALE COMPARABLES**

Hartung Fields 2690 Blaney Road | Fitchburg, WI 53711

Hartung Fields 2690 Blaney Road, Fitchburg, WI 53711

Acres 40.50

**Extreme Engineering** 9901 Silicon Prairie Parkway, Verona, WI 53593