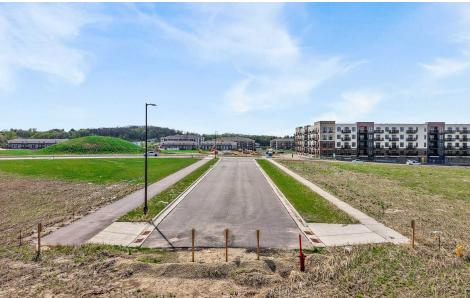

### **Property Overview**

Position your business for success in a premier development with exceptional access, infrastructure, and workforce advantages. This high-visibility site along Highway 14 offers flexible building options ranging from 30,000 to 260,000 square feet and parcels from 10 to 41 acres. With 500 apartment units already committed and utilities readily accessible, this site is primed for immediate development.

### **Location Overview**

Located just four minutes south of US Highway 12/18, the site offers outstanding visibility and ease of access from US Highway 14. Situated within the dynamic Madison region, the area benefits from a strong labor market, a thriving biotech cluster, and a supportive, business-friendly community. As a designated tech hub and home to the University of Wisconsin–Madison, this market offers unmatched opportunities for innovation and growth.