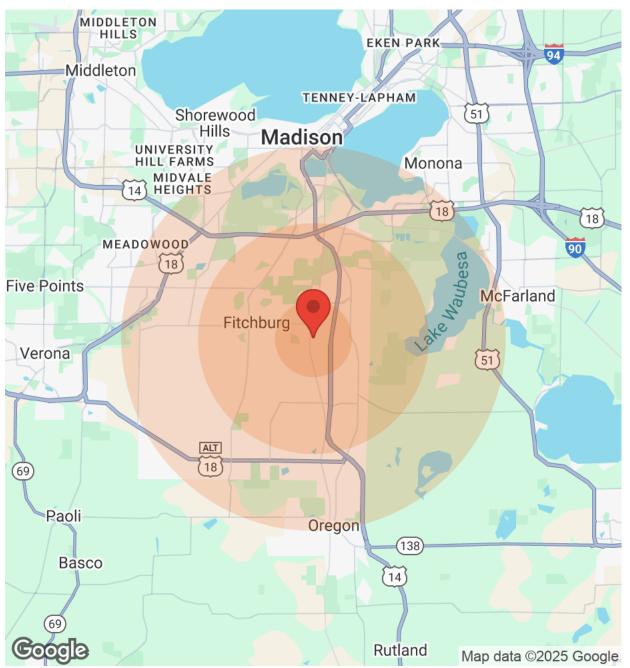

| Population                                                                                                                                                                   | 1 Mile                                                                                            | 3 Miles                                                                             | 5 Miles                                                                                   |
|------------------------------------------------------------------------------------------------------------------------------------------------------------------------------|---------------------------------------------------------------------------------------------------|-------------------------------------------------------------------------------------|-------------------------------------------------------------------------------------------|
| Male                                                                                                                                                                         | 953                                                                                               | 14,731                                                                              | 40,179                                                                                    |
| Female                                                                                                                                                                       | 804                                                                                               | 14,823                                                                              | 40,848                                                                                    |
| Total Population                                                                                                                                                             | 1,757                                                                                             | 29,554                                                                              | 81,027                                                                                    |
| Age                                                                                                                                                                          | 1 Mile                                                                                            | 3 Miles                                                                             | 5 Miles                                                                                   |
| Ages 0-14                                                                                                                                                                    | 250                                                                                               | 5,779                                                                               | 15,246                                                                                    |
| Ages 15-24                                                                                                                                                                   | 222                                                                                               | 3,796                                                                               | 9,877                                                                                     |
| Ages 25-54                                                                                                                                                                   | 630                                                                                               | 12,508                                                                              | 35,263                                                                                    |
| Ages 55-64                                                                                                                                                                   | 310                                                                                               | 3,559                                                                               | 9,685                                                                                     |
| Ages 65+                                                                                                                                                                     | 345                                                                                               | 3,912                                                                               | 10,956                                                                                    |
| Race                                                                                                                                                                         | 1 Mile                                                                                            | 3 Miles                                                                             | 5 Miles                                                                                   |
| White                                                                                                                                                                        | 1,654                                                                                             | 21,784                                                                              | 61,685                                                                                    |
| Black                                                                                                                                                                        | 55                                                                                                | 3,116                                                                               | 7,732                                                                                     |
| Am In/AK Nat                                                                                                                                                                 | N/A                                                                                               | 43                                                                                  | 112                                                                                       |
| Hawaiian                                                                                                                                                                     | N/A                                                                                               | N/A                                                                                 | 2                                                                                         |
| Hispanic                                                                                                                                                                     | 28                                                                                                | 5,238                                                                               | 12,362                                                                                    |
| Multi-Racial                                                                                                                                                                 | 38                                                                                                | 7,196                                                                               | 16,718                                                                                    |
| Income                                                                                                                                                                       | 1 Mile                                                                                            | 3 Miles                                                                             | 5 Miles                                                                                   |
| IIICOIIIC                                                                                                                                                                    | i Mile                                                                                            | 3 Miles                                                                             | 5 1                                                                                       |
| Median                                                                                                                                                                       | \$89,495                                                                                          | \$69,847                                                                            | \$59,914                                                                                  |
|                                                                                                                                                                              |                                                                                                   |                                                                                     |                                                                                           |
| Median                                                                                                                                                                       | \$89,495                                                                                          | \$69,847                                                                            | \$59,914                                                                                  |
| Median<br>< \$15,000                                                                                                                                                         | \$89,495<br>N/A                                                                                   | \$69,847<br>942                                                                     | \$59,914<br>3,575                                                                         |
| Median<br>< \$15,000<br>\$15,000-\$24,999                                                                                                                                    | \$89,495<br>N/A<br>26                                                                             | \$69,847<br>942<br>1,148                                                            | \$59,914<br>3,575<br>3,776                                                                |
| Median<br>< \$15,000<br>\$15,000-\$24,999<br>\$25,000-\$34,999                                                                                                               | \$89,495<br>N/A<br>26<br>30                                                                       | \$69,847<br>942<br>1,148<br>1,213                                                   | \$59,914<br>3,575<br>3,776<br>3,343                                                       |
| Median<br>< \$15,000<br>\$15,000-\$24,999<br>\$25,000-\$34,999<br>\$35,000-\$49,999                                                                                          | \$89,495<br>N/A<br>26<br>30<br>73                                                                 | \$69,847<br>942<br>1,148<br>1,213<br>1,562                                          | \$59,914<br>3,575<br>3,776<br>3,343<br>4,494                                              |
| Median<br>< \$15,000<br>\$15,000-\$24,999<br>\$25,000-\$34,999<br>\$35,000-\$49,999<br>\$50,000-\$74,999                                                                     | \$89,495<br>N/A<br>26<br>30<br>73<br>172                                                          | \$69,847<br>942<br>1,148<br>1,213<br>1,562<br>2,437                                 | \$59,914<br>3,575<br>3,776<br>3,343<br>4,494<br>6,771                                     |
| Median<br>< \$15,000<br>\$15,000-\$24,999<br>\$25,000-\$34,999<br>\$35,000-\$49,999<br>\$50,000-\$74,999<br>\$75,000-\$99,999                                                | \$89,495<br>N/A<br>26<br>30<br>73<br>172<br>187                                                   | \$69,847<br>942<br>1,148<br>1,213<br>1,562<br>2,437<br>1,401                        | \$59,914<br>3,575<br>3,776<br>3,343<br>4,494<br>6,771<br>4,440                            |
| Median < \$15,000 \$15,000-\$24,999 \$25,000-\$34,999 \$35,000-\$49,999 \$50,000-\$74,999 \$75,000-\$99,999 \$100,000-\$149,999                                              | \$89,495<br>N/A<br>26<br>30<br>73<br>172<br>187<br>163                                            | \$69,847<br>942<br>1,148<br>1,213<br>1,562<br>2,437<br>1,401<br>1,753               | \$59,914<br>3,575<br>3,776<br>3,343<br>4,494<br>6,771<br>4,440<br>4,254                   |
| Median < \$15,000 \$15,000-\$24,999 \$25,000-\$34,999 \$35,000-\$49,999 \$50,000-\$74,999 \$75,000-\$99,999 \$100,000-\$149,999 \$150,000-\$199,999                          | \$89,495<br>N/A<br>26<br>30<br>73<br>172<br>187<br>163<br>45                                      | \$69,847<br>942<br>1,148<br>1,213<br>1,562<br>2,437<br>1,401<br>1,753<br>608        | \$59,914<br>3,575<br>3,776<br>3,343<br>4,494<br>6,771<br>4,440<br>4,254<br>1,384          |
| Median < \$15,000 \$15,000-\$24,999 \$25,000-\$34,999 \$35,000-\$49,999 \$50,000-\$74,999 \$75,000-\$99,999 \$100,000-\$149,999 \$150,000-\$199,999 > \$200,000              | \$89,495<br>N/A<br>26<br>30<br>73<br>172<br>187<br>163<br>45<br>49                                | \$69,847<br>942<br>1,148<br>1,213<br>1,562<br>2,437<br>1,401<br>1,753<br>608<br>858 | \$59,914<br>3,575<br>3,776<br>3,343<br>4,494<br>6,771<br>4,440<br>4,254<br>1,384          |
| Median < \$15,000 \$15,000-\$24,999 \$25,000-\$34,999 \$35,000-\$49,999 \$50,000-\$74,999 \$75,000-\$99,999 \$100,000-\$149,999 \$150,000-\$199,999 > \$200,000  Housing     | \$89,495<br>N/A<br>26<br>30<br>73<br>172<br>187<br>163<br>45<br>49                                | \$69,847 942 1,148 1,213 1,562 2,437 1,401 1,753 608 858  3 Miles                   | \$59,914<br>3,575<br>3,776<br>3,343<br>4,494<br>6,771<br>4,440<br>4,254<br>1,384<br>1,564 |
| Median < \$15,000 \$15,000-\$24,999 \$25,000-\$34,999 \$35,000-\$49,999 \$50,000-\$74,999 \$75,000-\$99,999 \$150,000-\$149,999 > \$200,000  Housing Total Units             | \$89,495<br>N/A<br>26<br>30<br>73<br>172<br>187<br>163<br>45<br>49<br><b>1 Mile</b><br>890        | \$69,847 942 1,148 1,213 1,562 2,437 1,401 1,753 608 858 <b>3 Miles</b> 13,144      | \$59,914 3,575 3,776 3,343 4,494 6,771 4,440 4,254 1,384 1,564  5 Miles 36,004            |
| Median < \$15,000 \$15,000-\$24,999 \$25,000-\$34,999 \$35,000-\$74,999 \$75,000-\$99,999 \$100,000-\$149,999 \$150,000-\$199,999 > \$200,000  Housing  Total Units Occupied | \$89,495<br>N/A<br>26<br>30<br>73<br>172<br>187<br>163<br>45<br>49<br><b>1 Mile</b><br>890<br>790 | \$69,847 942 1,148 1,213 1,562 2,437 1,401 1,753 608 858 3 Miles 13,144 12,200      | \$59,914 3,575 3,776 3,343 4,494 6,771 4,440 4,254 1,384 1,564  5 Miles 36,004 33,723     |