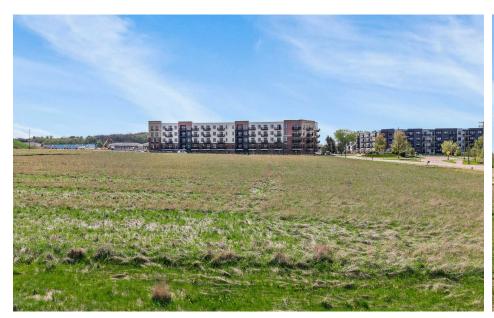

### **Property Overview**

Position your business for success in a premier development with exceptional access, infrastructure, and workforce advantages. This high-visibility site along Highway 14 offers flexible building options ranging from 30,000 to 260,000 square feet and parcels from 10 to 41 acres. With 500 apartment units already committed and utilities readily accessible, this site is primed for immediate development.

### **Location Overview**

Located just four minutes south of US Highway 12/18, the site offers outstanding visibility and ease of access from US Highway 14. Situated within the dynamic Madison region, the area benefits from a strong labor market, a thriving biotech cluster, and a supportive, business-friendly community. As a designated tech hub and home to the University of Wisconsin–Madison, this market offers unmatched opportunities for innovation and growth.