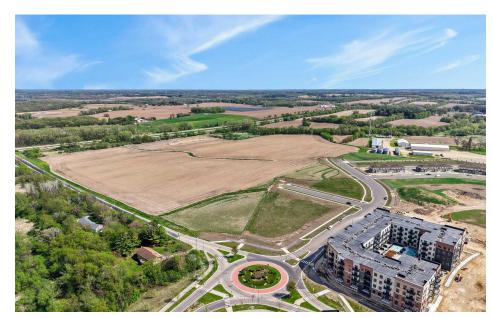

### **Property Summary**

Price:

Lot Size:
Access:
Cross Streets:
Permitted Uses:

Frontage:
Traffic Count:
Utilities:

Zoning:

\$5.75-7.50 P/SF (Pending Lot Size)

2.6 - 40.5 Acres

Lacy Road & US HWY 14

Lacy Rd & Haight Farm Rd

Fitchburg's Specialized

Industrial (I-S) Zoning

1500' Feet - Haight Farm Rd

23,900 VPD - US HWY 14

Present at Site - Harvester

Pass and Blaney Rd

PDD-GIP, Requires SIP for each new project.

### **Property Overview**

Position your business for success in a premier development with exceptional access, infrastructure, and workforce advantages. This high-visibility site along Highway 14 offers flexible building options ranging from 30,000 to 260,000 square feet and parcels from 10 to 41 acres. With 500 apartment units already committed and utilities readily accessible, this site is primed for immediate development.

### **Location Overview**

Located just four minutes south of US Highway 12/18, the site offers outstanding visibility and ease of access from US Highway 14. Situated within the dynamic Madison region, the area benefits from a strong labor market, a thriving biotech cluster, and a supportive, business-friendly community. As a designated tech hub and home to the University of Wisconsin–Madison, this market offers unmatched opportunities for innovation and growth.