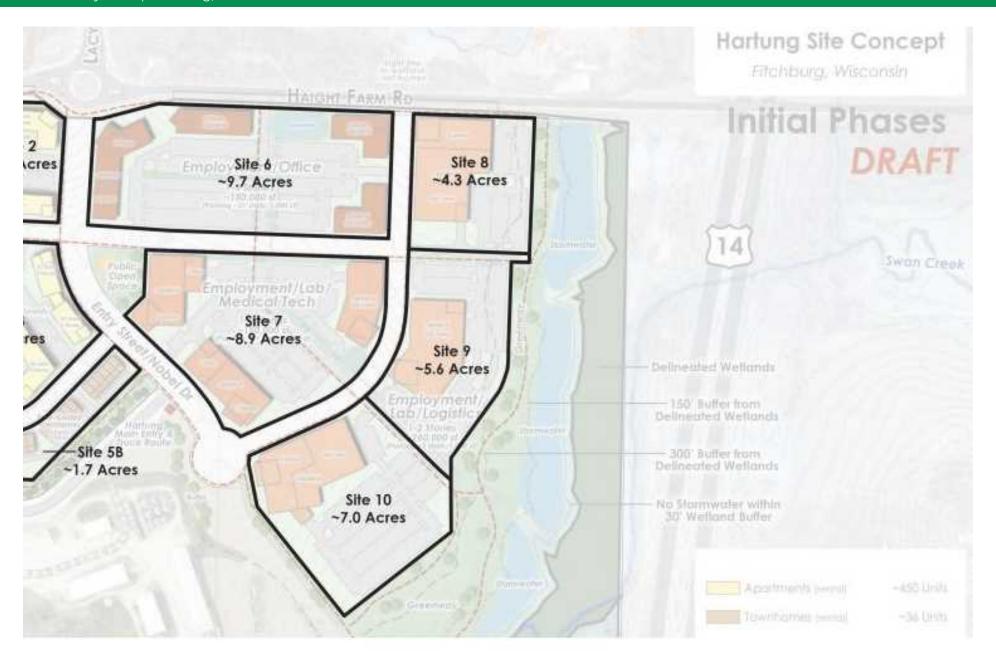

### **Property Overview**

Position your business for success in a premier development with exceptional access, infrastructure, and workforce advantages. This high-visibility site along Highway 14 offers flexible building options ranging from 30,000 to 260,000 square feet and parcels from 10 to 41 acres. With 500 apartment units already committed and utilities readily accessible, this site is primed for immediate development.