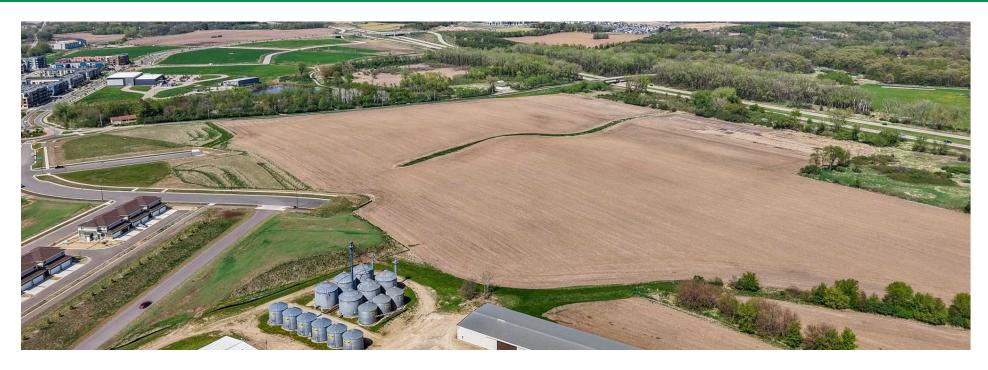

### **Property Summary**

Price:

Lot Size:
Access:
Cross Streets:
Permitted Uses:

Frontage:
Traffic Count:
Utilities:

Zoning:

\$5.75-7.50 P/SF (Pending Lot Size)

2.6 - 40.5 Acres

Lacy Road & US HWY 14

Lacy Rd & Haight Farm Rd

Fitchburg's Specialized

Industrial (I-S) Zoning

1500' Feet - Haight Farm Rd

23,900 VPD - US HWY 14

Present at Site - Harvester

Pass and Blaney Rd

PDD-GIP, Requires SIP for each new project.

### **Property Overview**

Position your business for success in a premier development with exceptional access, infrastructure, and workforce advantages. This high-visibility site along Highway 14 offers flexible building options ranging from 30,000 to 260,000 square feet and parcels from 10 to 41 acres. With 500 apartment units already committed and utilities readily accessible, this site is primed for immediate development.

### **Location Overview**

Located just four minutes south of US Highway 12/18, the site offers outstanding visibility and ease of access from US Highway 14. Situated within the dynamic Madison region, the area benefits from a strong labor market, a thriving biotech cluster, and a supportive, business-friendly community. As a designated tech hub and home to the University of Wisconsin–Madison, this market offers unmatched opportunities for innovation and growth.