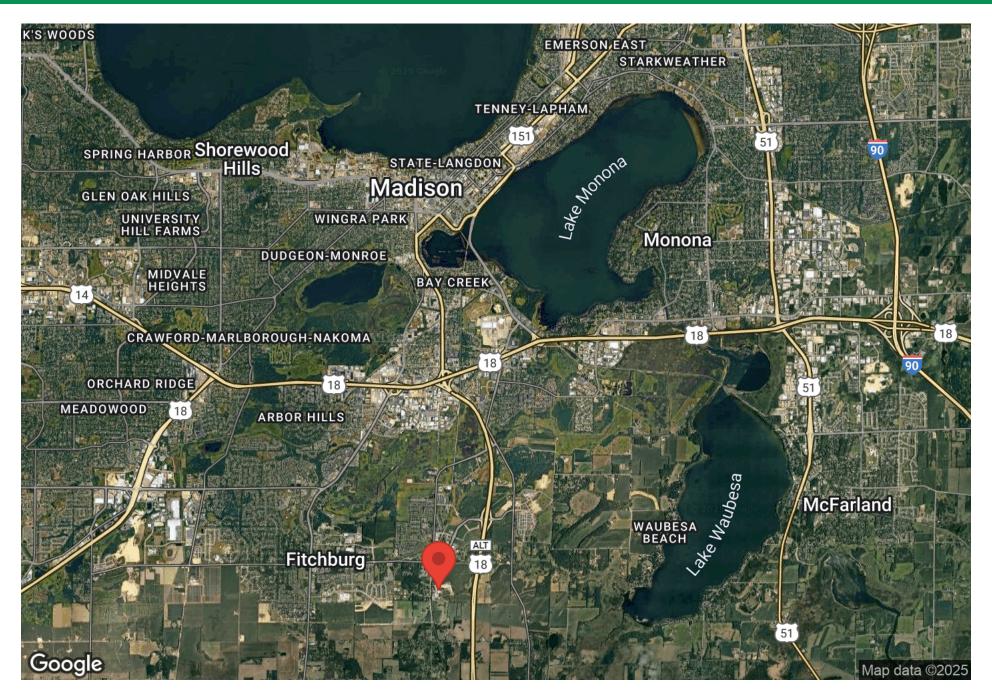

### **Property Summary**

Price:

Lot Size:
Access:
Cross Streets:
Permitted Uses:

Frontage:
Traffic Count:
Utilities:

Zoning:

\$5.75-7.50 P/SF (Pending Lot Size)

2.6 - 40.5 Acres

Lacy Road & US HWY 14

Lacy Rd & Haight Farm Rd

Fitchburg's Specialized

Industrial (I-S) Zoning

1500' Feet - Haight Farm Rd

23,900 VPD - US HWY 14

Present at Site - Harvester

Pass and Blaney Rd

PDD-GIP, Requires SIP for each new project.

### **Property Overview**

Position your business for success in a premier development with exceptional access, infrastructure, and workforce advantages. This high-visibility site along Highway 14 offers flexible building options ranging from 30,000 to 260,000 square feet and parcels from 10 to 41 acres. With 500 apartment units already committed and utilities readily accessible, this site is primed for immediate development.

### **Location Overview**

Located just four minutes south of US Highway 12/18, the site offers outstanding visibility and ease of access from US Highway 14. Situated within the dynamic Madison region, the area benefits from a strong labor market, a thriving biotech cluster, and a supportive, business-friendly community. As a designated tech hub and home to the University of Wisconsin–Madison, this market offers unmatched opportunities for innovation and growth.