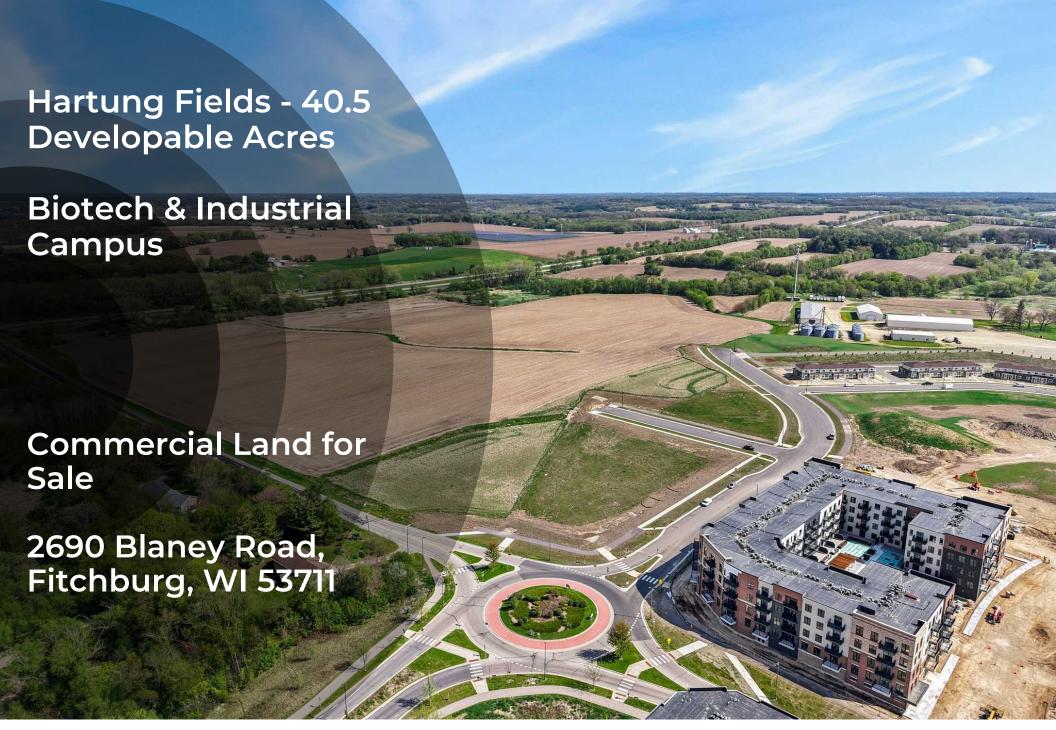

### **Property Summary**

Price:

Lot Size:
Access:
Cross Streets:
Permitted Uses:

Frontage:
Traffic Count:
Utilities:

Zoning:

\$5.75-7.50 P/SF (Pending Lot Size)

2.6 - 40.5 Acres

Lacy Road & US HWY 14

Lacy Rd & Haight Farm Rd

Fitchburg's Specialized

Industrial (I-S) Zoning

1500' Feet - Haight Farm Rd

23,900 VPD - US HWY 14

Present at Site - Harvester

Pass and Blaney Rd

PDD-GIP, Requires SIP for each new project.

### **Property Overview**

Position your business for success in a premier development with exceptional access, infrastructure, and workforce advantages. This high-visibility site along Highway 14 offers flexible building options ranging from 30,000 to 260,000 square feet and parcels from 10 to 41 acres. With 500 apartment units already committed and utilities readily accessible, this site is primed for immediate development.

### **Location Overview**

Located just four minutes south of US Highway 12/18, the site offers outstanding visibility and ease of access from US Highway 14. Situated within the dynamic Madison region, the area benefits from a strong labor market, a thriving biotech cluster, and a supportive, business-friendly community. As a designated tech hub and home to the University of Wisconsin–Madison, this market offers unmatched opportunities for innovation and growth.