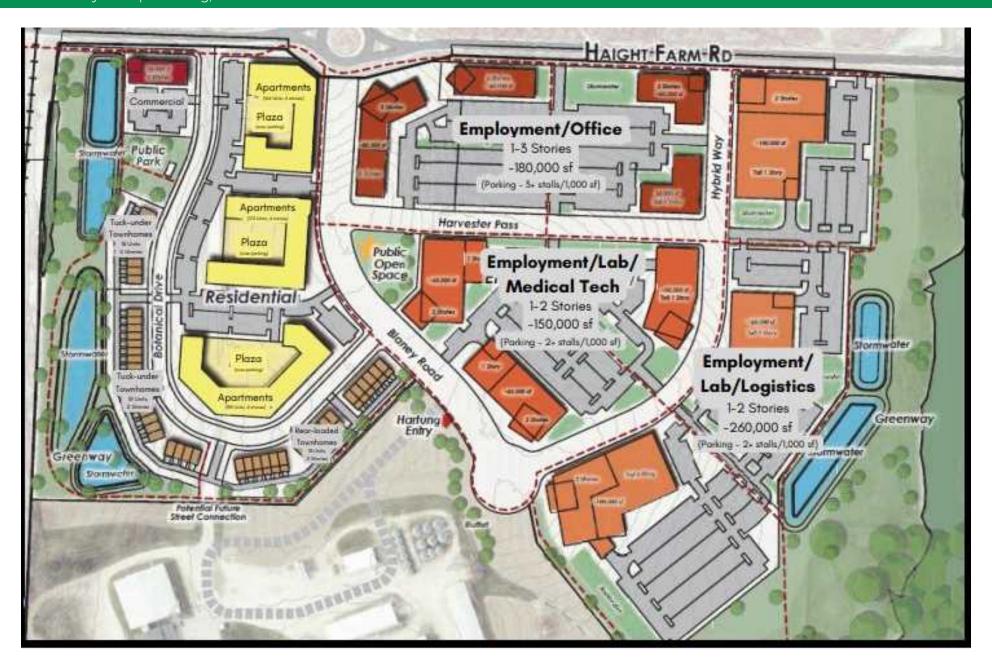

### **Property Overview**

Position your business for success in a premier development with exceptional access, infrastructure, and workforce advantages. This high-visibility site along Highway 14 offers flexible building options ranging from 30,000 to 260,000 square feet and parcels from 10 to 41 acres. With 500 apartment units already committed and utilities readily accessible, this site is primed for immediate development.

### **Location Overview**

Located just four minutes south of US Highway 12/18, the site offers outstanding visibility and ease of access from US Highway 14. Situated within the dynamic Madison region, the area benefits from a strong labor market, a thriving biotech cluster, and a supportive, business-friendly community. As a designated tech hub and home to the University of Wisconsin–Madison, this market offers unmatched opportunities for innovation and growth.