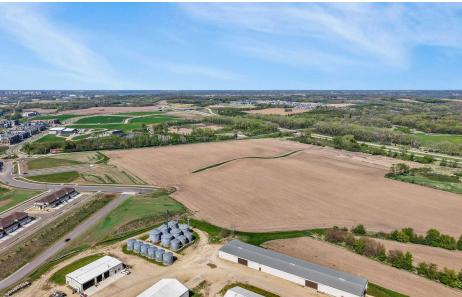

### **Property Overview**

Position your business for success in a premier development with exceptional access, infrastructure, and workforce advantages. This high-visibility site along Highway 14 offers flexible building options ranging from 30,000 to 260,000 square feet and parcels from 10 to 41 acres. With 500 apartment units already committed and utilities readily accessible, this site is primed for immediate development.

### **Location Overview**

Located just four minutes south of US Highway 12/18, the site offers outstanding visibility and ease of access from US Highway 14. Situated within the dynamic Madison region, the area benefits from a strong labor market, a thriving biotech cluster, and a supportive, business-friendly community. As a designated tech hub and home to the University of Wisconsin–Madison, this market offers unmatched opportunities for innovation and growth.