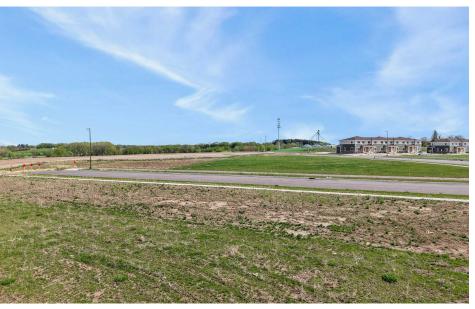

### **Property Overview**

Position your business for success in a premier development with exceptional access, infrastructure, and workforce advantages. This high-visibility site along Highway 14 offers flexible building options ranging from 30,000 to 260,000 square feet and parcels from 10 to 41 acres. With 500 apartment units already committed and utilities readily accessible, this site is primed for immediate development.

### **Location Overview**

Located just four minutes south of US Highway 12/18, the site offers outstanding visibility and ease of access from US Highway 14. Situated within the dynamic Madison region, the area benefits from a strong labor market, a thriving biotech cluster, and a supportive, business-friendly community. As a designated tech hub and home to the University of Wisconsin–Madison, this market offers unmatched opportunities for innovation and growth.