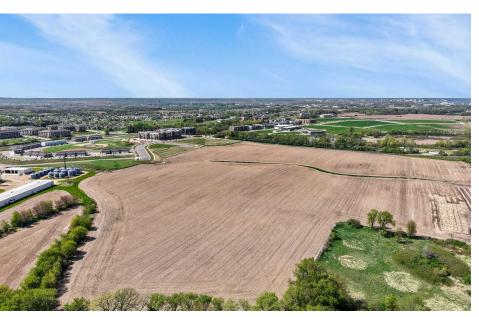

### **Property Summary**

Price:

Lot Size:
Access:
Cross Streets:
Permitted Uses:

Frontage:
Traffic Count:
Utilities:

Zoning:

\$5.75-7.50 P/SF (Pending Lot Size)

2.6 - 40.5 Acres

Lacy Road & US HWY 14

Lacy Rd & Haight Farm Rd

Fitchburg's Specialized

Industrial (I-S) Zoning

1500' Feet - Haight Farm Rd

23,900 VPD - US HWY 14

Present at Site - Harvester

Pass and Blaney Rd

PDD-GIP, Requires SIP for each new project.

### **Property Overview**

Position your business for success in a premier development with exceptional access, infrastructure, and workforce advantages. This high-visibility site along Highway 14 offers flexible building options ranging from 30,000 to 260,000 square feet and parcels from 10 to 41 acres. With 500 apartment units already committed and utilities readily accessible, this site is primed for immediate development.

### **Location Overview**

Located just four minutes south of US Highway 12/18, the site offers outstanding visibility and ease of access from US Highway 14. Situated within the dynamic Madison region, the area benefits from a strong labor market, a thriving biotech cluster, and a supportive, business-friendly community. As a designated tech hub and home to the University of Wisconsin–Madison, this market offers unmatched opportunities for innovation and growth.