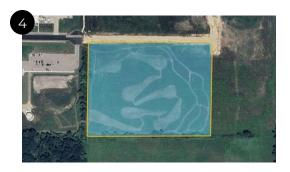

# **SALE COMPARABLES**

Hartung Fields 2690 Blaney Road | Fitchburg, WI 53711

Hartung Fields 2690 Blaney Road, Fitchburg, WI 53711

Acres 40.50

**Extreme Engineering** 9901 Silicon Prairie Parkway, Verona, WI 53593