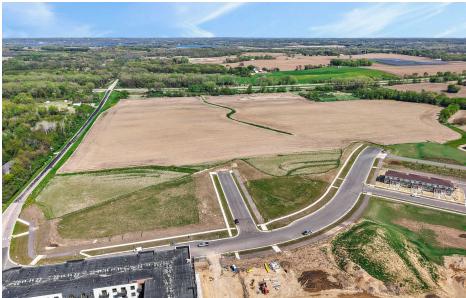

### **Property Overview**

Position your business for success in a premier development with exceptional access, infrastructure, and workforce advantages. This high-visibility site along Highway 14 offers flexible building options ranging from 30,000 to 260,000 square feet and parcels from 10 to 41 acres. With 500 apartment units already committed and utilities readily accessible, this site is primed for immediate development.

### **Location Overview**

Located just four minutes south of US Highway 12/18, the site offers outstanding visibility and ease of access from US Highway 14. Situated within the dynamic Madison region, the area benefits from a strong labor market, a thriving biotech cluster, and a supportive, business-friendly community. As a designated tech hub and home to the University of Wisconsin–Madison, this market offers unmatched opportunities for innovation and growth.