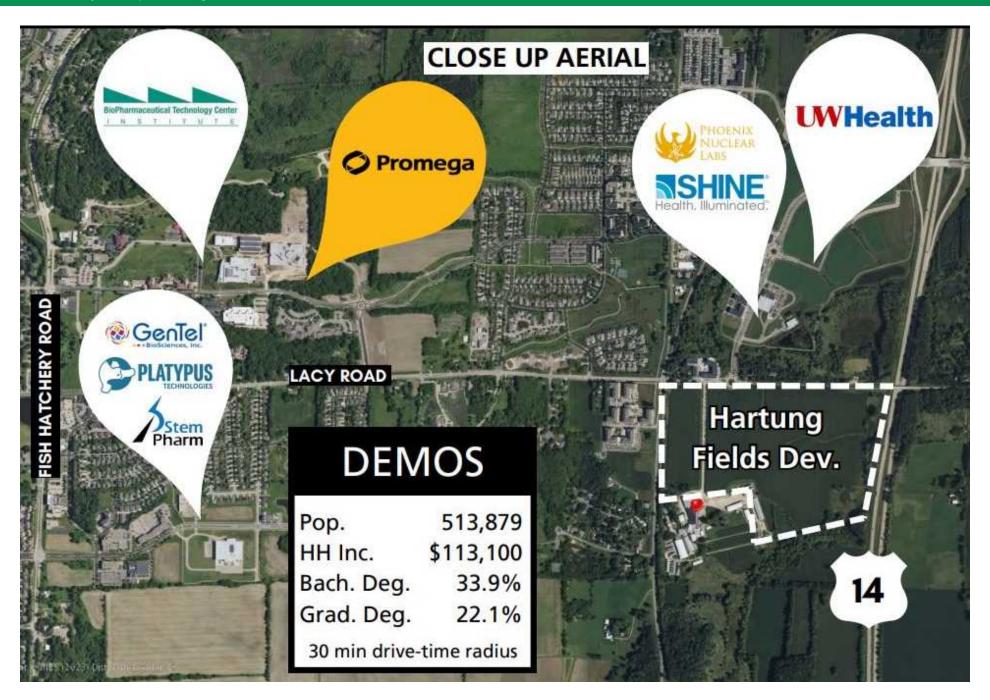

### **Location Overview**

Located just four minutes south of US Highway 12/18, the site offers outstanding visibility and ease of access from US Highway 14. Situated within the dynamic Madison region, the area benefits from a strong labor market, a thriving biotech cluster, and a supportive, business-friendly community. As a designated tech hub and home to the University of Wisconsin–Madison, this market offers unmatched opportunities for innovation and growth.