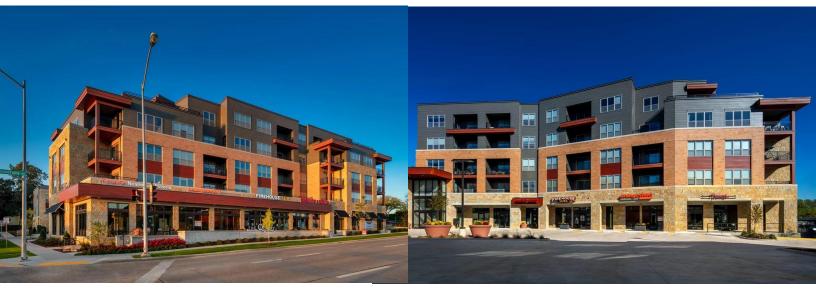

## 2903 University Ave. Madison, WI 53705

- Located approximately one mile from the UW Campus and Hilldale shopping area, this 2,035 square foot commercial ENDCAP space within The Quarry (mixed-use development) is situated along the University Avenue corridor offering visibility to over 55,000 cars per day.
- Come join co-tenants Orange Shoe Personal Fitness, Milan Laser Hair Removal, and NORI Sushi, among others.
- 2,035 square feet of retail space
- Base Rent = \$38 \$42/SF (depending on Tenant Improvement needs)
- Current NNN = \$14.89