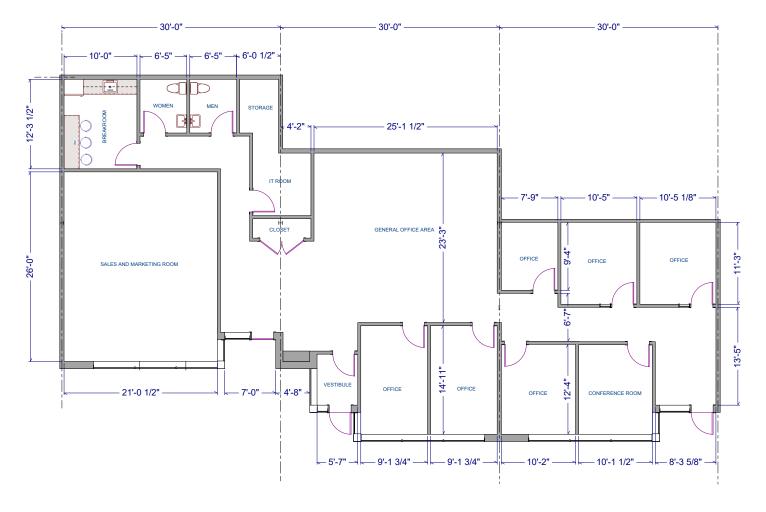

# **Total SF Available:** 3,300 SF

100% office with private offices (6), open office area, and dedicated sales/marketing room

### Flex/Office Space at Nelson Road Business Center

3,300 sq. ft.

4001 Felland Road

Ste. 107(front)-109(front)

100% office with private offices (6), open office area, and dedicated sales/marketing room