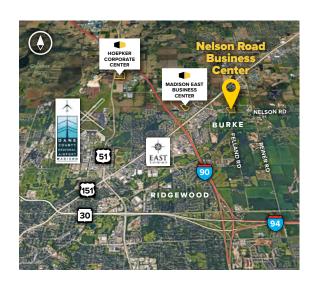

## **About the Property**

Nelson Road Business Center is located at the far-east side of the City of Madison, in Dane County. The business center is half a mile from the Highway 151 and Nelson Road Intersection and one mile north of the Intersection of Highway 151 and I-90, I-39, I-94.