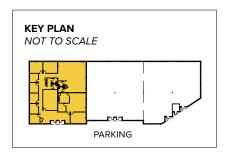

#### **Madison East Business Center**

4610 S. Biltmore Lane | Madison, WI 53718

Suites 106-107

# **Total SF Available:** 5,103 SF

Designated reception area, conference room, private offices, and open office area with restrooms

Note: This space plan is subject to existing field conditions. This drawing is proprietary and the exclusive property of St. John Properties, Inc. Any duplications, distribution, or other unauthorized use is strictly prohibited.