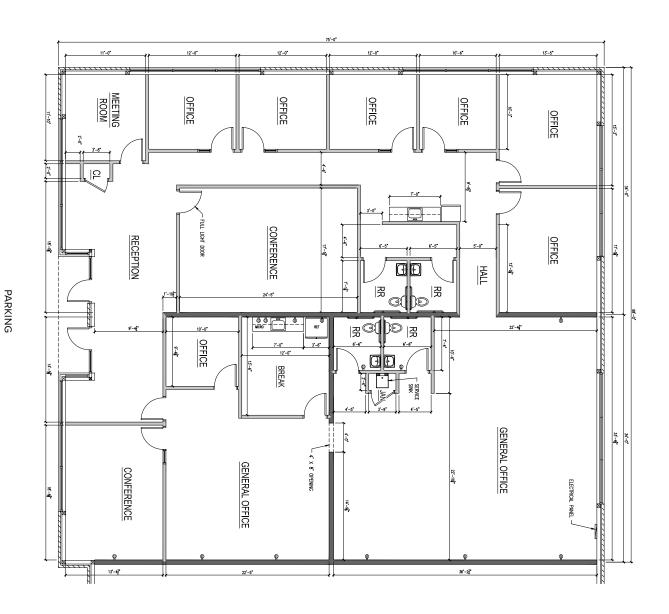

#### **Madison East Business Center**

4610 S. Biltmore Lane | Madison, WI 53718

Suites 106-107

# **Total SF Available:** 5,103 SF

Designated reception area, conference room, private offices, and open office area with restrooms

Note: This space plan is subject to existing field conditions. This drawing is proprietary and the exclusive property of St. John Properties, Inc. Any duplications, distribution, or other unauthorized use is strictly prohibited.