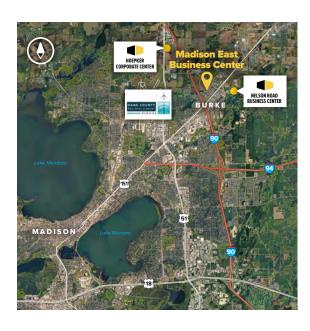

## **About the Property**

Madison East Business Center is located within American Center Business Park at the intersection of Interstate 90/94/39 and U.S. 151. The Dane County business community includes more than 111,000 square feet of office space in a campusstyle setting. Interstate 90/94/39 connects the business center to the rest of the Madison Metro area, including Chicago, Milwaukee, and Minneapolis/St. Paul, while U.S. 151 links Madison to Wisconsin's thriving Fox River Valley.