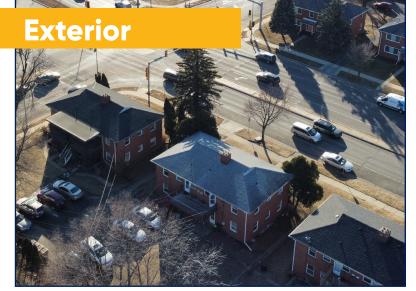

t expires 6/1/2025<br>3 units expire 9/1/2025        |
| Year Built:    | Main Building: 1951 with many improvements over the years |

#### **Features**

- Current Gross Annual Income: \$42,600
- Proforma Gross Annual Income: \$70,000
- Zoning; SR-V1, WP-10
- Utilities and building systems:
  - Tenants pay separately metered gas and electric
  - · Landlord pays sewer/water
  - Each unit has its own furnace
- Hardwood floors under carpet
- 74 SF of frontage on Midvale
- Nice backyard

#### Additional Details —

Excellent Near West location, close to Hilldale and Nakoma Neighboord & Beltline. This is a Legacy property held by the current owner for over 30 years.

#### For More Information \_\_\_\_\_



Matt Apter 608.852.3001 mapter@cresa.com



**TJ Blitz** 608.444.9440 tblitz@cresa.com







## 1213 South Midvale Blvd Madison, WI

## **Aerial Overview**