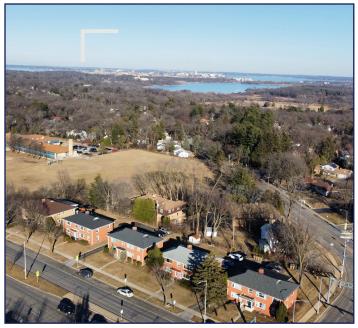

| Main Building: 1951 with many improvements over the years |

#### **Features**

- Current Gross Annual Income: \$42,600
- Proforma Gross Annual Income: \$70,000
- Zoning; SR-V1, WP-10
- Utilities and building systems:
  - Tenants pay separately metered gas and electric
  - · Landlord pays sewer/water
  - Each unit has its own furnace
- Hardwood floors under carpet
- 74 SF of frontage on Midvale
- Nice backyard

#### Additional Details —

Excellent Near West location, close to Hilldale and Nakoma Neighboord & Beltline. This is a Legacy property held by the current owner for over 30 years.

#### For More Information \_\_\_\_\_



Matt Apter 608.852.3001 mapter@cresa.com



**TJ Blitz** 608.444.9440 tblitz@cresa.com







## 1213 South Midvale Blvd Madison, WI

## **Aerial Overview**