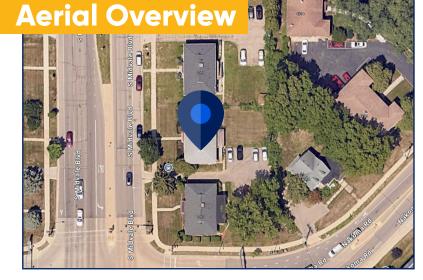

nit expires 6/1/2025<br>3 units expire 9/1/2025        |
| Year Built:    | Main Building: 1951 with many improvements over the years |

#### **Features**

- Current Gross Annual Income: \$42,600
- Proforma Gross Annual Income: \$70,000
- Zoning; SR-V1, WP-10
- Utilities and building systems:
  - Tenants pay separately metered gas and electric
  - · Landlord pays sewer/water
  - Each unit has its own furnace
- Hardwood floors under carpet
- 74 SF of frontage on Midvale
- Nice backyard

#### Additional Details —

Excellent Near West location, close to Hilldale and Nakoma Neighboord & Beltline. This is a Legacy property held by the current owner for over 30 years.

#### For More Information \_\_\_\_\_



Matt Apter 608.852.3001 mapter@cresa.com



**TJ Blitz** 608.444.9440 tblitz@cresa.com







## 1213 South Midvale Blvd Madison, WI

## **Aerial Overview**