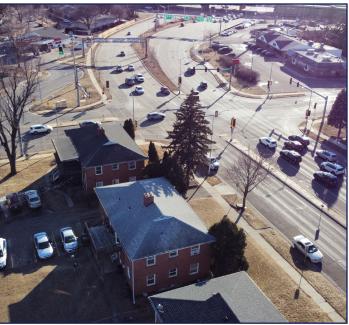

| Main Building: 1951 with many improvements over the years |

#### **Features**

- Current Gross Annual Income: \$42,600
- Proforma Gross Annual Income: \$70,000
- Zoning; SR-V1, WP-10
- Utilities and building systems:
  - Tenants pay separately metered gas and electric
  - · Landlord pays sewer/water
  - Each unit has its own furnace
- Hardwood floors under carpet
- 74 SF of frontage on Midvale
- Nice backyard

#### Additional Details —

Excellent Near West location, close to Hilldale and Nakoma Neighboord & Beltline. This is a Legacy property held by the current owner for over 30 years.

#### For More Information \_\_\_\_\_



Matt Apter 608.852.3001 mapter@cresa.com



**TJ Blitz** 608.444.9440 tblitz@cresa.com







## 1213 South Midvale Blvd Madison, WI

## **Aerial Overview**