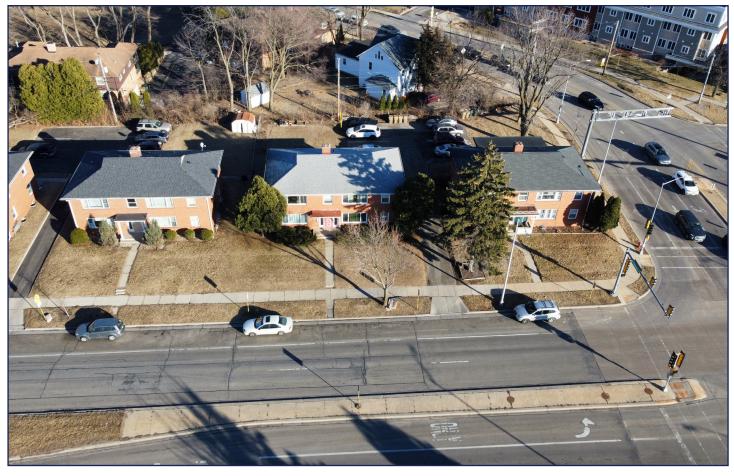

| Main Building: 1951 with many improvements over the years |

#### **Features**

- Current Gross Annual Income: \$42,600
- Proforma Gross Annual Income: \$70,000
- Zoning; SR-V1, WP-10
- Utilities and building systems:
  - Tenants pay separately metered gas and electric
  - · Landlord pays sewer/water
  - Each unit has its own furnace
- Hardwood floors under carpet
- 74 SF of frontage on Midvale
- Nice backyard

#### Additional Details —

Excellent Near West location, close to Hilldale and Nakoma Neighboord & Beltline. This is a Legacy property held by the current owner for over 30 years.

#### For More Information \_\_\_\_\_



Matt Apter 608.852.3001 mapter@cresa.com



**TJ Blitz** 608.444.9440 tblitz@cresa.com







## 1213 South Midvale Blvd Madison, WI

## **Aerial Overview**