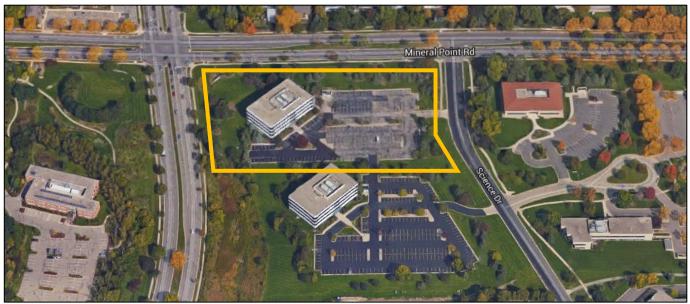

) from Dane County Regional Airport. Also, less than 1 mile to the south is a mix of shops and restaurants including Walgreens, Hy-Vee Market Grille, and Vintage Brewing Co.

Harrison Shawano Terrace Garner Park Manitowoc Pkwy Mineral Point Rd 406 Science Drive Ascot Ln Groton Ln Phillip Ln Laub L Science Di Regiona Airport K Ashton K Corners M (113) 90 Μ Maple Bluff Phea sant Branch Conservancy M Middleton • Olbrich University of Botanica Wisconsin-Madison Gardens 0 Shorewood Hills Madison 406 Science Drive Monona University of Wisconsin-Madison Capital Springs State Recreation 18 Arboretum 18

Bus service (routes A and E) is available on Mineral Point Rd near the property.



t: 608-294-9400 leasing@compassproperties.com

www.compassproperties.com

# **Subject Property and Building**