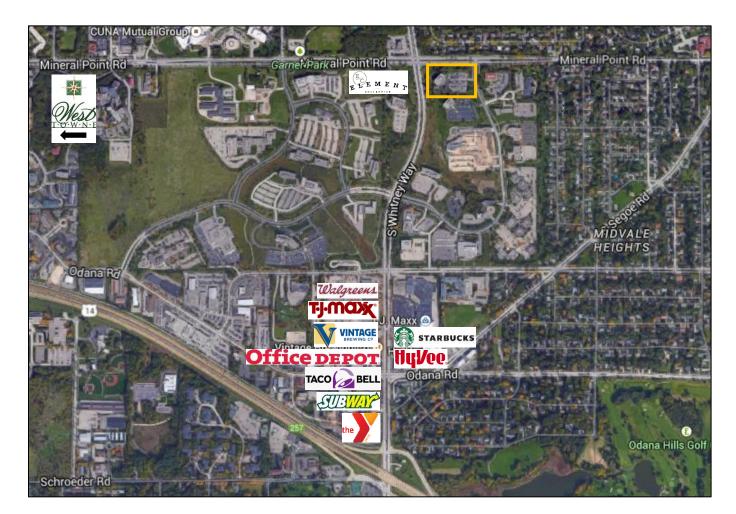

Park West I is less than 2 miles from West Towne Mall and just a 30-minute drive (10.1 miles) from Dane County Regional Airport. Also, less than 1 mile to the south is a mix of shops and restaurants including Walgreens, Hy-Vee Market Grille, and Vintage Brewing Co.