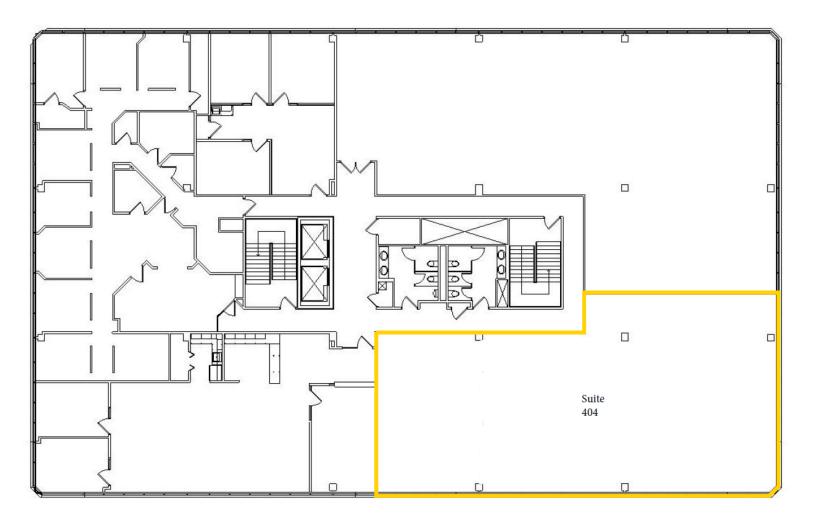

|
| Amenities:          | <ul> <li>Professional lobby design, common conference/training center</li> <li>Easy access to UW, shopping, restaurants, and the 12/18 Beltline Hwy</li> <li>Document storage rooms onsite</li> <li>Secure building with after-hours card access</li> <li>Ample on-site parking at no additional charge</li> <li>Handsfree restroom features</li> </ul> |

Professionally managed by Compass Properties



# **First Floor**



Suite 100 3,163 RSF



#### **Second Floor**



| Suite 204 | 1,200 RSF |
|-----------|-----------|
| Suite 206 | 1,582 RSF |



# **Third Floor**



Suite 320 1,979 RSF



## **Fourth Floor**



Suite 404 3,239 RSF



# Location

Established in 1984, University Research Park, a University of Wisconsin-Madison affiliate, is an internationally recognized research and technology park that supports early-stage and growth-oriented businesses in a range of sectors including engineering, computational and life sciences.

Park West I is less than 2 miles from West Towne Mall and just a 30-minute drive (10.1 miles) from Dane County Regional Airport. Also, less than 1 mile to the south is a mix of shops and restaurants including Walgreens, Hy-Vee Market Grille, and Vintage Brewing Co.

Harrison Shawano Terrace Garner Park Manitowoc Pkwy Mineral Point Rd 406 Science Drive Ascot Ln Groton Ln Phillip Ln Laub L Science Di Regiona Airport K Ashton K Corners M (113) 90 Μ Maple Bluff Phea sant B