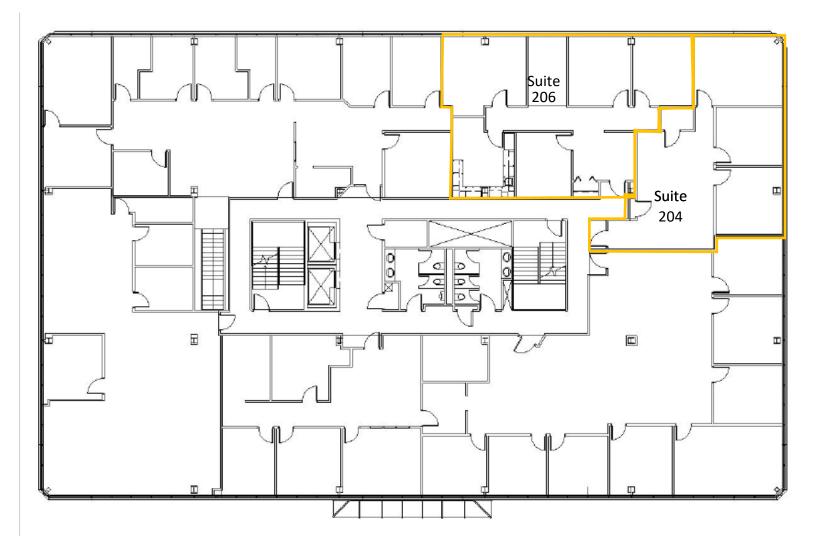

#### **Second Floor**

| Suite 204 | 1,200 RSF |
|-----------|-----------|
| Suite 206 | 1,582 RSF |