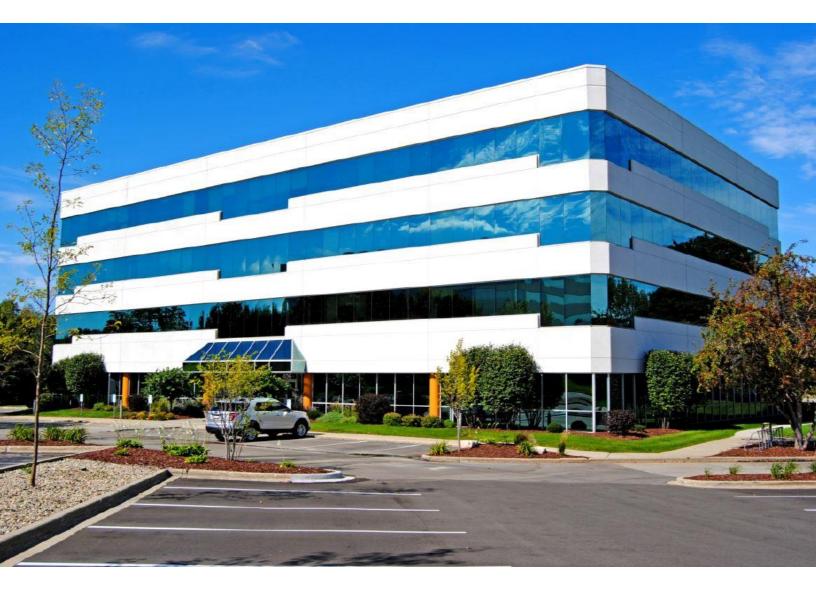

# PARK WEST I

# 406 Science Drive, Madison, WI 53711

# **Property Summary**

Park West I at 406 Science Dr. is conveniently located on the corner of Mineral Point and Whitney Way in the very acclaimed University Research Park. The impressive four-story, 52,353 square foot building features some of Madison's most innovative and flourishing businesses. The building is constantly undergoing improvements to further improve service, performance and energy efficiency.

The building is an excellent home for your company and employees — located in a park-like setting on 6 acres, Park West I features ample free parking and excellent views. Near several restaurants and shopping destinations, this convenient location is just 15 minutes from downtown Madison, Greenway Station, Middleton, Verona and Cross Plains.