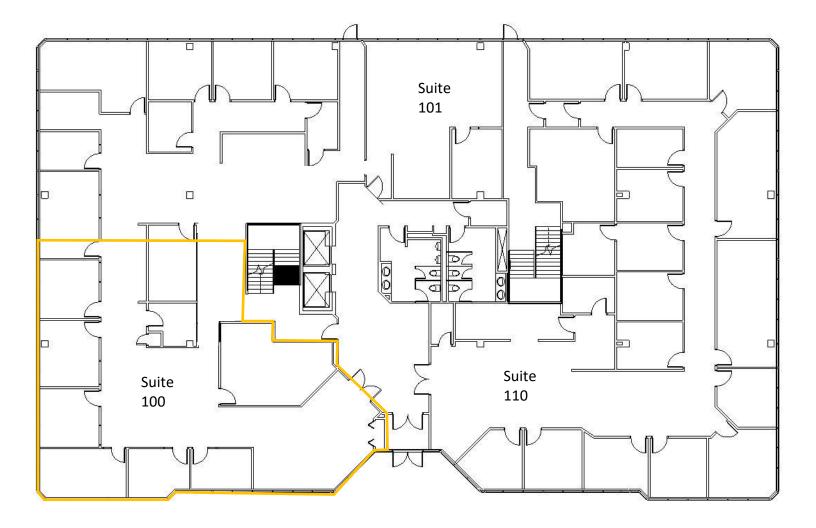

g:            | Four parking stalls per 1,000 SF leased                                                                                                                                                                                                                                                                                                                 |
| Amenities:          | <ul> <li>Professional lobby design, common conference/training center</li> <li>Easy access to UW, shopping, restaurants, and the 12/18 Beltline Hwy</li> <li>Document storage rooms onsite</li> <li>Secure building with after-hours card access</li> <li>Ample on-site parking at no additional charge</li> <li>Handsfree restroom features</li> </ul> |

Professionally managed by Compass Properties



# **First Floor**



Suite 100 3,163 RSF



#### **Second Floor**



| Suite 204 | 1,200 RSF |
|-----------|-----------|
| Suite 206 | 1,582 RSF |



# **Third Floor**



Suite 320 1,979 RSF



## **Fourth Floor**



Suite 404 3,239 RSF



# Location

Established in 1984, University Research Park, a University of Wisconsin-Madison affiliate, is an internationally recognized research and technology park that supports early-stage and growth-oriented businesses in a range of sectors including engineering, computational and life sciences.

Park West I is less than 2 miles from West Towne Mall and just a 30-minute drive (10.1 miles) from Dane County Regional Airport. Also, less than 1 mile to the south is a mix of shops and restaurants including Walgreens, Hy-Vee Market Grille, and Vintage Brewing Co.

Harrison S