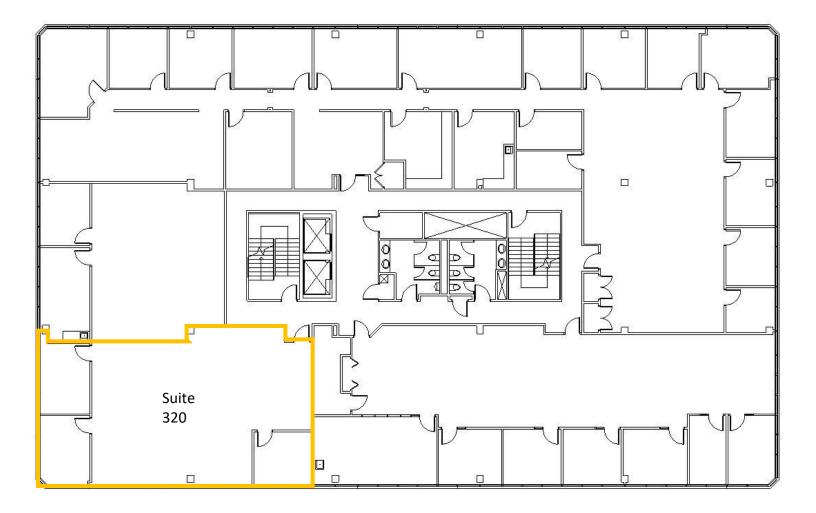

|
| Amenities:          | <ul> <li>Professional lobby design, common conference/training center</li> <li>Easy access to UW, shopping, restaurants, and the 12/18 Beltline Hwy</li> <li>Document storage rooms onsite</li> <li>Secure building with after-hours card access</li> <li>Ample on-site parking at no additional charge</li> <li>Handsfree restroom features</li> </ul> |

Professionally managed by Compass Properties



# **First Floor**



Suite 100 3,163 RSF



#### **Second Floor**



| Suite 204 | 1,200 RSF |
|-----------|-----------|
| Suite 206 | 1,582 RSF |



# **Third Floor**



Suite 320 1,979 RSF



## **Fourth Floor**



Suite 404 3,239 RSF



# Location

Established in 1984, University Research Park, a University of Wisconsin-Madison affiliate, is an internationally recognized research and technology park that supports early-stage and growth-oriented businesses in a range of sectors including engineering, computational and life sciences.

Park West I is less than 2 miles from West Towne Mall and just a 30-minute drive (10.1 miles) from Dane County Regional Airport. Also, less than 1 mile to the south is a mix of shops and restaurants including Walgreens, Hy-Vee Market Grille, and Vintage Brewing Co.

Harrison Shawano Terrace Garner Park Manitowoc Pkwy Mineral Point Rd 406 Science Drive Ascot Ln Groton Ln Phillip Ln Laub L Science Di Regiona Airport K Ashton