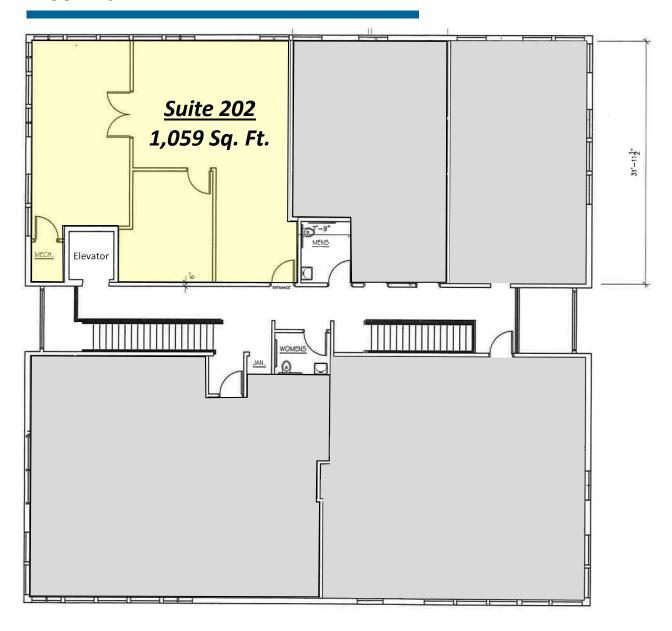

#### **Space Available:**

Suite 202: 1,059 Sq. Ft.

### **Floor Plan**

For More Information Please Contact:

**Ruedebusch Commercial Investments** 

4605 Dovetail Drive Madison, WI 53704

www.ruedebusch.com/brokerage

Thomas G. Phillips, CCIM

Phone: 608.243.9070 Mobile: 608.770.4950