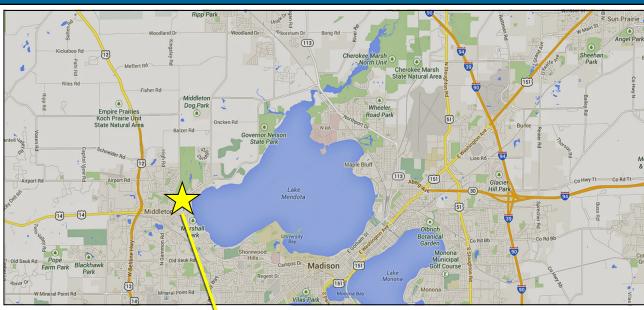

## 6213 Middleton Springs Drive Middleton, WI 53562

### **Property Profile**

- Second floor office suite
- Near the intersection of Century Avenue and Allen Boulevard
- Common hallway with shared restrooms
- Handicap accessible
- Elevator
- Shared parking lot
- General Business District Zoning (B2)
- Nearby locations include: Starbucks, Harbor
  Athletic Club, CVS, Subway, Old National Bank,
  McDonald's, and Princeton Club Xpress