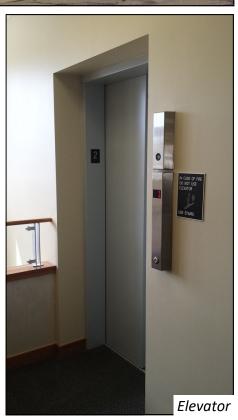

### **Property Profile**

- Second floor office suite
- Near the intersection of Century Avenue and Allen Boulevard
- Common hallway with shared restrooms
- Handicap accessible
- Elevator
- Shared parking lot
- General Business District Zoning (B2)
- Nearby locations include: Starbucks, Harbor
  Athletic Club, CVS, Subway, Old National Bank,
  McDonald's, and Princeton Club Xpress