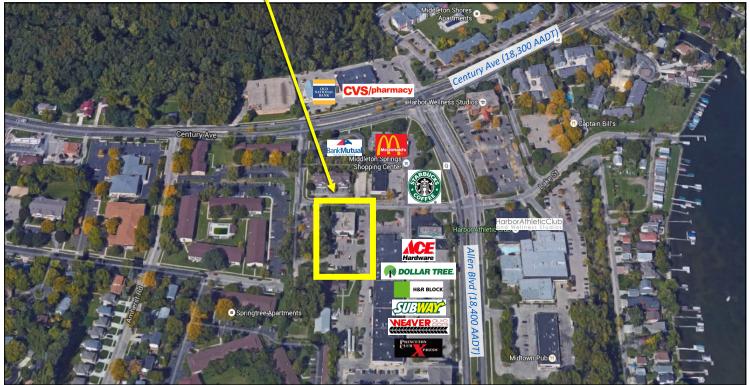

### **Property Profile**

- Second floor office suite
- Near the intersection of Century Avenue and Allen Boulevard
- Common hallway with shared restrooms
- Handicap accessible
- Elevator
- Shared parking lot
- General Business District Zoning (B2)
- Nearby locations include: Starbucks, Harbor
  Athletic Club, CVS, Subway, Old National Bank,
  McDonald's, and Princeton Club Xpress