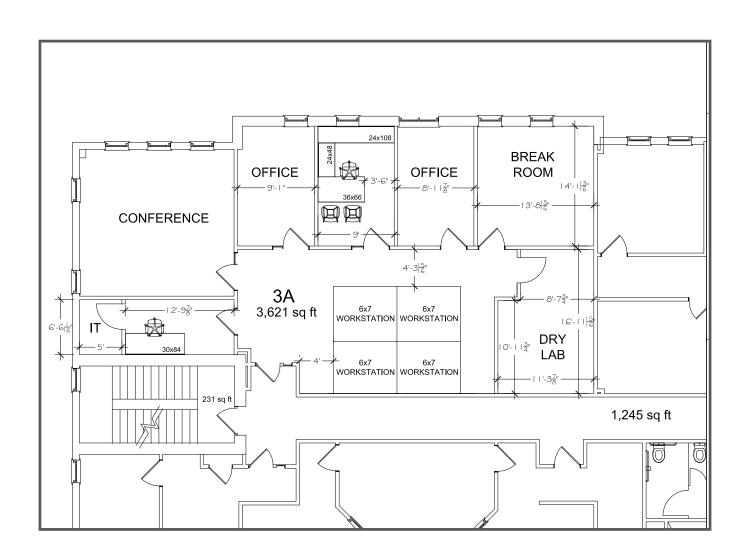

## Floorplan - Suite 3D

## **Space Profile**

Suite 3D **Available Space** Size 1,757SF

**Year Built** 2001

\$15.50/RSF, NNN Rate

**Sublease Term** Current lease expires

October 31, 2025. Longer term possible via a direct Lease with