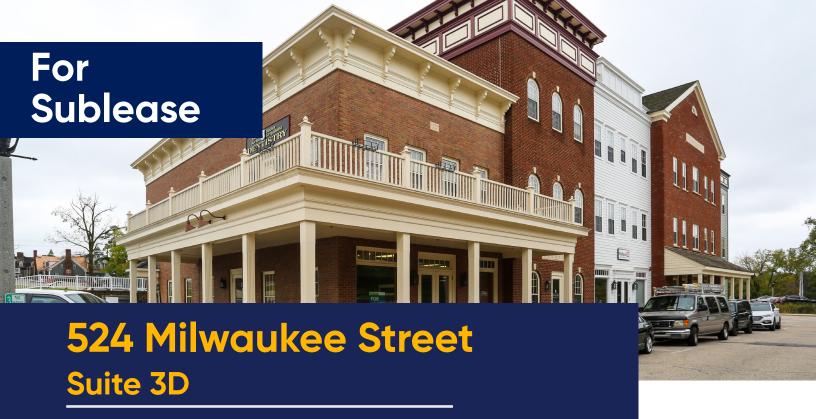

## **Space Profile**

Suite 3D **Available Space** Size 1,757SF

**Year Built** 2001

\$15.50/RSF, NNN Rate

**Sublease Term** Current lease expires

October 31, 2025. Longer term possible via a direct Lease with

## **Features**

- The Town Center, designed as a charming collection of traditional Colonial buildings, is situated just north of I-94 in downtown Delafield.
- This pedestrian-friendly "Walking Town" features attractive, natural-sided buildings arranged closely together, with green spaces and walkways providing separation.
- The Town Center is within easy walking distance of the city's restaurants, banks, and specialty shops.