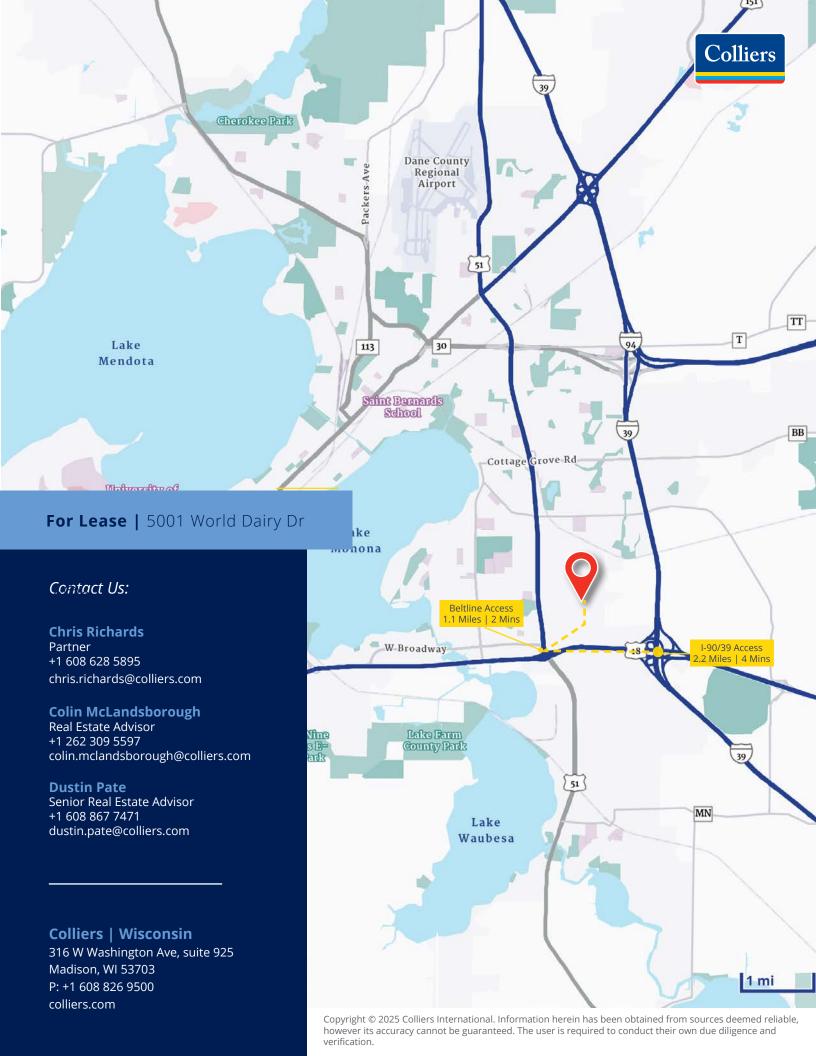

# 5001 World Dairy Drive Madison, WI 53718

- Full building, single-story lab space.
- Substantial plumbing and benches for a move-in ready set up.
- Reception, private offices, large break room and conference room.
- Lab area has a mixture of open workspace and private work areas.
- · Overhead door.
- Ample parking
- Great location with close proximity to the Beltline & Interstate

### **Chris Richards**

Partner +1 608 628 5895 chris.richards@colliers.com

## **Colin McLandsborough**

Real Estate Advisor +1 262 309 5597 colin.mclandsborough@colliers.com

#### **Dustin Pate**

Senior Real Estate Advisor +1 608 867 7471 dustin.pate@colliers.com

## **Colliers | Wisconsin**

316 W Washington Ave, suite 925 Madison, WI 53703 P: +1 608 826 9500 colliers.com