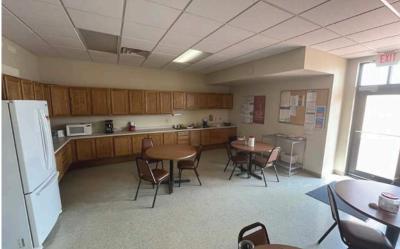

# Additional Photos

- Full building, single-story lab space.
- Substantial plumbing and benches for a move-in ready set up.
- Reception, private offices, large break room and conference room.
- Lab area has a mixture of open workspace and private work areas.
- · Overhead door.
- Ample parking
- Great location with close proximity to the Beltline & Interstate