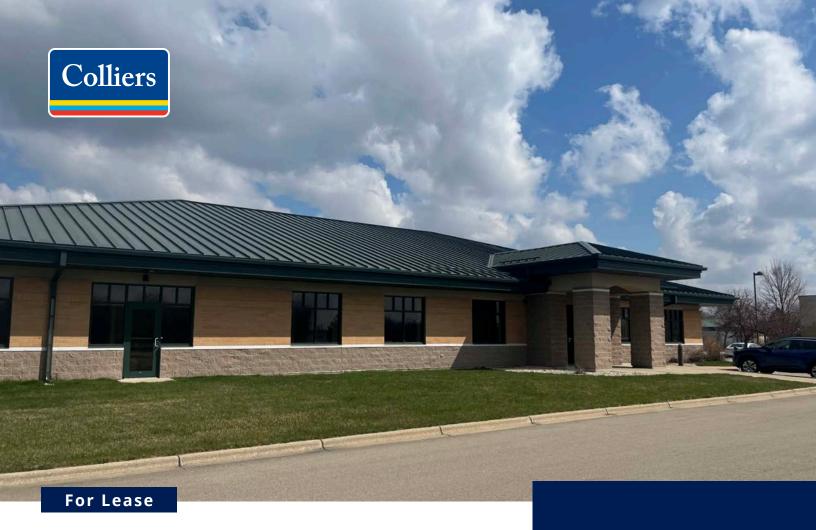

# 5001 World Dairy Drive Madison, WI 53718

## Move-In Ready Lab Building Available

| Building Size | 8,704 SF         |
|---------------|------------------|
| Parking       | Aprox. 27 stalls |
| OpEx          | TBD              |
| Lease Rate    | \$13.00 PSF NNN  |

- Full building, single-story lab space.
- Substantial plumbing and benches for a move-in ready set up.
- Reception, private offices, large break room and conference room.
- Lab area has a mixture of open workspace and private work areas.
- · Overhead door.
- Ample parking
- Great location with close proximity to the Beltline & Interstate