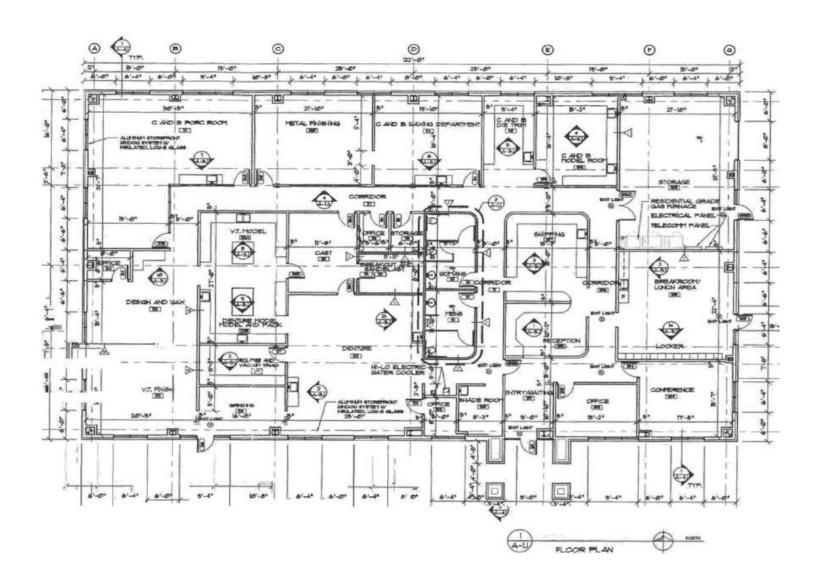

|
| Lease Rate    | \$13.00 PSF NNN  |

- Full building, single-story lab space.
- Substantial plumbing and benches for a move-in ready set up.
- Reception, private offices, large break room and conference room.
- Lab area has a mixture of open workspace and private work areas.
- · Overhead door.
- Ample parking
- Great location with close proximity to the Beltline & Interstate

# Contact Us

### **Chris Richards**

Partner +1 608 628 5895 chris.richards@colliers.com

## **Colin McLandsborough**

Real Estate Advisor +1 262 309 5597 colin.mclandsborough@colliers.com

#### **Dustin Pate**

Senior Real Estate Advisor +1 608 867 7471 dustin.pate@colliers.com

## **Colliers | Wisconsin**

316 W Washington Ave, suite 925 Madison, WI 53703 P: +1 608 826 9500 colliers.com

# Floor Plan



# Lab Photos













# Additional Photos