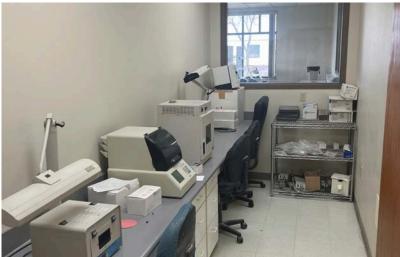

# Lab Photos

- Full building, single-story lab space.
- Substantial plumbing and benches for a move-in ready set up.
- Reception, private offices, large break room and conference room.
- Lab area has a mixture of open workspace and private work areas.
- · Overhead door.
- Ample parking
- Great location with close proximity to the Beltline & Interstate