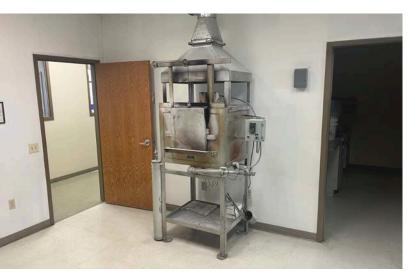

# Lab Photos

- Full building, single-story lab space.
- Substantial plumbing and benches for a move-in ready set up.
- Reception, private offices, large break room and conference room.
- Lab area has a mixture of open workspace and private work areas.
- · Overhead door.
- Ample parking
- Great location with close proximity to the Beltline & Interstate