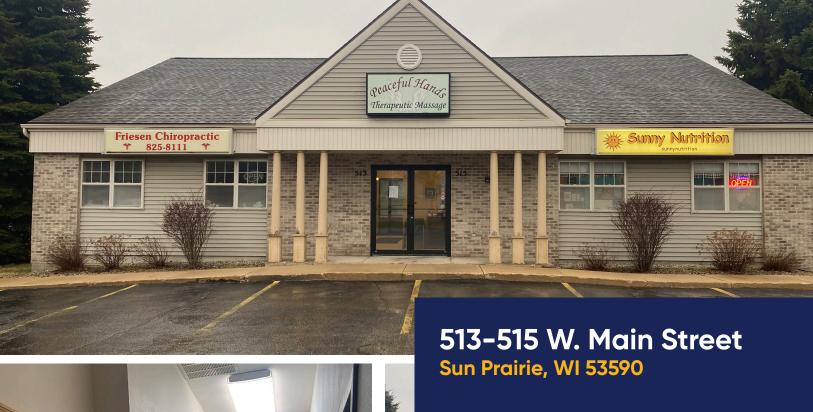

Sun Prairie, WI 53590

### **Space Profile**

**Building Size:** 3,000 SF Available Space: 1,044 SF

Rate: \$1,450/month + Utilities

+ Janitorial

Negotiable **Sublease Term:** 

**Features** 

- Well kept building on Main Street
- 4 offices plus open area
- Sinks in 2 offices
- Building sigange available