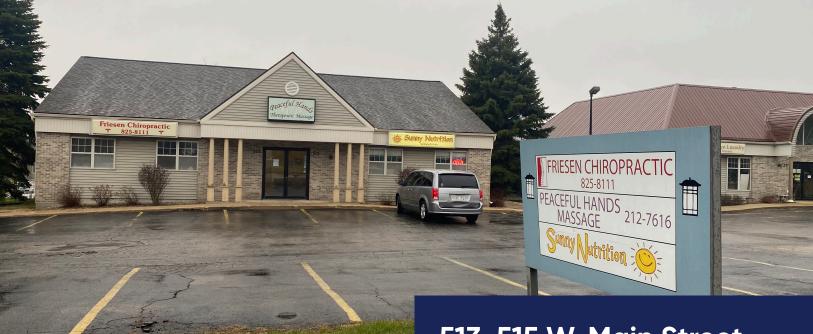

Sun Prairie, WI 53590

### **Space Profile**

**Building Size:** 3,000 SF Available Space: 1,044 SF

Rate: \$1,450/month + Utilities

+ Janitorial

Negotiable **Sublease Term:** 

**Features** 

- Well kept building on Main Street
- 4 offices plus open area
- Sinks in 2 offices
- Building sigange available