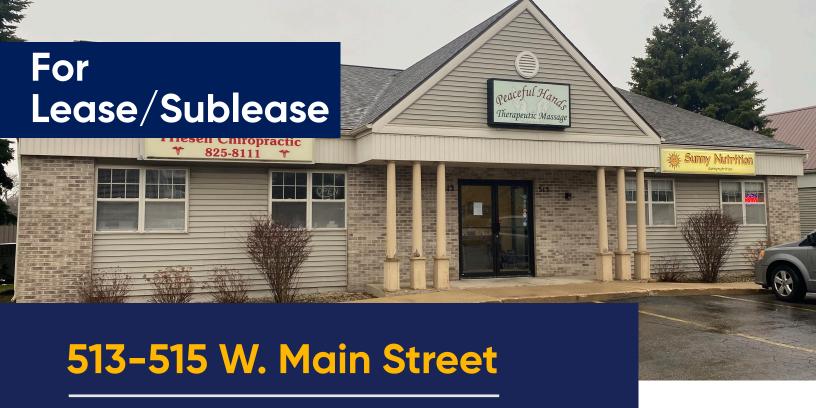

Sun Prairie, WI 53590

### **Space Profile**

**Building Size:** 3,000 SF Available Space: 1,044 SF

Rate: \$1,450/month + Utilities

+ Janitorial

Negotiable **Sublease Term:** 

**Features** 

- Well kept building on Main Street
- 4 offices plus open area
- Sinks in 2 offices
- Building sigange available