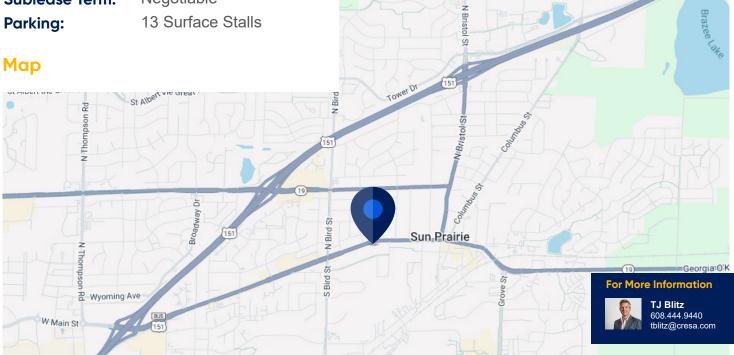

Sun Prairie, WI 53590

### **Space Profile**

**Building Size:** 3,000 SF Available Space: 1,044 SF

Rate: \$1,450/month + Utilities

+ Janitorial

Negotiable **Sublease Term:** 

**Features** 

- Well kept building on Main Street
- 4 offices plus open area
- Sinks in 2 offices
- Building sigange available



Even though obtained from sources deemed reliable, no warranty or representation, express or implied, is made as to the accuracy of the information herein, and it is subject to errors, omissions, change of price, rental or other conditions, withdrawal without notice, and to any special listing conditions imposed by our principals





# Floorplan



## **For More Information**

Cresa 613 Williamson Street Suite 210 Madison, WI 53703 cresa.com/madison

















Cresa © 2019. All rights reserved. The information contained in this document has been obtained from sources believed reliable. While Cresa does not doubt its accuracy, Cresa has not verified it and makes no guarantee, warranty, or representation about it. It is your responsibility to independently confirm its accuracy and c