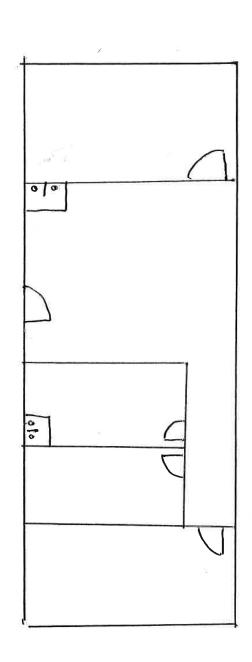

# Floorplan

### **Space Profile**

**Building Size:** 3,000 SF Available Space: 1,044 SF

Rate: \$1,450/month + Utilities

+ Janitorial

Negotiable **Sublease Term:** 

**Features** 

- Well kept building on Main Street
- 4 offices plus open area
- Sinks in 2 offices
- Building sigange available