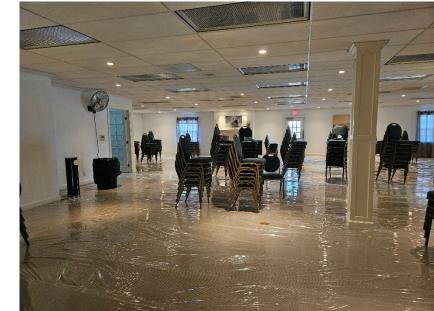

side
- New roof in 2022
- All new parking lot 2023
- The building has four private offices, kitchenette, storage areas, two drive-thru garage bays
- Drive-thru garage bays have four 8x10 overhead doors, floor drains, Modine heaters, a storage closet and utility sink in place
- Building and monument signage available
- Two forced air furnaces & two ac units
- Double hung Pella windows and solid core exterior doors, all replaced in 2003
- Exterior is masonry brick surrounding a wood framed structure sitting on a poured concrete slab foundation
- Easy access to the Interstate System via East Washington Ave (1/2 block to the north)
- Limited Seller financing available.

Mike Herl, SIOR 608-212-4623









EAST TOWNE BLVD

# Building Photos 4201 East Towne Blvd, Madison WI 53704















# Building Photos 4201 East Towne Blvd, Madison WI 53704



















## Aerial Map 4201 East Towne Blvd, Madison WI 53704