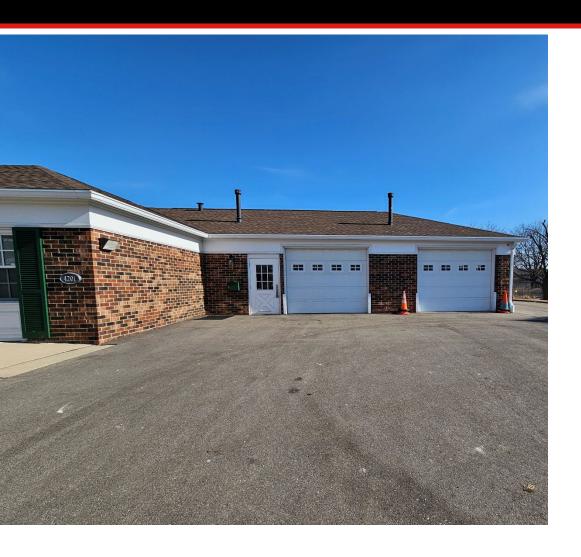

#### **Property Description**

- Well maintained office/retail/service building for sale or lease on Madison's Eastside
- New roof in 2022
- All new parking lot 2023
- The building has four private offices, kitchenette, storage areas, two drive-thru garage bays
- Drive-thru garage bays have four 8x10 overhead doors, floor drains, Modine heaters, a storage closet and utility sink in place
- Building and monument signage available
- Two forced air furnaces & two ac units
- Double hung Pella windows and solid core exterior doors, all replaced in 2003
- Exterior is masonry brick surrounding a wood framed structure sitting on a poured concrete slab foundation
- Easy access to the Interstate System via East Washington Ave (1/2 block to the north)
- Limited Seller financing available.

# Building Photos 4201 East Towne Blvd, Madison WI 53704