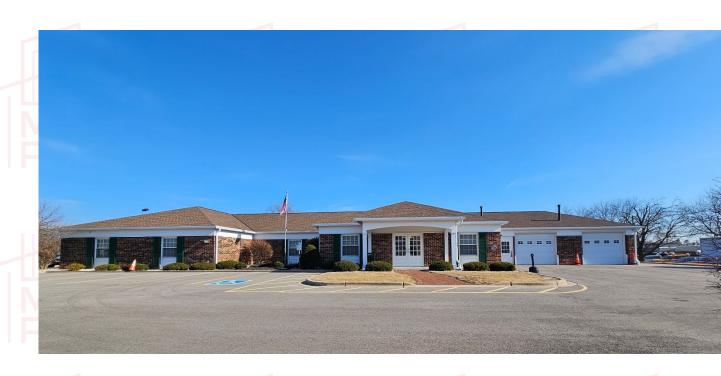

#### **Property Description**

- Well maintained office/retail/service building for sale or lease on Madison's Eastside
- New roof in 2022
- All new parking lot 2023
- The building has four private offices, kitchenette, storage areas, two drive-thru garage bays
- Drive-thru garage bays have four 8x10 overhead doors, floor drains, Modine heaters, a storage closet and utility sink in place
- Building and monument signage available
- Two forced air furnaces & two ac units
- Double hung Pella windows and solid core exterior doors, all replaced in 2003
- Exterior is masonry brick surrounding a wood framed structure sitting on a poured concrete slab foundation
- Easy access to the Interstate System via East Washington Ave (1/2 block to the north)
- Limited Seller financing available.

# Building Photos 4201 East Towne Blvd, Madison WI 53704