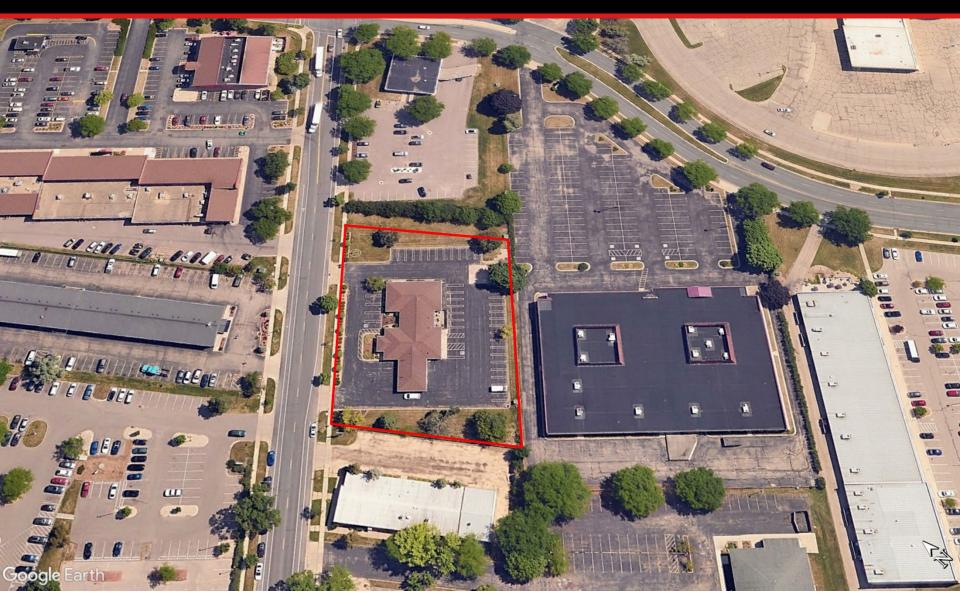

garage bays
- Drive-thru garage bays have four 8x10 overhead doors, floor drains, Modine heaters, a storage closet and utility sink in place
- Building and monument signage available
- Two forced air furnaces & two ac units
- Double hung Pella windows and solid core exterior doors, all replaced in 2003
- Exterior is masonry brick surrounding a wood framed structure sitting on a poured concrete slab foundation
- Easy access to the Interstate System via East Washington Ave (1/2 block to the north)
- Limited Seller financing available.

Mike Herl, SIOR 608-212-4623









EAST TOWNE BLVD

# Building Photos 4201 East Towne Blvd, Madison WI 53704















# Building Photos 4201 East Towne Blvd, Madison WI 53704



















## Aerial Map 4201 East Towne Blvd, Madison WI 53704