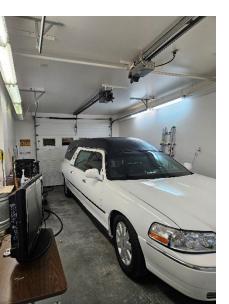

# Building Photos 4201 East Towne Blvd, Madison WI 53704

#### **Property Description**

- Well maintained office/retail/service building for sale or lease on Madison's Eastside
- New roof in 2022
- All new parking lot 2023
- The building has four private offices, kitchenette, storage areas, two drive-thru garage bays
- Drive-thru garage bays have four 8x10 overhead doors, floor drains, Modine heaters, a storage closet and utility sink in place
- Building and monument signage available
- Two forced air furnaces & two ac units
- Double hung Pella windows and solid core exterior doors, all replaced in 2003
- Exterior is masonry brick surrounding a wood framed structure sitting on a poured concrete slab foundation
- Easy access to the Interstate System via East Washington Ave (1/2 block to the north)
- Limited Seller financing available.