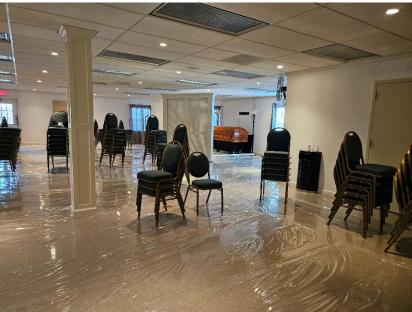

stside
- New roof in 2022
- All new parking lot 2023
- The building has four private offices, kitchenette, storage areas, two drive-thru garage bays
- Drive-thru garage bays have four 8x10 overhead doors, floor drains, Modine heaters, a storage closet and utility sink in place
- Building and monument signage available
- Two forced air furnaces & two ac units
- Double hung Pella windows and solid core exterior doors, all replaced in 2003
- Exterior is masonry brick surrounding a wood framed structure sitting on a poured concrete slab foundation
- Easy access to the Interstate System via East Washington Ave (1/2 block to the north)
- Limited Seller financing available.

Mike Herl, SIOR 608-212-4623









EAST TOWNE BLVD

# Building Photos 4201 East Towne Blvd, Madison WI 53704















# Building Photos 4201 East Towne Blvd, Madison WI 53704



















## Aerial Map 4201 East Towne Blvd, Madison WI 53704