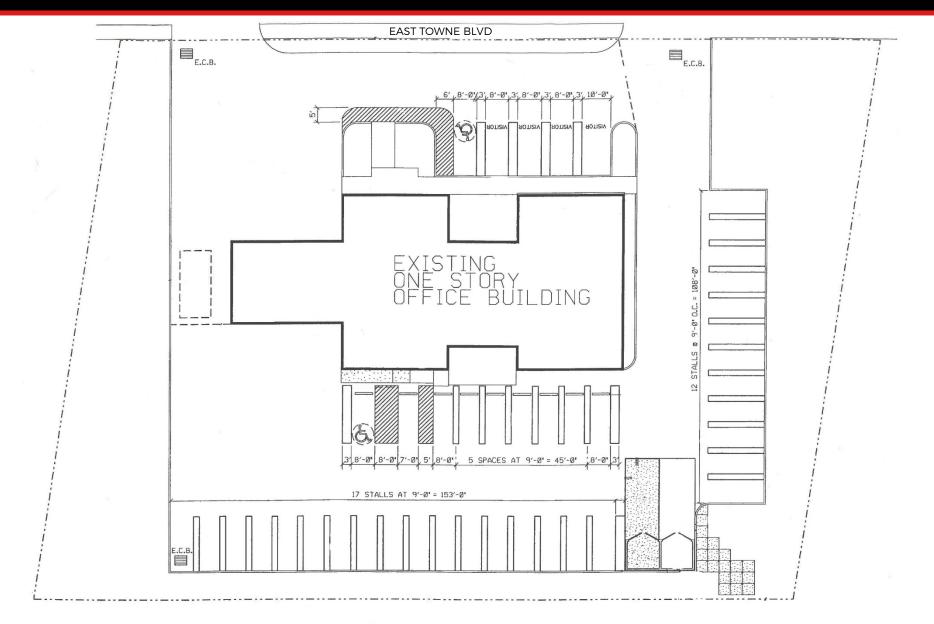

ption**

- Well maintained office/retail/service building for sale or lease on Madison's Eastside
- New roof in 2022
- All new parking lot 2023
- The building has four private offices, kitchenette, storage areas, two drive-thru garage bays
- Drive-thru garage bays have four 8x10 overhead doors, floor drains, Modine heaters, a storage closet and utility sink in place
- Building and monument signage available
- Two forced air furnaces & two ac units
- Double hung Pella windows and solid core exterior doors, all replaced in 2003
- Exterior is masonry brick surrounding a wood framed structure sitting on a poured concrete slab foundation
- Easy access to the Interstate System via East Washington Ave (1/2 block to the north)
- Limited Seller financing available.

Mike Herl, SIOR 608-212-4623









EAST TOWNE BLVD

# Building Photos 4201 East Towne Blvd, Madison WI 53704















# Building Photos 4201 East Towne Blvd, Madison WI 53704



















## Aerial Map 4201 East Towne Blvd, Madison WI 53704