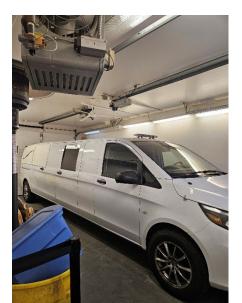

# Building Photos 4201 East Towne Blvd, Madison WI 53704

#### **Property Description**

- Well maintained office/retail/service building for sale or lease on Madison's Eastside
- New roof in 2022
- All new parking lot 2023
- The building has four private offices, kitchenette, storage areas, two drive-thru garage bays
- Drive-thru garage bays have four 8x10 overhead doors, floor drains, Modine heaters, a storage closet and utility sink in place
- Building and monument signage available
- Two forced air furnaces & two ac units
- Double hung Pella windows and solid core exterior doors, all replaced in 2003
- Exterior is masonry brick surrounding a wood framed structure sitting on a poured concrete slab foundation
- Easy access to the Interstate System via East Washington Ave (1/2 block to the north)
- Limited Seller financing available.