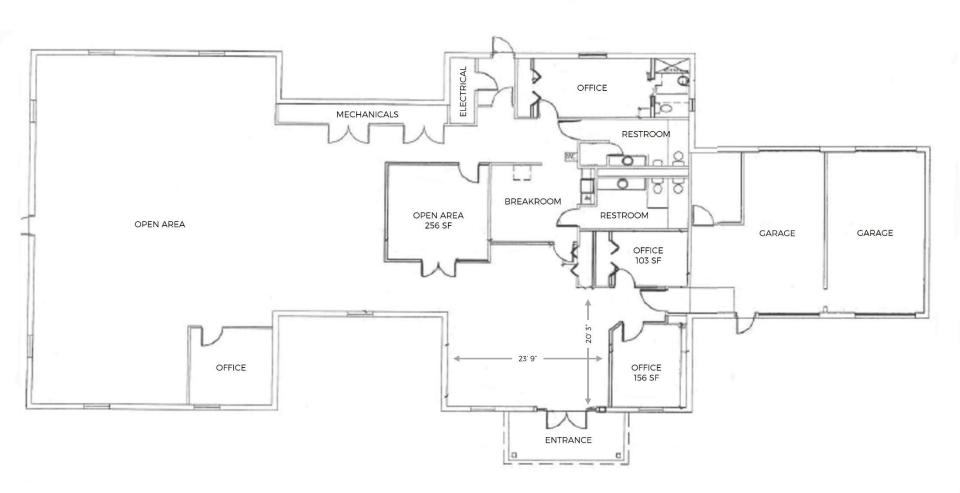

#### **Property Description**

- Well maintained office/retail/service building for sale or lease on Madison's Eastside
- New roof in 2022
- All new parking lot 2023
- The building has four private offices, kitchenette, storage areas, two drive-thru garage bays
- Drive-thru garage bays have four 8x10 overhead doors, floor drains, Modine heaters, a storage closet and utility sink in place
- Building and monument signage available
- Two forced air furnaces & two ac units
- Double hung Pella windows and solid core exterior doors, all replaced in 2003
- Exterior is masonry brick surrounding a wood framed structure sitting on a poured concrete slab foundation
- Easy access to the Interstate System via East Washington Ave (1/2 block to the north)
- Limited Seller financing available.