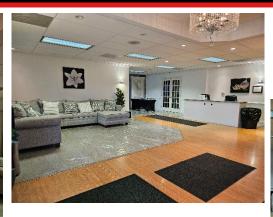

ru garage bays
- Drive-thru garage bays have four 8x10 overhead doors, floor drains, Modine heaters, a storage closet and utility sink in place
- Fully sprinklered throughout
- Building and monument signage available
- Two forced air furnaces & two ac units
- Double hung Pella windows and solid core exterior doors, all replaced in 2003
- Exterior is masonry brick surrounding a wood framed structure sitting on a poured concrete slab foundation
- Easy access to the Interstate System via East Washington Ave (1/2 block to the north)
- Limited Seller financing available.

## Site Plan

4201 East Towne Blvd, Madison WI 53704





### Floor Plan 4201 East Towne Blvd, Madison WI 53704

MADISON COMMERCIAL REAL ESTATE



EAST TOWNE BLVD

# Building Photos 4201 East Towne Blvd, Madison WI 53704















# Building Photos 4201 East Towne Blvd, Madison WI 53704



















### Aerial Map 4201 East Towne Blvd, Madison WI 53704