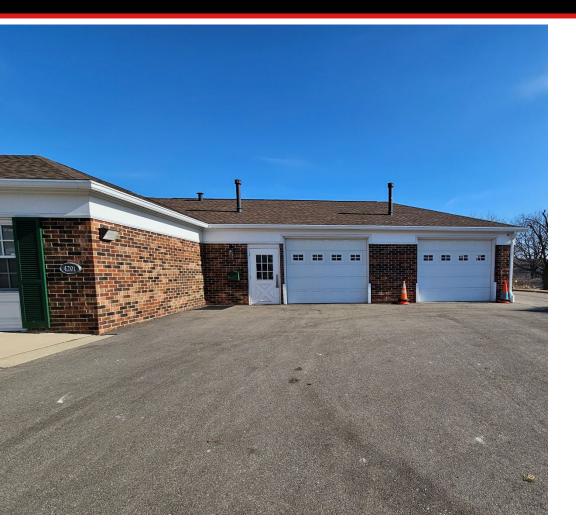

# Building Photos 4201 East Towne Blvd, Madison WI 53704

### **Property Description**

- Well maintained office/retail/service building for sale or lease on Madison's Eastside
- New roof in 2022
- All new parking lot 2023
- The building has four private offices, kitchenette, storage areas, two drive-thru garage bays
- Drive-thru garage bays have four 8x10 overhead doors, floor drains, Modine heaters, a storage closet and utility sink in place
- Fully sprinklered throughout
- Building and monument signage available
- Two forced air furnaces & two ac units
- Double hung Pella windows and solid core exterior doors, all replaced in 2003
- Exterior is masonry brick surrounding a wood framed structure sitting on a poured concrete slab foundation
- Easy access to the Interstate System via East Washington Ave (1/2 block to the north)
- Limited Seller financing available.