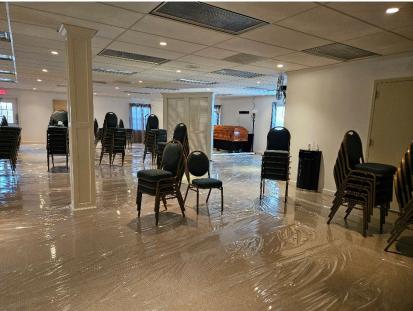

age bays
- Drive-thru garage bays have four 8x10 overhead doors, floor drains, Modine heaters, a storage closet and utility sink in place
- Fully sprinklered throughout
- Building and monument signage available
- Two forced air furnaces & two ac units
- Double hung Pella windows and solid core exterior doors, all replaced in 2003
- Exterior is masonry brick surrounding a wood framed structure sitting on a poured concrete slab foundation
- Easy access to the Interstate System via East Washington Ave (1/2 block to the north)
- Limited Seller financing available.

## Site Plan

4201 East Towne Blvd, Madison WI 53704





### Floor Plan 4201 East Towne Blvd, Madison WI 53704

MADISON COMMERCIAL REAL ESTATE



EAST TOWNE BLVD

# Building Photos 4201 East Towne Blvd, Madison WI 53704















# Building Photos 4201 East Towne Blvd, Madison WI 53704



















### Aerial Map 4201 East Towne Blvd, Madison WI 53704