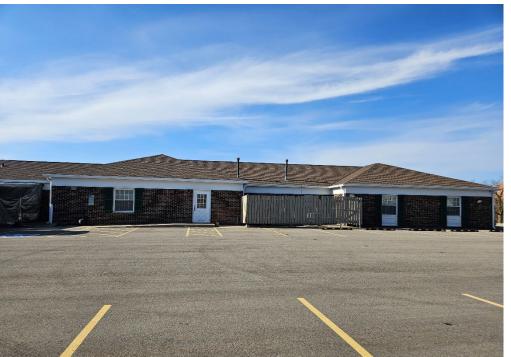

# Building Photos 4201 East Towne Blvd, Madison WI 53704

### **Property Description**

- Well maintained office/retail/service building for sale or lease on Madison's Eastside
- New roof in 2022
- All new parking lot 2023
- The building has four private offices, kitchenette, storage areas, two drive-thru garage bays
- Drive-thru garage bays have four 8x10 overhead doors, floor drains, Modine heaters, a storage closet and utility sink in place
- Fully sprinklered throughout
- Building and monument signage available
- Two forced air furnaces & two ac units
- Double hung Pella windows and solid core exterior doors, all replaced in 2003
- Exterior is masonry brick surrounding a wood framed structure sitting on a poured concrete slab foundation
- Easy access to the Interstate System via East Washington Ave (1/2 block to the north)
- Limited Seller financing available.