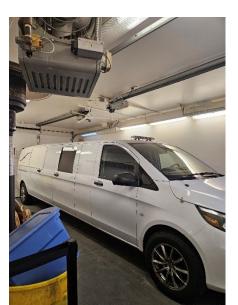

ins, Modine heaters, a storage closet and utility sink in place
- Fully sprinklered throughout
- Building and monument signage available
- Two forced air furnaces & two ac units
- Double hung Pella windows and solid core exterior doors, all replaced in 2003
- Exterior is masonry brick surrounding a wood framed structure sitting on a poured concrete slab foundation
- Easy access to the Interstate System via East Washington Ave (1/2 block to the north)
- Limited Seller financing available.

## Site Plan

4201 East Towne Blvd, Madison WI 53704





### Floor Plan 4201 East Towne Blvd, Madison WI 53704

MADISON COMMERCIAL REAL ESTATE



EAST TOWNE BLVD

# Building Photos 4201 East Towne Blvd, Madison WI 53704















# Building Photos 4201 East Towne Blvd, Madison WI 53704



















### Aerial Map 4201 East Towne Blvd, Madison WI 53704