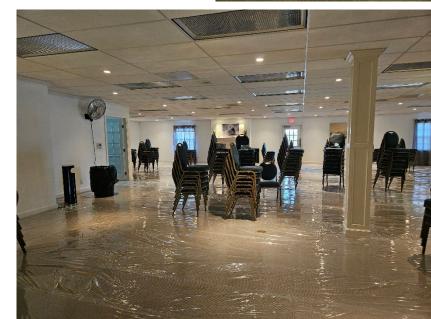

e bays
- Drive-thru garage bays have four 8x10 overhead doors, floor drains, Modine heaters, a storage closet and utility sink in place
- Fully sprinklered throughout
- Building and monument signage available
- Two forced air furnaces & two ac units
- Double hung Pella windows and solid core exterior doors, all replaced in 2003
- Exterior is masonry brick surrounding a wood framed structure sitting on a poured concrete slab foundation
- Easy access to the Interstate System via East Washington Ave (1/2 block to the north)
- Limited Seller financing available.

## Site Plan

4201 East Towne Blvd, Madison WI 53704





### Floor Plan 4201 East Towne Blvd, Madison WI 53704

MADISON COMMERCIAL REAL ESTATE



EAST TOWNE BLVD

# Building Photos 4201 East Towne Blvd, Madison WI 53704















# Building Photos 4201 East Towne Blvd, Madison WI 53704



















### Aerial Map 4201 East Towne Blvd, Madison WI 53704