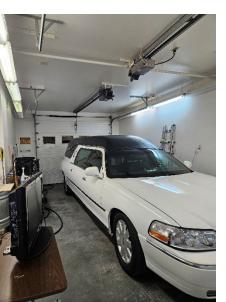

rains, Modine heaters, a storage closet and utility sink in place
- Fully sprinklered throughout
- Building and monument signage available
- Two forced air furnaces & two ac units
- Double hung Pella windows and solid core exterior doors, all replaced in 2003
- Exterior is masonry brick surrounding a wood framed structure sitting on a poured concrete slab foundation
- Easy access to the Interstate System via East Washington Ave (1/2 block to the north)
- Limited Seller financing available.

## Site Plan

4201 East Towne Blvd, Madison WI 53704





### Floor Plan 4201 East Towne Blvd, Madison WI 53704

MADISON COMMERCIAL REAL ESTATE



EAST TOWNE BLVD

# Building Photos 4201 East Towne Blvd, Madison WI 53704















# Building Photos 4201 East Towne Blvd, Madison WI 53704



















### Aerial Map 4201 East Towne Blvd, Madison WI 53704