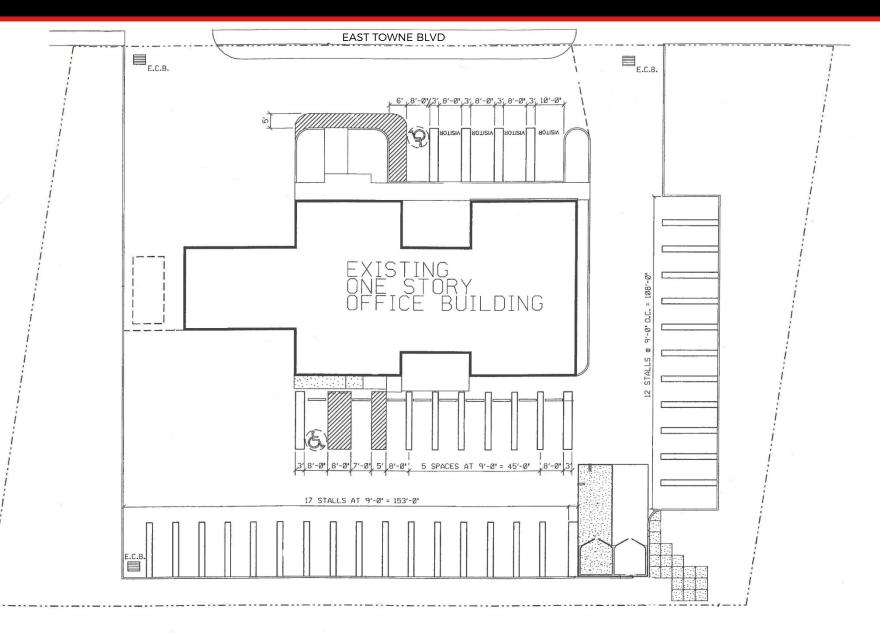

ng for sale or lease on Madison's Eastside
- New roof in 2022
- All new parking lot 2023
- The building has four private offices, kitchenette, storage areas, two drive-thru garage bays
- Drive-thru garage bays have four 8x10 overhead doors, floor drains, Modine heaters, a storage closet and utility sink in place
- Fully sprinklered throughout
- Building and monument signage available
- Two forced air furnaces & two ac units
- Double hung Pella windows and solid core exterior doors, all replaced in 2003
- Exterior is masonry brick surrounding a wood framed structure sitting on a poured concrete slab foundation
- Easy access to the Interstate System via East Washington Ave (1/2 block to the north)
- Limited Seller financing available.

## Site Plan

4201 East Towne Blvd, Madison WI 53704





### Floor Plan 4201 East Towne Blvd, Madison WI 53704

MADISON COMMERCIAL REAL ESTATE



EAST TOWNE BLVD

# Building Photos 4201 East Towne Blvd, Madison WI 53704















# Building Photos 4201 East Towne Blvd, Madison WI 53704



















### Aerial Map 4201 East Towne Blvd, Madison WI 53704