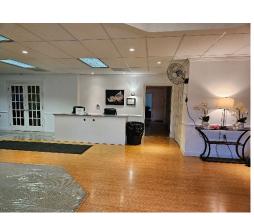

garage bays
- Drive-thru garage bays have four 8x10 overhead doors, floor drains, Modine heaters, a storage closet and utility sink in place
- Fully sprinklered throughout
- Building and monument signage available
- Two forced air furnaces & two ac units
- Double hung Pella windows and solid core exterior doors, all replaced in 2003
- Exterior is masonry brick surrounding a wood framed structure sitting on a poured concrete slab foundation
- Easy access to the Interstate System via East Washington Ave (1/2 block to the north)
- Limited Seller financing available.

## Site Plan

4201 East Towne Blvd, Madison WI 53704





### Floor Plan 4201 East Towne Blvd, Madison WI 53704

MADISON COMMERCIAL REAL ESTATE



EAST TOWNE BLVD

# Building Photos 4201 East Towne Blvd, Madison WI 53704















# Building Photos 4201 East Towne Blvd, Madison WI 53704



















### Aerial Map 4201 East Towne Blvd, Madison WI 53704