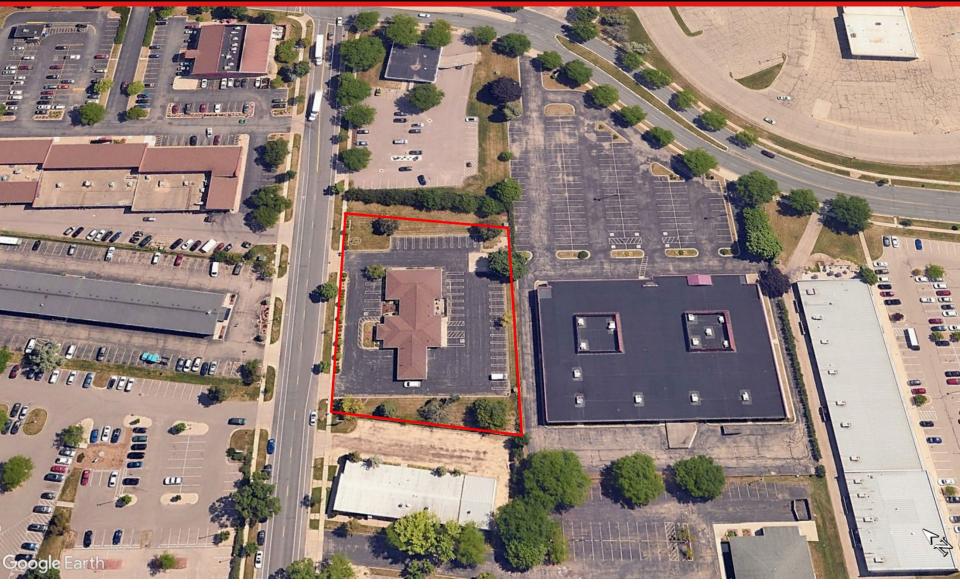

- Fully sprinklered throughout
- Building and monument signage available
- Two forced air furnaces & two ac units
- Double hung Pella windows and solid core exterior doors, all replaced in 2003
- Exterior is masonry brick surrounding a wood framed structure sitting on a poured concrete slab foundation
- Easy access to the Interstate System via East Washington Ave (1/2 block to the north)
- Limited Seller financing available.

## Site Plan

4201 East Towne Blvd, Madison WI 53704





### Floor Plan 4201 East Towne Blvd, Madison WI 53704

MADISON COMMERCIAL REAL ESTATE



EAST TOWNE BLVD

# Building Photos 4201 East Towne Blvd, Madison WI 53704















# Building Photos 4201 East Towne Blvd, Madison WI 53704



















### Aerial Map 4201 East Towne Blvd, Madison WI 53704