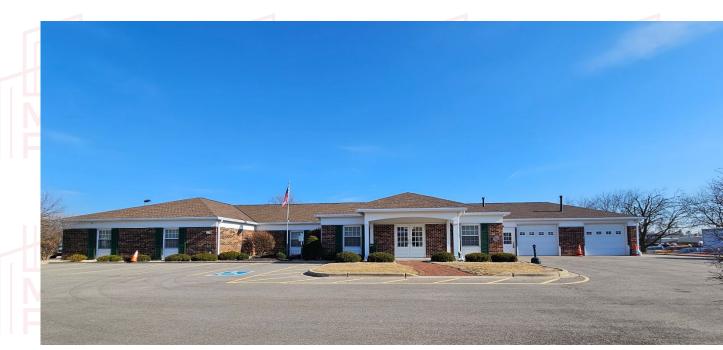

# Building Photos 4201 East Towne Blvd, Madison WI 53704

### **Property Description**

- Well maintained office/retail/service building for sale or lease on Madison's Eastside
- New roof in 2022
- All new parking lot 2023
- The building has four private offices, kitchenette, storage areas, two drive-thru garage bays
- Drive-thru garage bays have four 8x10 overhead doors, floor drains, Modine heaters, a storage closet and utility sink in place
- Fully sprinklered throughout
- Building and monument signage available
- Two forced air furnaces & two ac units
- Double hung Pella windows and solid core exterior doors, all replaced in 2003
- Exterior is masonry brick surrounding a wood framed structure sitting on a poured concrete slab foundation
- Easy access to the Interstate System via East Washington Ave (1/2 block to the north)
- Limited Seller financing available.