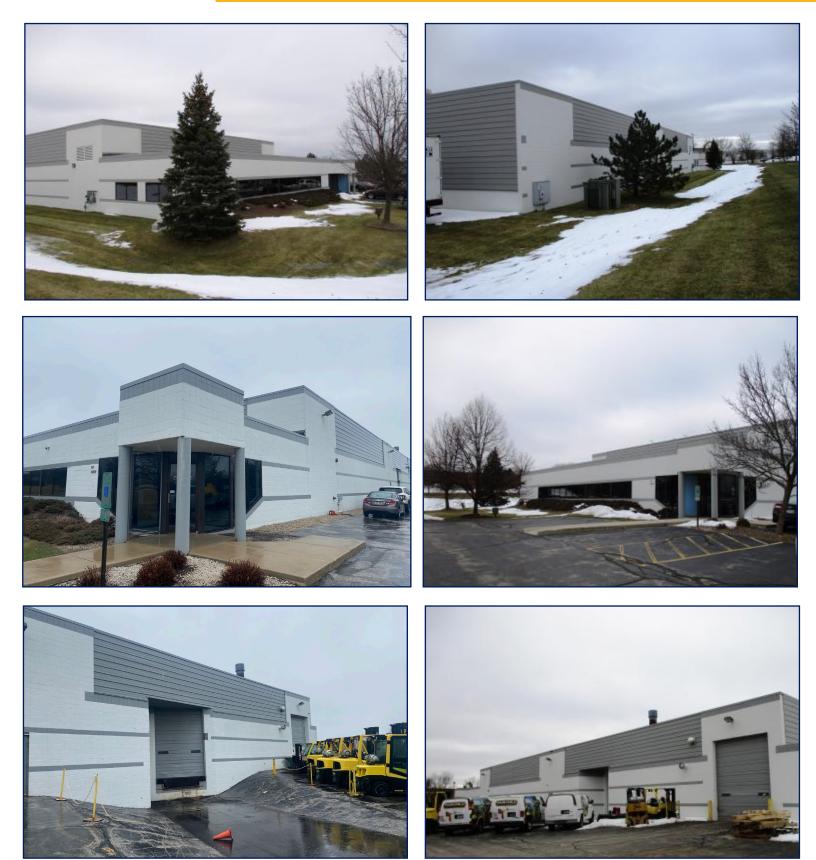

:                | 2 Ton Crane                                               |
| Features              |                                                           |

#### -eatures

The property is located on Overview Drive between Lilly Road and Campbell Drive in The Falls Business Park, Menomonee Falls. Wisconsin.

The site is approximately 2.32-acres per Waukesha County GIS Map. The Parcel Number is MNFV-0143-999-033.

#### For More Information \_\_\_\_\_



Matt Apter 608.852.3001 mapter@cresa.com



**TJ Blitz** 608.444.9440 tblitz@cresa.com

#### Aerial Veľ







#### N50W13824 Overview Drive Menomonee Falls, WI

### **Site Plan**





#### N50W13824 Overview Drive Menomonee Falls, WI

### **Floor Plan**



## cresa

#### N50W13824 Overview Drive Menomonee Falls, WI

### **Photos**



## cresa

### N50W13824 Overview Drive Menomonee Falls, WI

#### **Photos**







## cresa

#### N50W13824 Overview Drive Menomonee Falls, WI

#### **Photos**