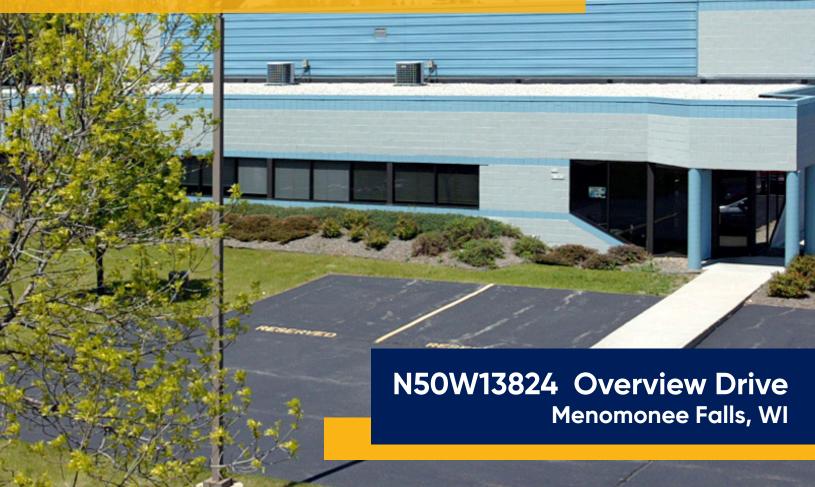

#### N50W13824 Overview Drive Menomonee Falls, WI

#### Space Profile \_

**Building Size:** 18,000 SF

| Office Size:          | 3,965 SF                                                  |
|-----------------------|-----------------------------------------------------------|
| Warehouse Size:       | 14,035 SF                                                 |
| Year Built/Renovated: | 1993/1999                                                 |
| Building Class:       | В                                                         |
| Parking:              | 25 Stalls                                                 |
| Ceiling Height:       | 20'                                                       |
| Loading:              | 1 x Loading Dock (14')<br>1 x Drive-In Door (16')         |
| Fire Protection:      | Yes - Wet Sprinkler System                                |
| Heating/Cooling:      | Office: Fully Conditioned<br>Warehouse: Gas Fired Heaters |
| Zoning:               | IL - Indusrial Limited<br>(Light Industrial)              |
| Crane:                | 2 Ton Crane                                               |
| Features              |                                                           |