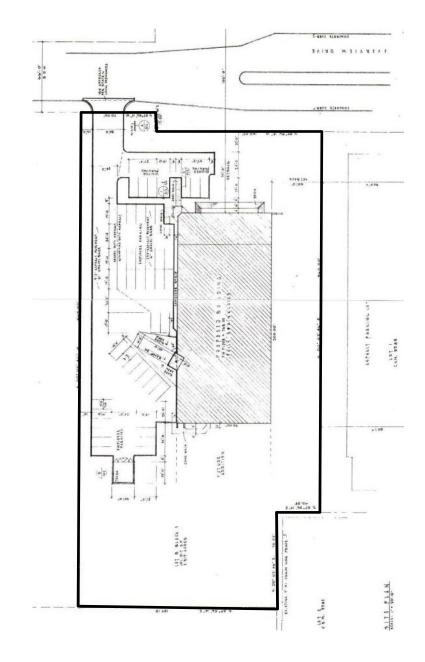

Office: Fully Conditioned<br>Warehouse: Gas Fired Heaters |
| Zoning:               | IL - Indusrial Limited<br>(Light Industrial)              |
| Crane:                | 2 Ton Crane                                               |
| Features              |                                                           |

#### -eatures

The property is located on Overview Drive between Lilly Road and Campbell Drive in The Falls Business Park, Menomonee Falls. Wisconsin.

The site is approximately 2.32-acres per Waukesha County GIS Map. The Parcel Number is MNFV-0143-999-033.

#### For More Information \_\_\_\_\_



Matt Apter 608.852.3001 mapter@cresa.com



**TJ Blitz** 608.444.9440 tblitz@cresa.com

#### Aerial Veľ







#### N50W13824 Overview Drive Menomonee Falls, WI

### **Site Plan**





#### N50W13824 Overview Drive Menomonee Falls, WI

### **Floor Plan**



## cresa

#### N50W13824 Overview Drive Menomonee Falls, WI

### **Photos**



## cresa

### N50W13824 Overview Drive Menomonee Falls, WI

#### **Photos**







## cresa

#### N50W13824 Overview Drive Menomonee Falls, WI

#### **Photos**