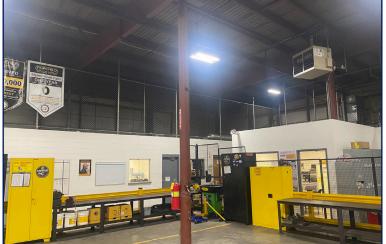

Features              |                                                           |

#### -eatures

The property is located on Overview Drive between Lilly Road and Campbell Drive in The Falls Business Park, Menomonee Falls. Wisconsin.

The site is approximately 2.32-acres per Waukesha County GIS Map. The Parcel Number is MNFV-0143-999-033.

#### For More Information \_\_\_\_\_



Matt Apter 608.852.3001 mapter@cresa.com



**TJ Blitz** 608.444.9440 tblitz@cresa.com

#### Aerial Veľ







#### N50W13824 Overview Drive Menomonee Falls, WI

### **Site Plan**





#### N50W13824 Overview Drive Menomonee Falls, WI

### **Floor Plan**



## cresa

#### N50W13824 Overview Drive Menomonee Falls, WI

### **Photos**



## cresa

### N50W13824 Overview Drive Menomonee Falls, WI

#### **Photos**







## cresa

#### N50W13824 Overview Drive Menomonee Falls, WI

#### **Photos**