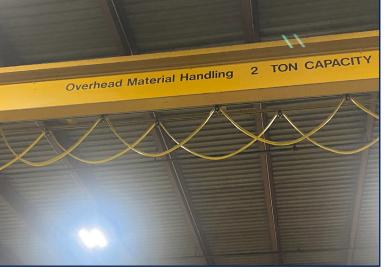

#### Space Profile \_

**Building Size:** 18,000 SF

| Office Size:          | 3,965 SF                                                  |
|-----------------------|-----------------------------------------------------------|
| Warehouse Size:       | 14,035 SF                                                 |
| Year Built/Renovated: | 1993/1999                                                 |
| Building Class:       | В                                                         |
| Parking:              | 25 Stalls                                                 |
| Ceiling Height:       | 20'                                                       |
| Loading:              | 1 x Loading Dock (14')<br>1 x Drive-In Door (16')         |
| Fire Protection:      | Yes - Wet Sprinkler System                                |
| Heating/Cooling:      | Office: Fully Conditioned<br>Warehouse: Gas Fired Heaters |
| Zoning:               | IL - Indusrial Limited<br>(Light Industrial)              |
| Crane:                | 2 Ton Crane                                               |
| Features              |                                                           |

### **Photos**

#### **Photos**