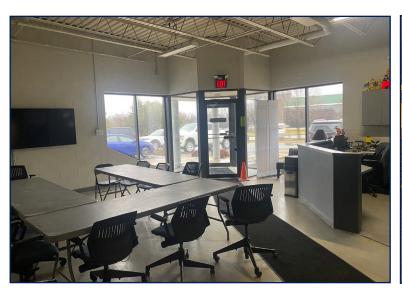

# -eatures

The property is located on Overview Drive between Lilly Road and Campbell Drive in The Falls Business Park, Menomonee Falls. Wisconsin.

The site is approximately 2.32-acres per Waukesha County GIS Map. The Parcel Number is MNFV-0143-999-033.

#### For More Information \_\_\_\_\_



Matt Apter 608.852.3001 mapter@cresa.com



**TJ Blitz** 608.444.9440 tblitz@cresa.com

#### Aerial Veľ







#### N50W13824 Overview Drive Menomonee Falls, WI

### **Site Plan**





#### N50W13824 Overview Drive Menomonee Falls, WI

### **Floor Plan**



## cresa

#### N50W13824 Overview Drive Menomonee Falls, WI

### **Photos**



## cresa

### N50W13824 Overview Drive Menomonee Falls, WI

#### **Photos**







## cresa

#### N50W13824 Overview Drive Menomonee Falls, WI

#### **Photos**