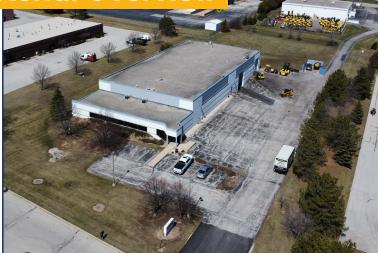

Sprinkler System                                |
| Heating/Cooling:      | Office: Fully Conditioned<br>Warehouse: Gas Fired Heaters |
| Zoning:               | IL - Indusrial Limited<br>(Light Industrial)              |
| Crane:                | 2 Ton Crane                                               |
| Features              |                                                           |

#### -eatures

The property is located on Overview Drive between Lilly Road and Campbell Drive in The Falls Business Park, Menomonee Falls. Wisconsin.

The site is approximately 2.32-acres per Waukesha County GIS Map. The Parcel Number is MNFV-0143-999-033.

#### For More Information \_\_\_\_\_



Matt Apter 608.852.3001 mapter@cresa.com



**TJ Blitz** 608.444.9440 tblitz@cresa.com

#### Aerial Veľ







#### N50W13824 Overview Drive Menomonee Falls, WI

### **Site Plan**





#### N50W13824 Overview Drive Menomonee Falls, WI

### **Floor Plan**



## cresa

#### N50W13824 Overview Drive Menomonee Falls, WI

### **Photos**



## cresa

### N50W13824 Overview Drive Menomonee Falls, WI

#### **Photos**







## cresa

#### N50W13824 Overview Drive Menomonee Falls, WI

#### **Photos**