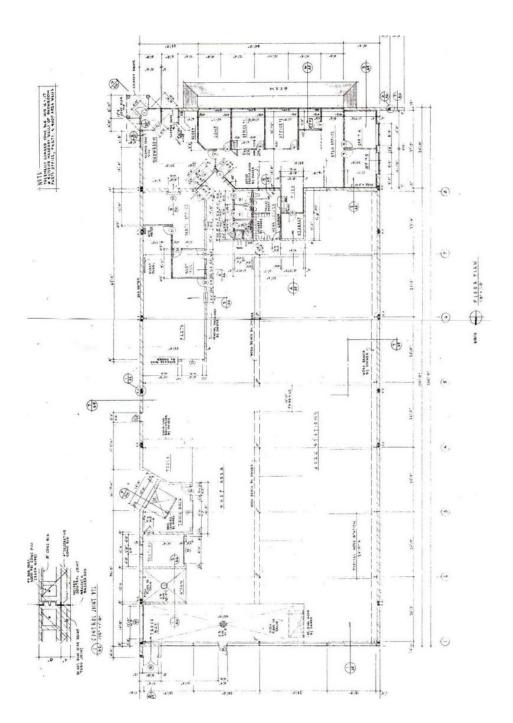

| IL - Indusrial Limited<br>(Light Industrial)              |
| Crane:                | 2 Ton Crane                                               |
| Features              |                                                           |

#### -eatures

The property is located on Overview Drive between Lilly Road and Campbell Drive in The Falls Business Park, Menomonee Falls. Wisconsin.

The site is approximately 2.32-acres per Waukesha County GIS Map. The Parcel Number is MNFV-0143-999-033.

#### For More Information \_\_\_\_\_



Matt Apter 608.852.3001 mapter@cresa.com



**TJ Blitz** 608.444.9440 tblitz@cresa.com

#### Aerial Veľ







#### N50W13824 Overview Drive Menomonee Falls, WI

### **Site Plan**





#### N50W13824 Overview Drive Menomonee Falls, WI

### **Floor Plan**



## cresa

#### N50W13824 Overview Drive Menomonee Falls, WI

### **Photos**



## cresa

### N50W13824 Overview Drive Menomonee Falls, WI

#### **Photos**







## cresa

#### N50W13824 Overview Drive Menomonee Falls, WI

#### **Photos**