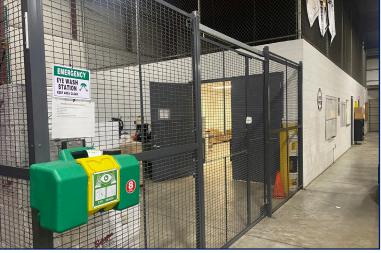

atures              |                                                           |

#### -eatures

The property is located on Overview Drive between Lilly Road and Campbell Drive in The Falls Business Park, Menomonee Falls. Wisconsin.

The site is approximately 2.32-acres per Waukesha County GIS Map. The Parcel Number is MNFV-0143-999-033.

#### For More Information \_\_\_\_\_



Matt Apter 608.852.3001 mapter@cresa.com



**TJ Blitz** 608.444.9440 tblitz@cresa.com

#### Aerial Veľ







#### N50W13824 Overview Drive Menomonee Falls, WI

### **Site Plan**





#### N50W13824 Overview Drive Menomonee Falls, WI

### **Floor Plan**



## cresa

#### N50W13824 Overview Drive Menomonee Falls, WI

### **Photos**



## cresa

### N50W13824 Overview Drive Menomonee Falls, WI

#### **Photos**







## cresa

#### N50W13824 Overview Drive Menomonee Falls, WI

#### **Photos**