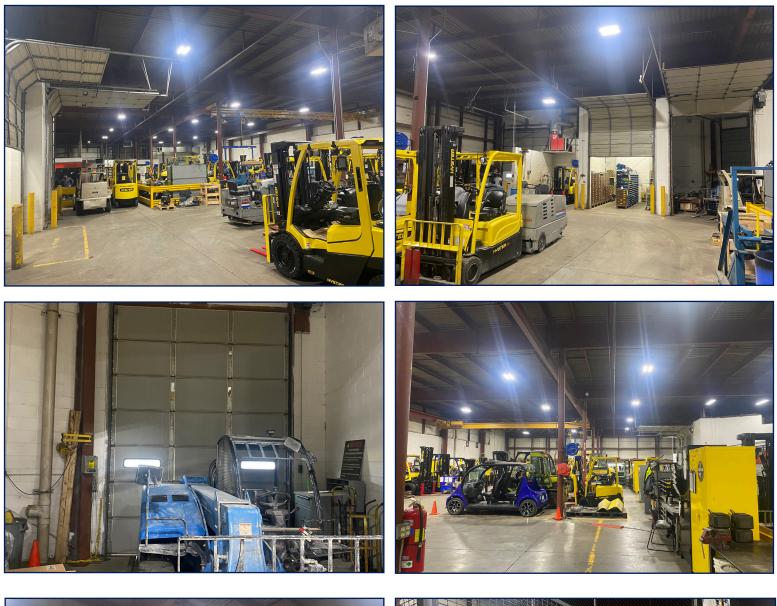

| Features              |                                                           |

#### -eatures

The property is located on Overview Drive between Lilly Road and Campbell Drive in The Falls Business Park, Menomonee Falls. Wisconsin.

The site is approximately 2.32-acres per Waukesha County GIS Map. The Parcel Number is MNFV-0143-999-033.

#### For More Information \_\_\_\_\_



Matt Apter 608.852.3001 mapter@cresa.com



**TJ Blitz** 608.444.9440 tblitz@cresa.com

#### Aerial Veľ







#### N50W13824 Overview Drive Menomonee Falls, WI

### **Site Plan**





#### N50W13824 Overview Drive Menomonee Falls, WI

### **Floor Plan**



## cresa

#### N50W13824 Overview Drive Menomonee Falls, WI

### **Photos**



## cresa

### N50W13824 Overview Drive Menomonee Falls, WI

#### **Photos**







## cresa

#### N50W13824 Overview Drive Menomonee Falls, WI

#### **Photos**