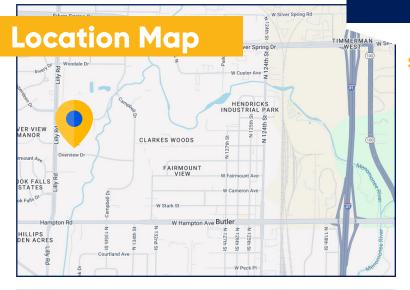

#### -eatures

The property is located on Overview Drive between Lilly Road and Campbell Drive in The Falls Business Park, Menomonee Falls. Wisconsin.

The site is approximately 2.32-acres per Waukesha County GIS Map. The Parcel Number is MNFV-0143-999-033.