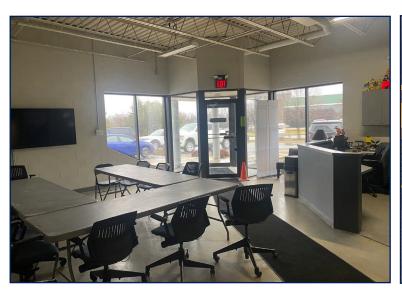

|

#### Features

The property is located on Overview Drive between Lilly Road and Campbell Drive in The Falls Business Park, Menomonee Falls, Wisconsin.

The site is approximately 2.32-acres per Waukesha County GIS Map. The Parcel Number is MNFV-0143-999-033.

#### For More Information \_\_\_\_\_



Matt Apter 608.852.3001 mapter@cresa.com



**TJ Blitz** 608.444.9440 tblitz@cresa.com



#### N50W13824 Overview Drive Menomonee Falls, WI

### Site Plan



SITE PLAN



#### N50W13824 Overview Drive Menomonee Falls, WI

### **Floor Plan**



FLOOR PLAN

#### N50W13824 Overview Drive Menomonee Falls, WI

### **Photos**



#### N50W13824 Overview Drive Menomonee Falls, WI

#### **Photos**







#### N50W13824 Overview Drive Menomonee Falls, WI

#### **Photos**