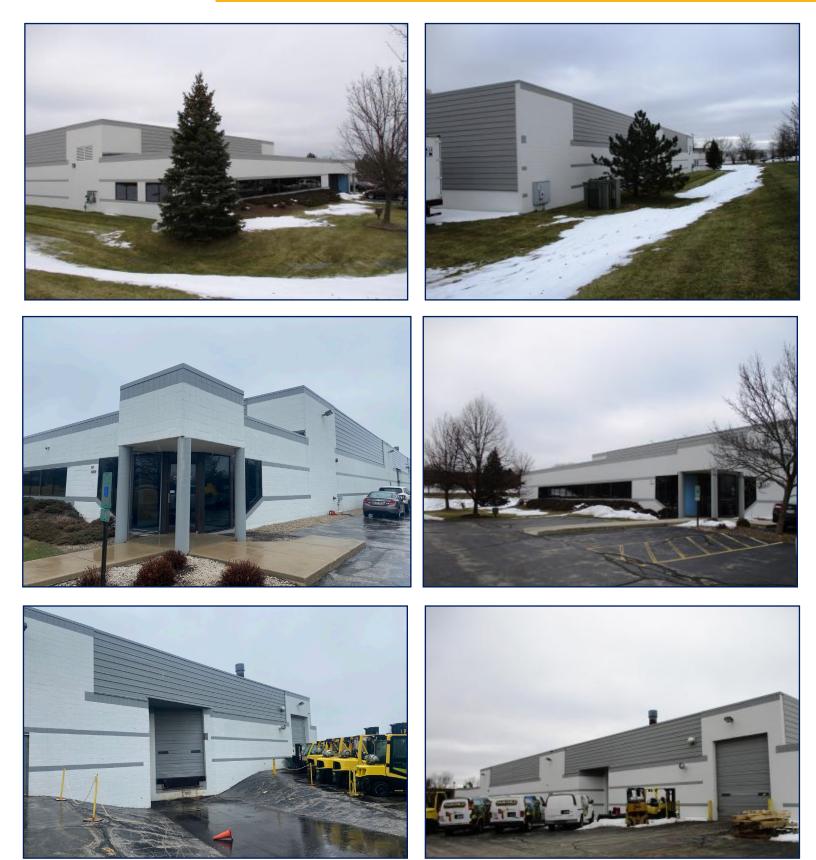

|
| Crane:                | 2 Ton Crane                                               |
| Features              |                                                           |

#### Features

The property is located on Overview Drive between Lilly Road and Campbell Drive in The Falls Business Park, Menomonee Falls, Wisconsin.

The site is approximately 2.32-acres per Waukesha County GIS Map. The Parcel Number is MNFV-0143-999-033.

#### For More Information \_\_\_\_\_



Matt Apter 608.852.3001 mapter@cresa.com



**TJ Blitz** 608.444.9440 tblitz@cresa.com



#### N50W13824 Overview Drive Menomonee Falls, WI

### Site Plan



SITE PLAN



#### N50W13824 Overview Drive Menomonee Falls, WI

### **Floor Plan**



FLOOR PLAN

#### N50W13824 Overview Drive Menomonee Falls, WI

### **Photos**



#### N50W13824 Overview Drive Menomonee Falls, WI

#### **Photos**







#### N50W13824 Overview Drive Menomonee Falls, WI

#### **Photos**