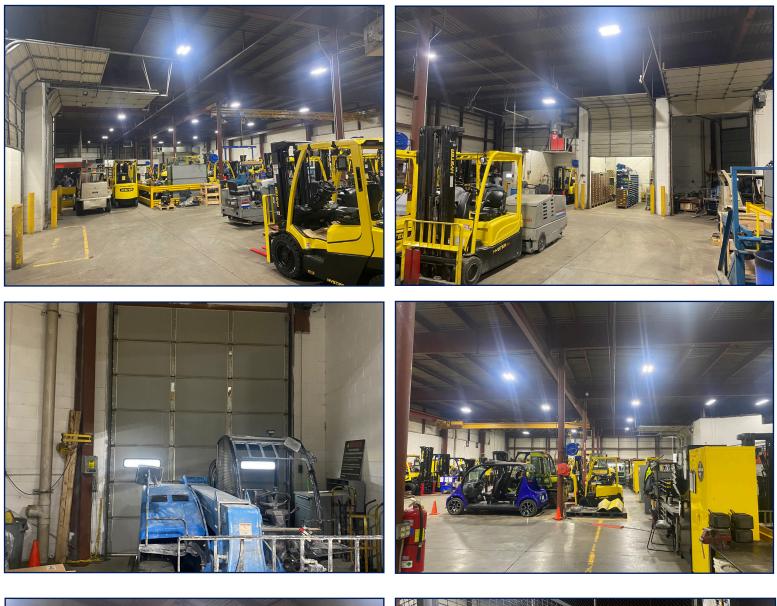

|
| Features              |                                                           |

#### Features

The property is located on Overview Drive between Lilly Road and Campbell Drive in The Falls Business Park, Menomonee Falls, Wisconsin.

The site is approximately 2.32-acres per Waukesha County GIS Map. The Parcel Number is MNFV-0143-999-033.

#### For More Information \_\_\_\_\_



Matt Apter 608.852.3001 mapter@cresa.com



**TJ Blitz** 608.444.9440 tblitz@cresa.com



#### N50W13824 Overview Drive Menomonee Falls, WI

### Site Plan



SITE PLAN



#### N50W13824 Overview Drive Menomonee Falls, WI

### **Floor Plan**



FLOOR PLAN

#### N50W13824 Overview Drive Menomonee Falls, WI

### **Photos**



#### N50W13824 Overview Drive Menomonee Falls, WI

#### **Photos**







#### N50W13824 Overview Drive Menomonee Falls, WI

#### **Photos**