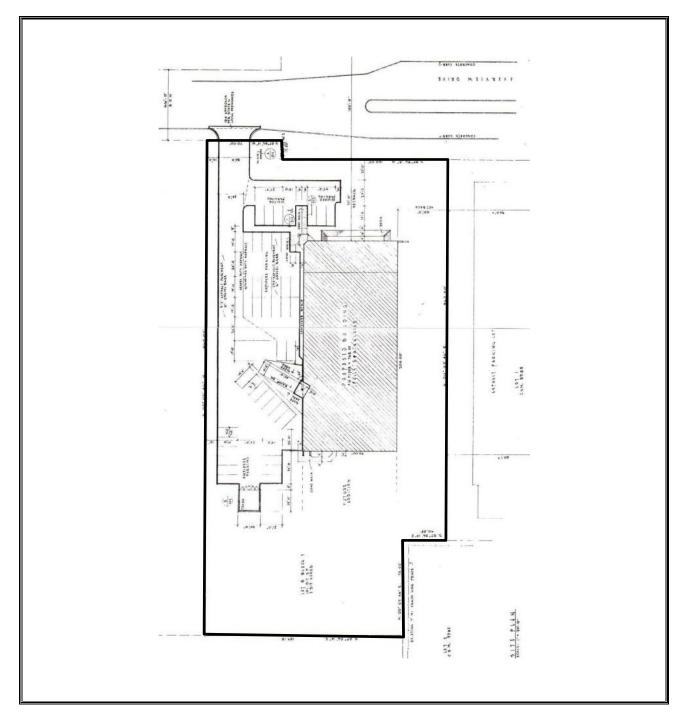

| Heating/Cooling:      | Office: Fully Conditioned<br>Warehouse: Gas Fired Heaters |
| Zoning:               | IL - Indusrial Limited<br>(Light Industrial)              |
| Crane:                | 2 Ton Crane                                               |
| Features              |                                                           |

#### Features

The property is located on Overview Drive between Lilly Road and Campbell Drive in The Falls Business Park, Menomonee Falls, Wisconsin.

The site is approximately 2.32-acres per Waukesha County GIS Map. The Parcel Number is MNFV-0143-999-033.

#### For More Information \_\_\_\_\_



Matt Apter 608.852.3001 mapter@cresa.com



**TJ Blitz** 608.444.9440 tblitz@cresa.com



#### N50W13824 Overview Drive Menomonee Falls, WI

### Site Plan



SITE PLAN



#### N50W13824 Overview Drive Menomonee Falls, WI

### **Floor Plan**



FLOOR PLAN

#### N50W13824 Overview Drive Menomonee Falls, WI

### **Photos**



#### N50W13824 Overview Drive Menomonee Falls, WI

#### **Photos**







#### N50W13824 Overview Drive Menomonee Falls, WI

#### **Photos**