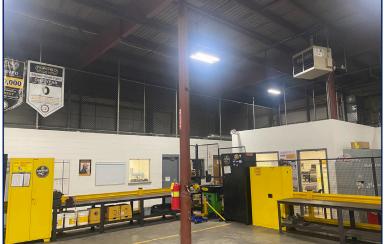

|
| Features              |                                                           |

#### Features

The property is located on Overview Drive between Lilly Road and Campbell Drive in The Falls Business Park, Menomonee Falls, Wisconsin.

The site is approximately 2.32-acres per Waukesha County GIS Map. The Parcel Number is MNFV-0143-999-033.

#### For More Information \_\_\_\_\_



Matt Apter 608.852.3001 mapter@cresa.com



**TJ Blitz** 608.444.9440 tblitz@cresa.com



#### N50W13824 Overview Drive Menomonee Falls, WI

### Site Plan



SITE PLAN



#### N50W13824 Overview Drive Menomonee Falls, WI

### **Floor Plan**



FLOOR PLAN

#### N50W13824 Overview Drive Menomonee Falls, WI

### **Photos**



#### N50W13824 Overview Drive Menomonee Falls, WI

#### **Photos**







#### N50W13824 Overview Drive Menomonee Falls, WI

#### **Photos**