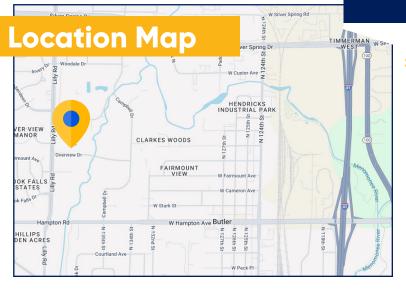

#### Features

The property is located on Overview Drive between Lilly Road and Campbell Drive in The Falls Business Park, Menomonee Falls, Wisconsin.

The site is approximately 2.32-acres per Waukesha County GIS Map. The Parcel Number is MNFV-0143-999-033.