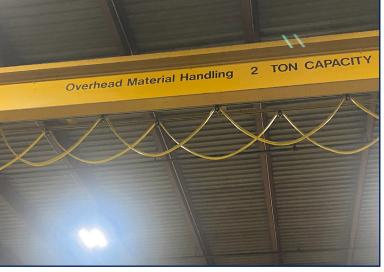

#### Space Profile -

Building Size: 18,000 SF

| Office Size:          | 3,965 SF                                                  |
|-----------------------|-----------------------------------------------------------|
| Warehouse Size:       | 14,035 SF                                                 |
| Year Built/Renovated: | 1993/1999                                                 |
| Building Class:       | В                                                         |
| Parking:              | 25 Stalls                                                 |
| Ceiling Height:       | 20'                                                       |
| Loading:              | 1 x Loading Dock (14')<br>1 x Drive-In Door (16')         |
| Fire Protection:      | Yes - Wet Sprinkler System                                |
| Heating/Cooling:      | Office: Fully Conditioned<br>Warehouse: Gas Fired Heaters |
| Zoning:               | IL - Indusrial Limited<br>(Light Industrial)              |
| Crane:                | 2 Ton Crane                                               |
| Features              |                                                           |

#### **Photos**