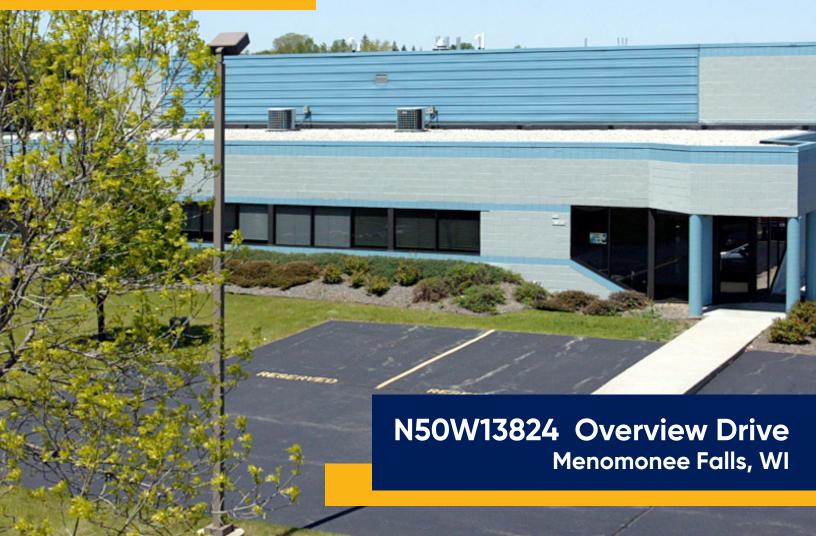

### Prime Flex/Industrial Property – Investment or End-User Opportunity

## For Sale



#### Asking Price: Contact Broker for Pricing Guidance

#### **For More Information**





TJ Blitz 608.444.9440 tblitz@cresa.com



Even though obtained from sources deemed reliable, no warranty or representation, express or implied, is made as to the accuracy of the information herein, and it is subject to errors, omissions, change of price, rental or other conditions, withdrawal without notice, and to any special listing conditions imposed by our principals.

#### N50W13824 Overview Drive Menomonee Falls, WI







#### Space Profile -





Building Size: 18,000 SF

| Office Size:          | 3,965 SF                                                  |
|-----------------------|-----------------------------------------------------------|
| Warehouse Size:       | 14,035 SF