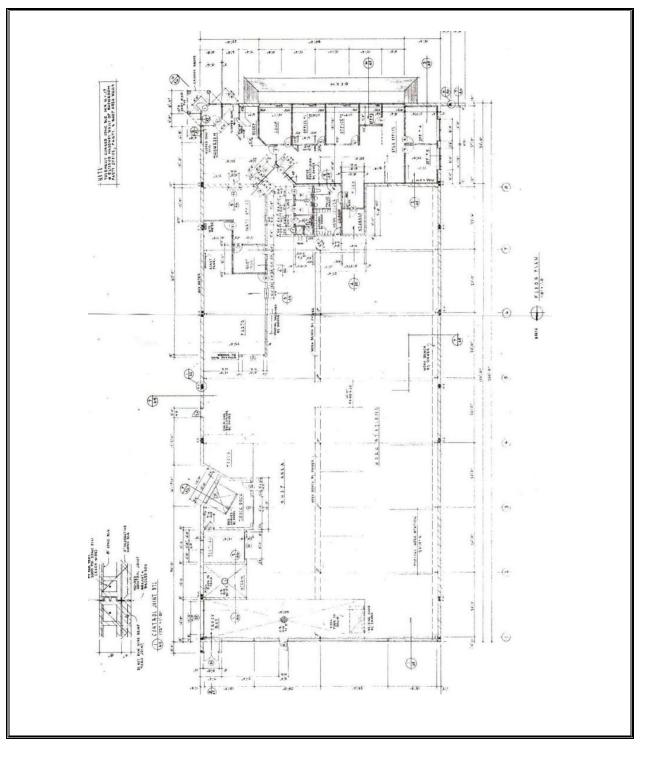

| Zoning:               | IL - Indusrial Limited<br>(Light Industrial)              |
| Crane:                | 2 Ton Crane                                               |
| Features              |                                                           |

#### Features

The property is located on Overview Drive between Lilly Road and Campbell Drive in The Falls Business Park, Menomonee Falls, Wisconsin.

The site is approximately 2.32-acres per Waukesha County GIS Map. The Parcel Number is MNFV-0143-999-033.

#### For More Information \_\_\_\_\_



Matt Apter 608.852.3001 mapter@cresa.com



**TJ Blitz** 608.444.9440 tblitz@cresa.com



#### N50W13824 Overview Drive Menomonee Falls, WI

### Site Plan



SITE PLAN



#### N50W13824 Overview Drive Menomonee Falls, WI

### **Floor Plan**



FLOOR PLAN

#### N50W13824 Overview Drive Menomonee Falls, WI

### **Photos**



#### N50W13824 Overview Drive Menomonee Falls, WI

#### **Photos**







#### N50W13824 Overview Drive Menomonee Falls, WI

#### **Photos**