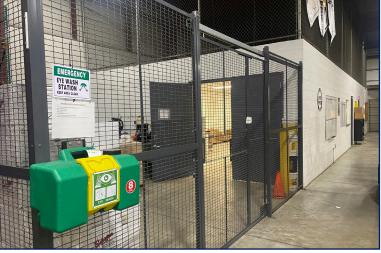

|
| Features              |                                                           |

#### Features

The property is located on Overview Drive between Lilly Road and Campbell Drive in The Falls Business Park, Menomonee Falls, Wisconsin.

The site is approximately 2.32-acres per Waukesha County GIS Map. The Parcel Number is MNFV-0143-999-033.

#### For More Information \_\_\_\_\_



Matt Apter 608.852.3001 mapter@cresa.com



**TJ Blitz** 608.444.9440 tblitz@cresa.com



#### N50W13824 Overview Drive Menomonee Falls, WI

### Site Plan



SITE PLAN



#### N50W13824 Overview Drive Menomonee Falls, WI

### **Floor Plan**



FLOOR PLAN

#### N50W13824 Overview Drive Menomonee Falls, WI

### **Photos**



#### N50W13824 Overview Drive Menomonee Falls, WI

#### **Photos**







#### N50W13824 Overview Drive Menomonee Falls, WI

#### **Photos**