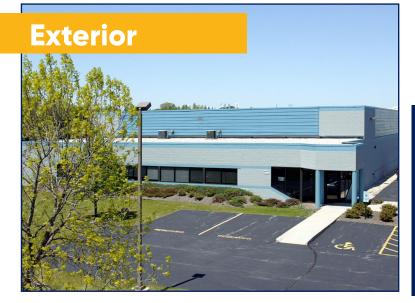

### Prime Flex/Industrial Property – Investment or End-User Opportunity

## For Sale



#### Asking Price: Contact Broker for Pricing Guidance

#### **For More Information**





TJ Blitz 608.444.9440 tblitz@cresa.com



Even though obtained from sources deemed reliable, no warranty or representation, express or implied, is made as to the accuracy of the information herein, and it is subject to errors, omissions, change of price, rental or other conditions, withdrawal without notice, and to any special listing conditions imposed by our principals.

#### N50W13824 Overview Drive Menomonee Falls, WI







#### Space Profile -





Building Size: 18,000 SF

| Office Size:          | 3,965 SF                                                  |
|-----------------------|-----------------------------------------------------------|
| Warehouse Size:       | 14,035 SF                                                 |
| Year Built/Renovated: | 1993/1999                                                 |
| Building Class:       | В                                                         |
| Parking:              | 25 Stalls                                                 |
| Ceiling Height:       | 20'                                                       |
| Loading:              | 1 x Loading Dock (14')<br>1 x Drive-In Door (16')         |
| Fire Protection:      | Yes - Wet Sprinkler System