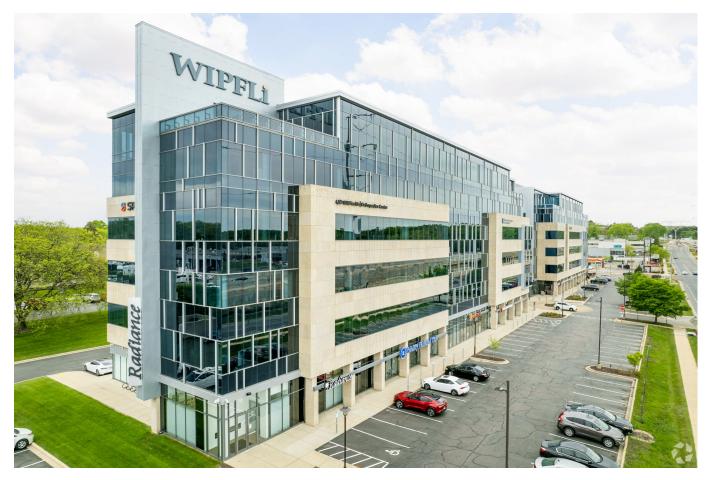

## **ARBOR GATE** 2501/2601 WEST BELTLINE HIGHWAY – MADISON, WI

| BUILDING  | This Class A Mixed Use Development consisting of two six-story<br>office and retail towers joined by glass skywalks features magnificent<br>upper-floor views of the University of Wisconsin - Madison<br>Arboretum and the State Capitol in downtown Madison.                                                                                                                                 |
|-----------|------------------------------------------------------------------------------------------------------------------------------------------------------------------------------------------------------------------------------------------------------------------------------------------------------------------------------------------------------------------------------------------------|
| LOCATION  | Central location with prime accessibility to the Beltline Highway via<br>Todd Drive ramp, between Verona and Fish Hatchery exits, minutes<br>to anywhere in the City and surrounding suburbs. Conveniently on the<br>Madison Metro Bus Route and adjacent to the Capitol City Bike Path.<br>Exposure to 150,000+ cars per day and close proximity to restaurants,<br>fitness studio, and more. |
| AMENITIES | Free parking on site in the attached multi-story ramp that protects<br>you and your car from the elements. Restaurants on site accessible by<br>interior hallway so you don't have to go outside, large lobby for<br>impromptu meetings, common area showers.                                                                                                                                  |