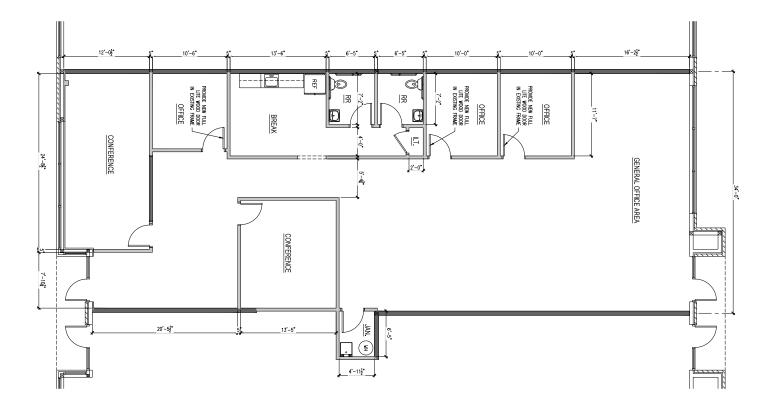

# **Total SF Available:** 3,125 SF

Private offices (3), large and small conference room, and break room

## CLICK TO VIEW VIRTUAL TOUR

**Note:** This space plan is subject to existing field conditions. This drawing is proprietary and the exclusive property of St. John Properties, Inc. Any duplications, distribution, or other unauthorized use is strictly prohibited.