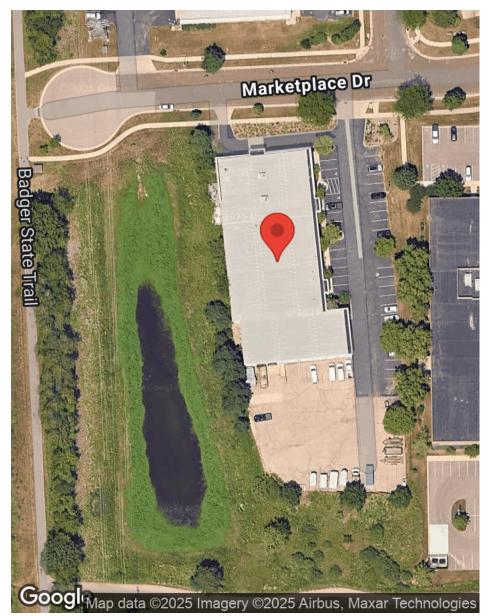

, Suite 200 Madison, WI 53711

Warehouse Heat:



Power: Yard Area:

Lighting: Sprinklered:

Zoning:

# **FLOOR PLAN**



2906 MARKETPLACE DRIVE | FITCHBURG, WI 53719



OAKBROOK CORPORATION 2 Science Court, Suite 200 Madison, WI 53711



# HALF-ACRE PAVED YARD



2906 MARKETPLACE DRIVE | FITCHBURG, WI 53719



# PROPERTY PHOTOS

2906 MARKETPLACE DRIVE | FITCHBURG, WI 53719











OAKBROOK CORPORATION 2 Science Court, Suite 200 Madison, WI 53711

Oakbrook
Integrated Real Estate Services

TONY KEUNTJES
CRE Associate
0: (608) 443-1039
C: (715) 451-3252
akeuntjes@oakbrookcorp.com

BRYANT MEYER, CCIM

Broker, Associate O: (608) 443-1004 C: (608) 633-2242 bmeyer@oakbrookcorp.com

# **LOCATION MAPS**

## Oakbrook Integrated Real Estate Services

2906 MARKETPLACE DRIVE | FITCHBURG, WI 53719





OAKBROOK CORPORATION 2 Science Court, Suite 200 Madison, WI 53711



TONY KEUNTJES

CRE Associate
0: (608) 443-1039
C: (715) 451-3252

akeuntjes@oakbrookcorp.com

**BRYANT MEYER, CCIM** 

Broker, Associate
0: (608) 443-1004
C: (608) 633-2242
bmeyer@oakbrookcorp.com

## DISCLAIMER

### 2906 MARKETPLACE DRIVE



All materials and information received or derived from Oakbrook Corporation its directors, officers, agents, advisors, affiliates and/or any third party sources are provided without representation or warranty as to completeness, veracity, or accuracy, condition of the property, compliance or lack of compliance with applicable governmental requirements, developability or suitability, financial performance of the property, projected financial performance of the property for any par