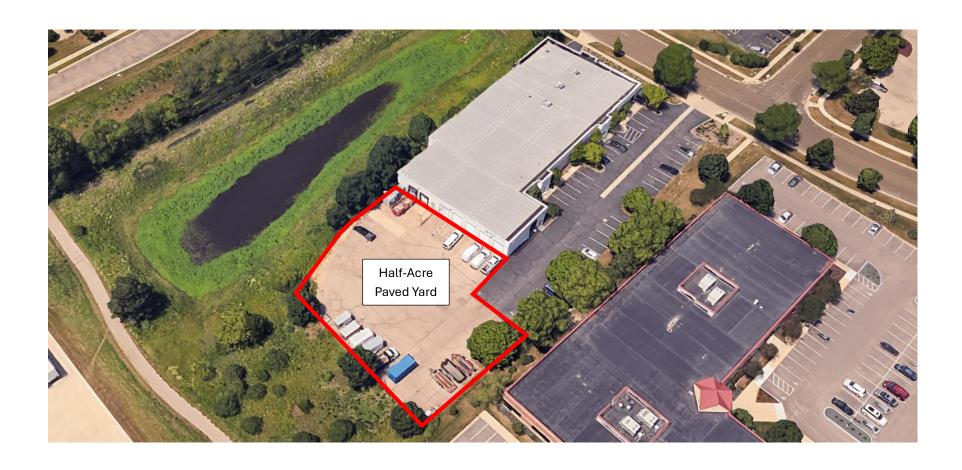

Room | Break Room | 1 Restroom

(2) 8'x10' Docks (1 with Manual Plate Leveler) - (1) In-Floor Hydraulic Dock **Dock Doors:** 

(4) 10'x12' Doors **Drive-In Doors:** 

Trench Drains | Pit Drains with Catch Basins Drains: **Ceiling Height:** 

Avg 16' (Lowest Point - 14' | Highest Point - 18')

800 Amp | 208 V | 3-Phase

Half-Acre Yard

Modine Heat

**LED Lighting** 

**Fully Sprinklered** 

General Industrial (I-G)

Date Available: June 1, 2025

**OAKBROOK CORPORATION** 2 Science Court, Suite 200 Madison, WI 53711

Warehouse Heat:



Power: Yard Area:

Lighting: Sprinklered:

Zoning:

# **FLOOR PLAN**



2906 MARKETPLACE DRIVE | FITCHBURG, WI 53719



OAKBROOK CORPORATION 2 Science Court, Suite 200 Madison, WI 53711



# HALF-ACRE PAVED YARD



2906 MARKETPLACE DRIVE | FITCHBURG, WI 53719



# PROPERTY PHOTOS

2906 MARKETPLACE DRIVE | FITCHBURG, WI 53719











OAKBROOK CORPORATION 2 Science Court, Suite 200 Madison, WI 53711

Oakbrook
Integrated Real Estate Services

TONY KEUNTJES
CRE Associate
0: (608) 443-1039
C: (715) 451-3252
akeuntjes@oakbrookcorp.com

BRYANT MEYER, CCIM

Broker, Associate O: (608) 443-1004 C: (608) 633-2242 bmeyer@oakbrookcorp.com

# **LOCATION MAPS**

## Oakbrook Integrated Real Estate Services

2906 MARKETPLACE DRIVE | FITCHBURG, WI 53719





OAKBROOK CORPORATION 2 Science Court, Suite 200 Madison, WI 53711



TONY KEUNTJES

CRE Associate
0: (608) 443-1039
C: (715) 451-3252

akeuntjes@oakbrookcorp.com

**BRYANT MEYER, CCIM** 

Broker, Associate
0: (608) 443-1004
C: (608) 633-2242
bmeyer@oakbrookcorp.com

## DISCLAIMER

### 2906 MARKETPLACE DRIV