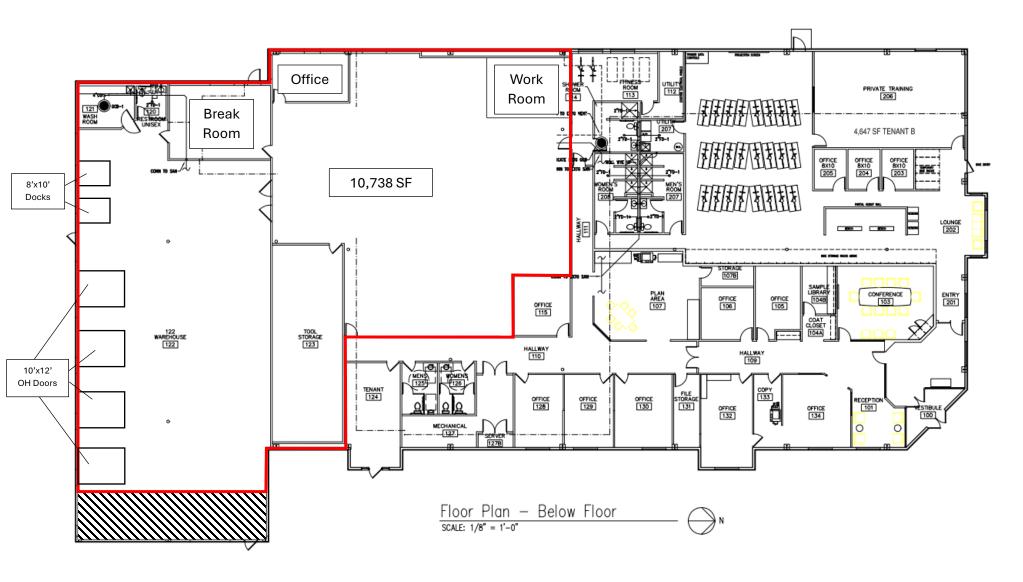

# **FLOOR PLAN**

2906 MARKETPLACE DRIVE | FITCHBURG, WI 53719

OAKBROOK CORPORATION 2 Science Court, Suite 200 Madison, WI 53711

## **Lease Summary**

Available SF: 10.738 SF

\$8.50/SF NNN Lease Rate:

\$3.00/SF **OpEx Estimate:** Warehouse/Office Percentage: 90/10

Office Space: 1 Office | 1 Large Work Room | Break Room | 1 Restroom

(2) 8'x10' Docks (1 with Manual Plate Leveler) - (1) In-Floor Hydraulic Dock **Dock Doors:** 

(4) 10'x12' Doors **Drive-In Doors:** 

Trench Drains | Pit Drains with Catch Basins Drains: **Ceiling Height:** 

Avg 16' (Lowest Point - 14' | Highest Point - 18')

800 Amp | 208 V | 3-Phase

Half-Acre Yard