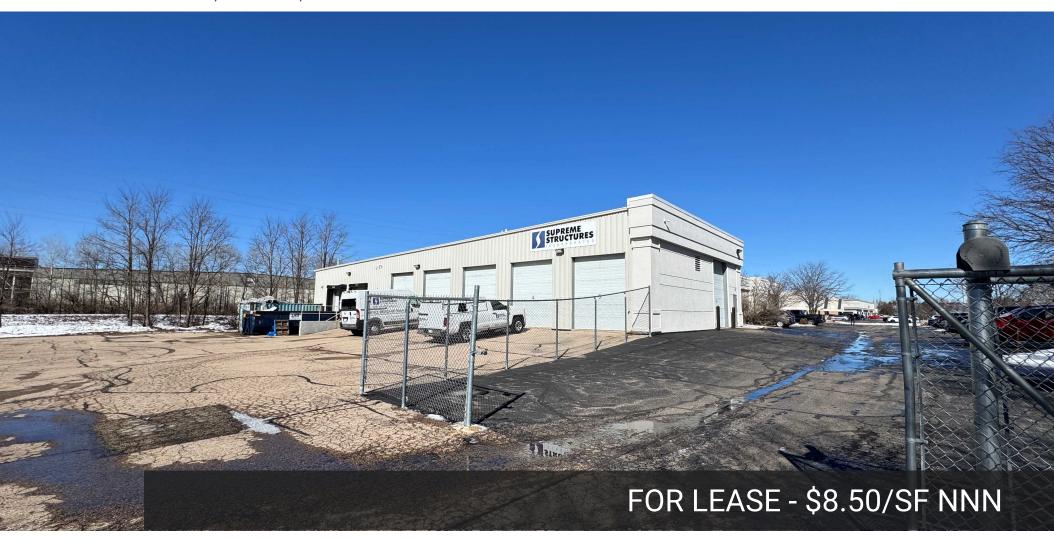

### FLEX INDUSTRIAL SPACE FOR LEASE

# FLEX INDUSTRIAL - 10,738 SF (2 DOCKS | 4 DRIVE-INS | HALF-ACRE PAVED YARD)

2906 MARKETPLACE DR, FITCHBURG, WI 53719

## LEASE SUMMARY

2906 MARKETPLACE DRIVE | FITCHBURG, WI 53719

## **Lease Summary**

Available SF: 10.738 SF

\$8.50/SF NNN Lease Rate:

\$3.00/SF **OpEx Estimate:** Warehouse/Office Percentage: 90/10

Office Space: 1 Office | 1 Large Work Room | Break Room | 1 Restroom

(2) 8'x10' Docks (1 with Manual Plate Leveler) - (1) In-Floor Hydraulic Dock **Dock Doors:** 