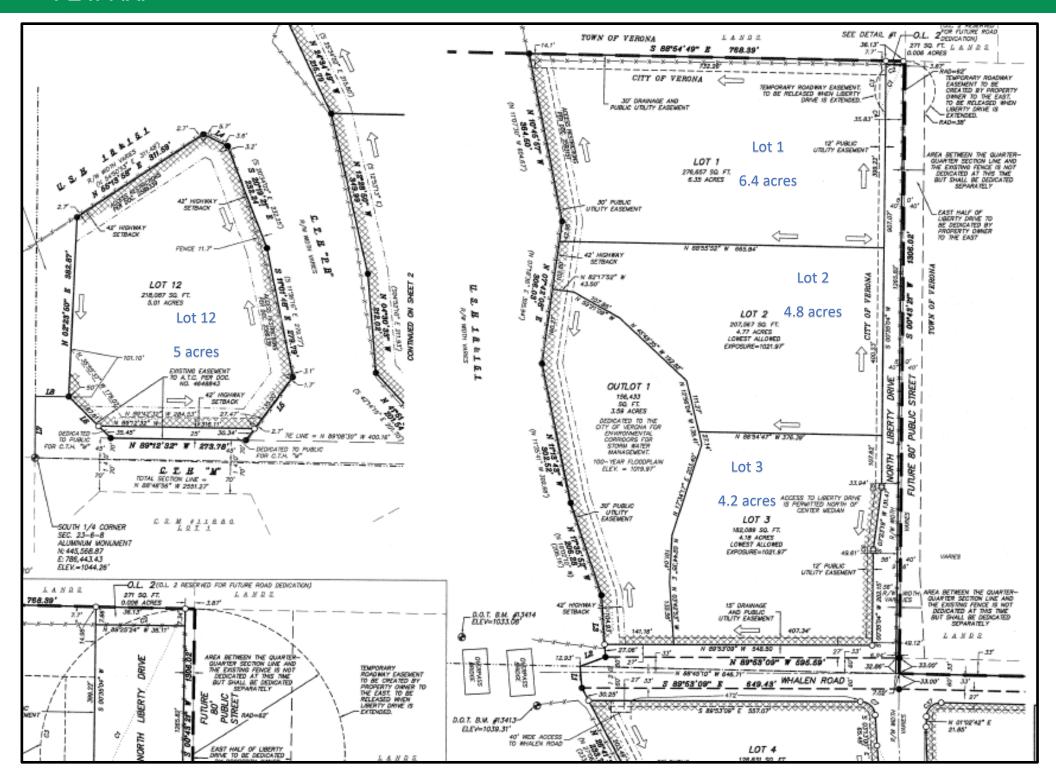

# **AVAILABILITY GRID**

| <u> Liberty Park - Land Availability Grid</u> |               |            |        |             |           |                                                     |  |
|-----------------------------------------------|---------------|------------|--------|-------------|-----------|-----------------------------------------------------|--|
| Lot Number                                    | Parcel Number | Acreage    | Zoning | Price P/SF  | Status    | Notes                                               |  |
| Lot 1                                         | 60823154012   | 6.4 acres  | SI     | \$6.00 p/sf | Available | Assemblage (Lot 1-3) - Premier HWY 151 Visibility   |  |
| Lot 2                                         | 60823154122   | 4.8 acres  | SI     | \$6.00 p/sf | Available | Assemblage (Lot 1-3) - Premier HWY 151 Visibility   |  |
| Lot 3                                         | 60823154232   | 4.2 acres  | SI     | \$6.00 p/sf | Available | Assemblage (Lot 1-3) - Premier HWY 151 Visibility   |  |
| Lot 4                                         | 60823420042   | 3 acres    | SI     | \$6.00 p/sf | Available | Premier HWY 151 Visibility with Liberty Dr Frontage |  |
| Lot 6                                         | 60823420262   | 2.9 acres  | SI     | \$6.00 p/sf | Available | Premier HWY 151 Visibility with Liberty Dr Frontage |  |
| Lot 7                                         | 60823420372   | 3 acres    | SI     | \$6.00 p/sf | Available | HWY 151 Visibility on Fortune Drive                 |  |
| Lot 8                                         | 60823420482   | 1.6 acres  | SI     | \$6.00 p/sf | Available | HWY 151 Visibility on Fortune Drive                 |  |
| Lot 9                                         | 60823440092   | 7.1 acres  | SC     | \$7.50 p/sf | Available | Premier HWY 151 Visibility on Fortune Drive         |  |
| Lot 10                                        | 60823440202   | 10.6 acres | SC     | \$7.50 p/sf | Available | HWY 151 Visibility / Intersection of PD & M         |  |
| Lot 12                                        | 60823440422   | 5 acres    | SC     | \$8.00 p/sf | Available | HWY 151 Visibility / Intersection of PD & M         |  |
| Lot 13                                        | 60823400032   | 1.9 acres  | SI     | \$6.00 p/sf | Available | Liberty Drive Frontage / North of Hotel             |  |
| Lot 14                                        | 60823403302   | 2.5 acres  | SC     | \$7.00 p/sf | Available | Liberty Drive Frontage / North of Hotel             |  |
| Lot 15                                        | 60823402202   | 1.7 acres  | SC     | \$7.00 p/sf | Available | Fortune Drive / North of Hotel                      |  |
| Lot 16                                        | 60823461102   | 3.5 acres  | SC     | \$7.00 p/sf | Available | Will need new CSM to be split from Hotel Site       |  |
| Lot 19                                        | 60823400592   | 5.0 acres  | SI     | \$8.00 p/sf | Available | Frontage on Whalen Rd / East of ACS Building        |  |
| East of Liberty Park                          | 60824385012   | 39 acres   | SI     | \$4.00 p/sf | Available | Frontage on Whalen Rd                               |  |
| East of Liberty Park                          | 60824390012   | 39 acres   | SI     | \$4.00 p/sf | Available | Frontage on Hwy M                                   |  |

## **39 - ACRE PARCELS MAP**