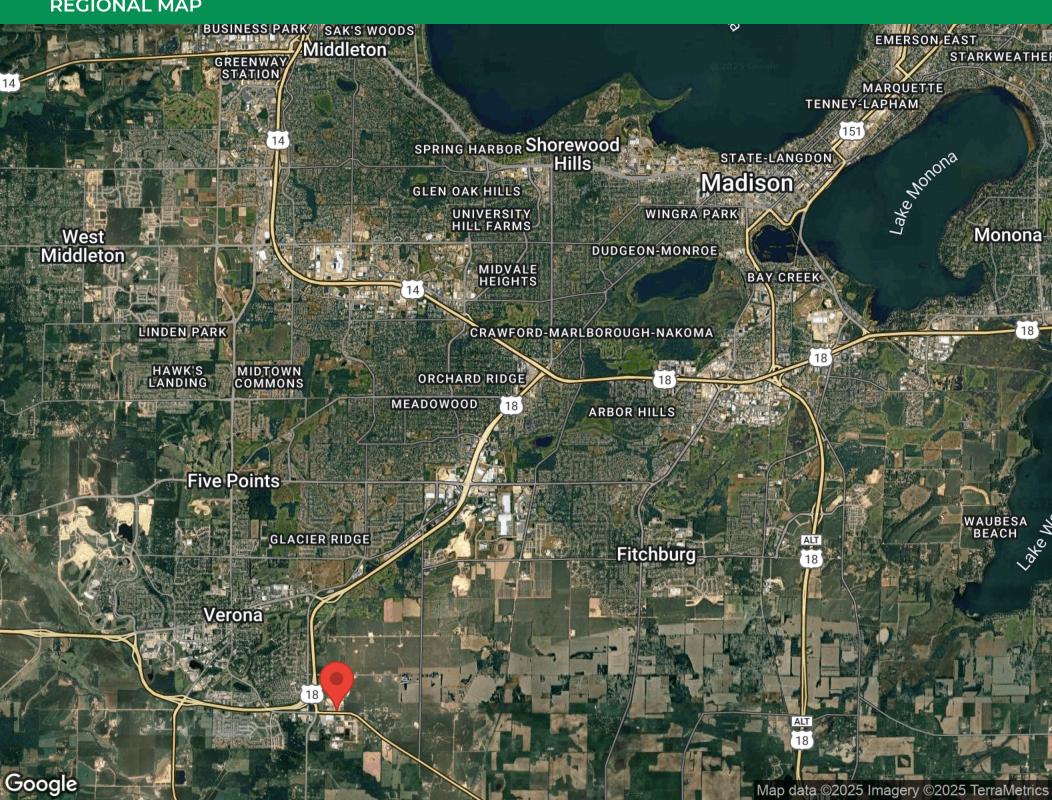

### **REGIONAL MAP**

### **Property Overview**

130-acre privately-owned park fronts US Hwy 151, which connects to US Highways 12/18, then to I-90/39/94 to the east of Madison.

Inspired by the classic sophistication and elegance of Italian and Spanish architectural designs, the park features an upscale hotel, retail amenities, and elite businesses.

### **Location Overview**

Conveniently located 10 miles outside of downtown Madison, Liberty Business Park is pioneering the "live-work-play" lifestyle. The park is situated in a nature-friendly yet urban area that covers 253 acres. Just 2 miles from Badger State Trail, 8 miles from University Research Park, and 4 miles from Epic Systems Headquarters, LBP is easily accessible.