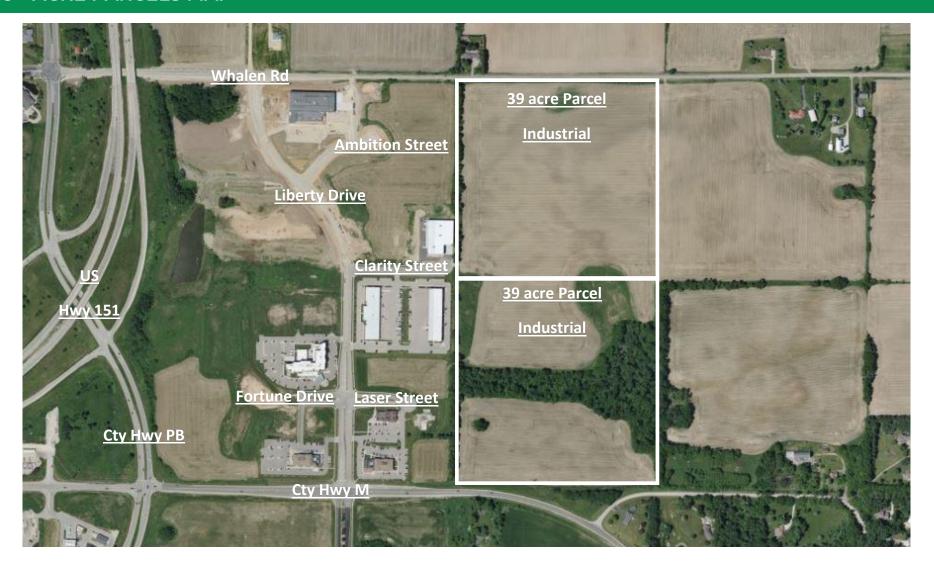

# **AVAILABILITY GRID**

| <u> Liberty Park - Land Availability Grid</u> |               |            |        |             |           |                                                     |  |
|-----------------------------------------------|---------------|------------|--------|-------------|-----------|-----------------------------------------------------|--|
| Lot Number                                    | Parcel Number | Acreage    | Zoning | Price P/SF  | Status    | Notes                                               |  |
| Lot 1                                         | 60823154012   | 6.4 acres  | SI     | \$6.00 p/sf | Available | Assemblage (Lot 1-3) - Premier HWY 151 Visibility   |  |
| Lot 2                                         | 60823154122   | 4.8 acres  | SI     | \$6.00 p/sf | Available | Assemblage (Lot 1-3) - Premier HWY 151 Visibility   |  |
| Lot 3                                         | 60823154232   | 4.2 acres  | SI     | \$6.00 p/sf | Available | Assemblage (Lot 1-3) - Premier HWY 151 Visibility   |  |
| Lot 4                                         | 60823420042   | 3 acres    | SI     | \$6.00 p/sf | Available | Premier HWY 151 Visibility with Liberty Dr Frontage |  |
| Lot 6                                         | 60823420262   | 2.9 acres  | SI     | \$6.00 p/sf | Available | Premier HWY 151 Visibility with Liberty Dr Frontage |  |
| Lot 7                                         | 60823420372   | 3 acres    | SI     | \$6.00 p/sf | Available | HWY 151 Visibility on Fortune Drive                 |  |
| Lot 8                                         | 60823420482   | 1.6 acres  | SI     | \$6.00 p/sf | Available | HWY 151 Visibility on Fortune Drive                 |  |
| Lot 9                                         | 60823440092   | 7.1 acres  | SC     | \$7.50 p/sf | Available | Premier HWY 151 Visibility on Fortune Drive         |  |
| Lot 10                                        | 60823440202   | 10.6 acres | SC     | \$7.50 p/sf | Available | HWY 151 Visibility / Intersection of PD & M         |  |
| Lot 12                                        | 60823440422   | 5 acres    | SC     | \$8.00 p/sf | Available | HWY 151 Visibility / Intersection of PD & M         |  |
| Lot 13                                        | 60823400032   | 1.9 acres  | SI     | \$6.00 p/sf | Available | Liberty Drive Frontage / North of Hotel             |  |
| Lot 14                                        | 60823403302   | 2.5 acres  | SC     | \$7.00 p/sf | Available | Liberty Drive Frontage / North of Hotel             |  |
| Lot 15                                        | 60823402202   | 1.7 acres  | SC     | \$7.00 p/sf | Available | Fortune Drive / North of Hotel                      |  |
| Lot 16                                        | 60823461102   | 3.5 acres  | SC     | \$7.00 p/sf | Available | Will need new CSM to be split from Hotel Site       |  |
| Lot 19                                        | 60823400592   | 5.0 acres  | SI     | \$8.00 p/sf | Available | Frontage on Whalen Rd / East of ACS Building        |  |
| East of Liberty Park                          | 60824385012   | 39 acres   | SI     | \$4.00 p/sf | Available | Frontage on Whalen Rd                               |  |
| East of Liberty Park                          | 60824390012   | 39 acres   | SI     | \$4.00 p/sf | Available | Frontage on Hwy M                                   |  |

## **39 - ACRE PARCELS MAP**