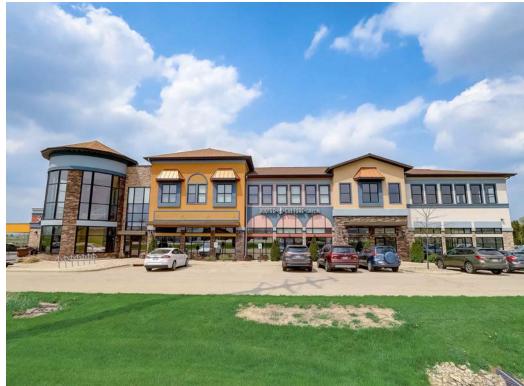

# PROPERTY PHOTOS

# PROPERTY PHOTOS

Nearby businesses include the Hyatt Place Hotel, Sugar River Pizza Company, Wisconsin Brewing Company, Kwik Trip, CrossFit Adept, North and South Seafood Smokehouse, El Charro Mexican Restaurant, and the beautiful new Palestrina Event Center. Rapidly Growing Area –Costco coming soon, plus new multifamily/residential/senior housing developments planned in the surrounding areas. Hyatt Hotel offers luxury meeting spaces for park tenants. Arrowhead Pharmaceuticals new Verona Campus now under construction.