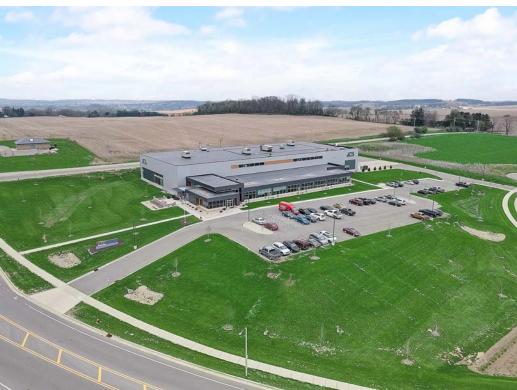

# PROPERTY PHOTOS

# PROPERTY PHOTOS

Nearby businesses include the Hyatt Place Hotel, Sugar River Pizza Company, Wisconsin Brewing Company, Kwik Trip, CrossFit Adept, North and South Seafood Smokehouse, El Charro Mexican Restaurant, and the beautiful new Palestrina Event Center. Rapidly Growing Area –Costco coming soon, plus new multifamily/residential/senior housing developments planned in the surrounding areas. Hyatt Hotel offers luxury meeting spaces for park tenants. Arrowhead Pharmaceuticals new Verona Campus now under construction.