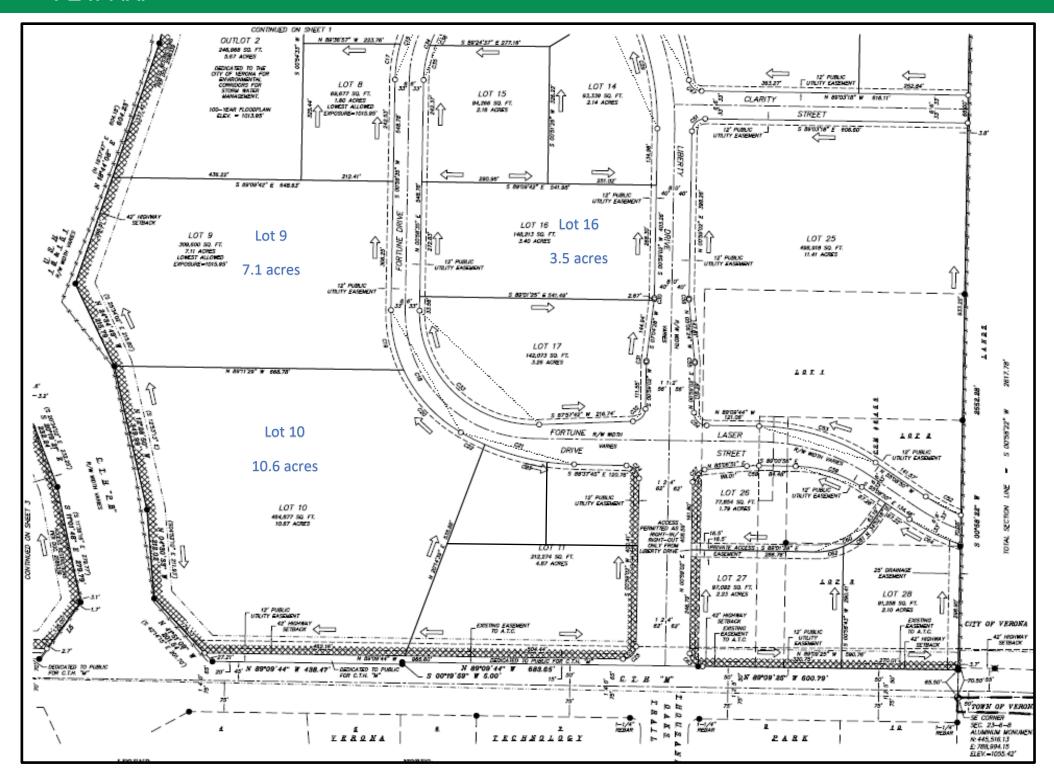

# **AVAILABILITY GRID**

| <u> Liberty Park - Land Availability Grid</u> |               |            |        |             |           |                                                     |  |
|-----------------------------------------------|---------------|------------|--------|-------------|-----------|-----------------------------------------------------|--|
| Lot Number                                    | Parcel Number | Acreage    | Zoning | Price P/SF  | Status    | Notes                                               |  |
| Lot 1                                         | 60823154012   | 6.4 acres  | SI     | \$6.00 p/sf | Available | Assemblage (Lot 1-3) - Premier HWY 151 Visibility   |  |
| Lot 2                                         | 60823154122   | 4.8 acres  | SI     | \$6.00 p/sf | Available | Assemblage (Lot 1-3) - Premier HWY 151 Visibility   |  |
| Lot 3                                         | 60823154232   | 4.2 acres  | SI     | \$6.00 p/sf | Available | Assemblage (Lot 1-3) - Premier HWY 151 Visibility   |  |
| Lot 4                                         | 60823420042   | 3 acres    | SI     | \$6.00 p/sf | Available | Premier HWY 151 Visibility with Liberty Dr Frontage |  |
| Lot 6                                         | 60823420262   | 2.9 acres  | SI     | \$6.00 p/sf | Available | Premier HWY 151 Visibility with Liberty Dr Frontage |  |
| Lot 7                                         | 60823420372   | 3 acres    | SI     | \$6.00 p/sf | Available | HWY 151 Visibility on Fortune Drive                 |  |
| Lot 8                                         | 60823420482   | 1.6 acres  | SI     | \$6.00 p/sf | Available | HWY 151 Visibility on Fortune Drive                 |  |
| Lot 9                                         | 60823440092   | 7.1 acres  | SC     | \$7.50 p/sf | Available | Premier HWY 151 Visibility on Fortune Drive         |  |
| Lot 10                                        | 60823440202   | 10.6 acres | SC     | \$7.50 p/sf | Available | HWY 151 Visibility / Intersection of PD & M         |  |
| Lot 12                                        | 60823440422   | 5 acres    | SC     | \$8.00 p/sf | Available | HWY 151 Visibility / Intersection of PD & M         |  |
| Lot 13                                        | 60823400032   | 1.9 acres  | SI     | \$6.00 p/sf | Available | Liberty Drive Frontage / North of Hotel             |  |
| Lot 14                                        | 60823403302   | 2.5 acres  | SC     | \$7.00 p/sf | Available | Liberty Drive Frontage / North of Hotel             |  |
| Lot 15                                        | 60823402202   | 1.7 acres  | SC     | \$7.00 p/sf | Available | Fortune Drive / North of Hotel                      |  |
| Lot 16                                        | 60823461102   | 3.5 acres  | SC     | \$7.00 p/sf | Available | Will need new CSM to be split from Hotel Site       |  |
| Lot 19                                        | 60823400592   | 5.0 acres  | SI     | \$8.00 p/sf | Available | Frontage on Whalen Rd / East of ACS Building        |  |
| East of Liberty Park                          | 60824385012   | 39 acres   | SI     | \$4.00 p/sf | Available | Frontage on Whalen Rd                               |  |
| East of Liberty Park                          | 60824390012   | 39 acres   | SI     | \$4.00 p/sf | Available | Frontage on Hwy M                                   |  |