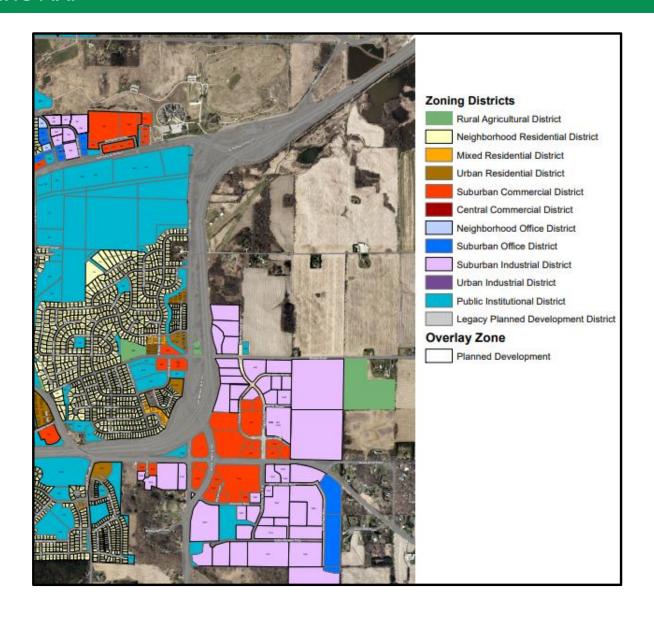

### **BUSINESS MAP**

WISCONSIN REALTORS® ASSOCIATION

4801 Forest Run Road, Madison, WI 53704

Oakbrook Corporation Effective July 1, 2016