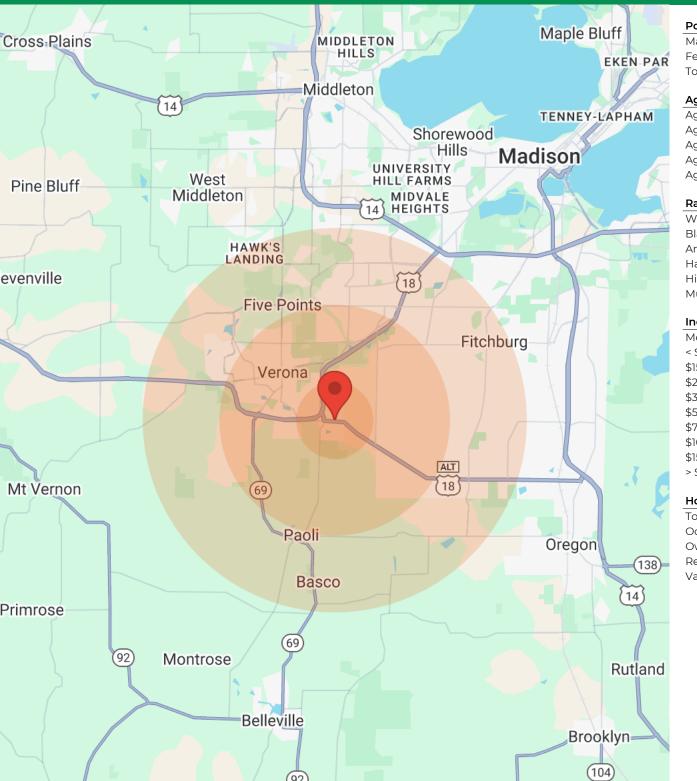

### **DEMOGRAPHICS**

| Population                                                                                                                           | 1 Mile                                                               | 3 Miles                                                                   | 5 Miles                                                                          |
|--------------------------------------------------------------------------------------------------------------------------------------|----------------------------------------------------------------------|---------------------------------------------------------------------------|----------------------------------------------------------------------------------|
| Male                                                                                                                                 | 3,610                                                                | 10,558                                                                    | 36,586                                                                           |
| Female                                                                                                                               | 3,947                                                                | 10,956                                                                    | 38,026                                                                           |
| Total Population                                                                                                                     | 7,557                                                                | 21,514                                                                    | 74,612                                                                           |
|                                                                                                                                      |                                                                      |                                                                           |                                                                                  |
| Age                                                                                                                                  | 1 Mile                                                               | 3 Miles                                                                   | 5 Miles                                                                          |
| Ages 0-14                                                                                                                            | 1,632                                                                | 4,228                                                                     | 14,661                                                                           |
| Ages 15-24                                                                                                                           | 1,011                                                                | 3,046                                                                     | 10,437                                                                           |
| Ages 25-54                                                                                                                           | 2,795                                                                | 7,893                                                                     | 28,769                                                                           |
| Ages 55-64                                                                                                                           | 853                                                                  | 2,749                                                                     | 9,698                                                                            |
| Ages 65+                                                                                                                             | 1,266                                                                | 3,598                                                                     | 11,047                                                                           |
| Race                                                                                                                                 | 1 Mile                                                               | 3 Miles                                                                   | 5 Miles                                                                          |
| White                                                                                                                                | 7,103                                                                | 20,245                                                                    | 60,835                                                                           |
| Black                                                                                                                                | 81                                                                   | 186                                                                       | 5,298                                                                            |
| Am In/AK Nat                                                                                                                         | N/A                                                                  | N/A                                                                       | 47                                                                               |
| Hawaiian                                                                                                                             | N/A                                                                  | N/A                                                                       | N/A                                                                              |
| Hispanic                                                                                                                             | 135                                                                  | 432                                                                       | 6,339                                                                            |
| Multi-Racial                                                                                                                         | 198                                                                  | 782                                                                       | 9,456                                                                            |
| In                                                                                                                                   | 7 14:1-                                                              | 7 14:1                                                                    | E Milaa                                                                          |
| Income                                                                                                                               | 1 Mile                                                               | 3 Miles                                                                   | 5 Miles                                                                          |
| Median                                                                                                                               | \$80,835                                                             | \$82,483                                                                  | \$74,641                                                                         |
| < \$15,000                                                                                                                           | 111                                                                  | 341                                                                       | 1,525                                                                            |
| \$15,000-\$24,999                                                                                                                    | 152                                                                  | 487                                                                       | 1,937                                                                            |
| \$25,000-\$34,999                                                                                                                    | 118                                                                  | 500                                                                       | 2,390                                                                            |
| \$35,000-\$49,999                                                                                                                    | 321                                                                  | 817                                                                       | 3,614                                                                            |
| \$50,000-\$74,999                                                                                                                    |                                                                      |                                                                           |                                                                                  |
|                                                                                                                                      | 603                                                                  | 1,653                                                                     | 6,438                                                                            |
| \$75,000-\$99,999                                                                                                                    | 511                                                                  | 1,575                                                                     | 4,731                                                                            |
| \$75,000-\$99,999<br>\$100,000-\$149,999                                                                                             | 511<br>843                                                           | 1,575<br>2,225                                                            | 4,731<br>5,804                                                                   |
| \$75,000-\$99,999<br>\$100,000-\$149,999<br>\$150,000-\$199,999                                                                      | 511<br>843<br>168                                                    | 1,575<br>2,225<br>632                                                     | 4,731<br>5,804<br>1,975                                                          |
| \$75,000-\$99,999<br>\$100,000-\$149,999                                                                                             | 511<br>843                                                           | 1,575<br>2,225                                                            | 4,731<br>5,804                                                                   |
| \$75,000-\$99,999<br>\$100,000-\$149,999<br>\$150,000-\$199,999                                                                      | 511<br>843<br>168                                                    | 1,575<br>2,225<br>632                                                     | 4,731<br>5,804<br>1,975                                                          |
| \$75,000-\$99,999<br>\$100,000-\$149,999<br>\$150,000-\$199,999<br>> \$200,000                                                       | 511<br>843<br>168<br>131                                             | 1,575<br>2,225<br>632<br>398                                              | 4,731<br>5,804<br>1,975<br>1,795                                                 |
| \$75,000-\$99,999<br>\$100,000-\$149,999<br>\$150,000-\$199,999<br>> \$200,000<br>Housing                                            | 511<br>843<br>168<br>131<br><b>1 Mile</b>                            | 1,575<br>2,225<br>632<br>398<br><b>3 Miles</b>                            | 4,731<br>5,804<br>1,975<br>1,795                                                 |
| \$75,000-\$99,999<br>\$100,000-\$149,999<br>\$150,000-\$199,999<br>> \$200,000<br><b>Housing</b> Total Units                         | 511<br>843<br>168<br>131<br><b>1 Mile</b><br>3,153                   | 1,575<br>2,225<br>632<br>398<br><b>3 Miles</b><br>8,941                   | 4,731<br>5,804<br>1,975<br>1,795<br><b>5 Miles</b><br>32,024                     |
| \$75,000-\$99,999<br>\$100,000-\$149,999<br>\$150,000-\$199,999<br>> \$200,000<br><b>Housing</b> Total Units Occupied                | 511<br>843<br>168<br>131<br><b>1 Mile</b><br>3,153<br>2,996          | 1,575<br>2,225<br>632<br>398<br><b>3 Miles</b><br>8,941<br>8,497          | 4,731<br>5,804<br>1,975<br>1,795<br><b>5 Miles</b><br>32,024<br>30,307           |
| \$75,000-\$99,999<br>\$100,000-\$149,999<br>\$150,000-\$199,999<br>> \$200,000<br><b>Housing</b> Total Units Occupied Owner Occupied | 511<br>843<br>168<br>131<br><b>1 Mile</b><br>3,153<br>2,996<br>2,400 | 1,575<br>2,225<br>632<br>398<br><b>3 Miles</b><br>8,941<br>8,497<br>6,396 | 4,731<br>5,804<br>1,975<br>1,795<br><b>5 Miles</b><br>32,024<br>30,307<br>19,505 |

### **DETAILED DEMOGRAPHICS**

| Population                                                                                                                                                                     | 1 Mile                                                                                                | 3 Miles                                                                                                                           | 5 Miles                                                                                                                             |
|--------------------------------------------------------------------------------------------------------------------------------------------------------------------------------|-------------------------------------------------------------------------------------------------------|-----------------------------------------------------------------------------------------------------------------------------------|-------------------------------------------------------------------------------------------------------------------------------------|
| Male                                                                                                                                                                           | 3,610                                                                                                 | 10,558                                                                                                                            | 36,586                                                                                                                              |
| Female                                                                                                                                                                         | 3,947                                                                                                 | 10,956                                                                                                                            | 38,026                                                                                                                              |
| Total Population                                                                                                                                                               | 7,557                                                                                                 | 21,514                                                                                                                            | 74,612                                                                                                                              |
| rotarr oparation                                                                                                                                                               | ,,55,                                                                                                 | 21,011                                                                                                                            | 7 1,012                                                                                                                             |
| Race                                                                                                                                                                           | 1 Mile                                                                                                | 3 Miles                                                                                                                           | 5 Miles                                                                                                                             |
| White                                                                                                                                                                          | 7,103                                                                                                 | 20,245                                                                                                                            | 60,835                                                                                                                              |
| Black                                                                                                                                                                          | 81                                                                                                    | 186                                                                                                                               | 5,298                                                                                                                               |
| Am In/AK Nat                                                                                                                                                                   | N/A                                                                                                   | N/A                                                                                                                               | 47                                                                                                                                  |
| Hawaiian                                                                                                                                                                       | N/A                                                                                                   | N/A                                                                                                                               | N/A                                                                                                                                 |
| Hispanic                                                                                                                                                                       | 135                                                                                                   | 432                                                                                                                               | 6,339                                                                                                                               |
| Multi-Racial                                                                                                                                                                   | 198                                                                                                   | 782                                                                                                                               | 9,456                                                                                                                               |
| Housing                                                                                                                                                                        | 1 Mile                                                                                                | 3 Miles                                                                                                                           | 5 Miles                                                                                                                             |
| Total Units                                                                                                                                                                    | 3,153                                                                                                 | 8,941                                                                                                                             | 32,024                                                                                                                              |
| Occupied                                                                                                                                                                       | 2,996                                                                                                 | 8,497                                                                                                                             | 30,307                                                                                                                              |
| Owner Occupied                                                                                                                                                                 | 2,400                                                                                                 | 6,396                                                                                                                             | 19,505                                                                                                                              |
| Renter Occupied                                                                                                                                                                | 596                                                                                                   | 2,101                                                                                                                             | 10,802                                                                                                                              |
| Vacant                                                                                                                                                                         | 157                                                                                                   | 444                                                                                                                               | 1,717                                                                                                                               |
|                                                                                                                                                                                |                                                                                                       |                                                                                                                                   |                                                                                                                                     |
| Age                                                                                                                                                                            | 1 Mile                                                                                                | 3 Miles                                                                                                                           | 5 Miles                                                                                                                             |
| Age Ages 0-4                                                                                                                                                                   | 1 Mile<br>422                                                                                         | <b>3 Miles</b>                                                                                                                    | <b>5 Miles</b> 4,103                                                                                                                |
|                                                                                                                                                                                |                                                                                                       |                                                                                                                                   |                                                                                                                                     |
| Ages 0-4                                                                                                                                                                       | 422                                                                                                   | 1,100                                                                                                                             | 4,103                                                                                                                               |
| Ages 0-4<br>Ages 5-9                                                                                                                                                           | 422<br>610                                                                                            | 1,100<br>1,536                                                                                                                    | 4,103<br>5,354                                                                                                                      |
| Ages 0-4<br>Ages 5-9<br>Ages 10-14                                                                                                                                             | 422<br>610<br>600                                                                                     | 1,100<br>1,536<br>1,592                                                                                                           | 4,103<br>5,354<br>5,204                                                                                                             |
| Ages 0-4<br>Ages 5-9<br>Ages 10-14<br>Ages 15-19                                                                                                                               | 422<br>610<br>600<br>553                                                                              | 1,100<br>1,536<br>1,592<br>1,614                                                                                                  | 4,103<br>5,354<br>5,204<br>5,416                                                                                                    |
| Ages 0-4<br>Ages 5-9<br>Ages 10-14<br>Ages 15-19<br>Ages 20-24                                                                                                                 | 422<br>610<br>600<br>553<br>458                                                                       | 1,100<br>1,536<br>1,592<br>1,614<br>1,432                                                                                         | 4,103<br>5,354<br>5,204<br>5,416<br>5,021                                                                                           |
| Ages 0-4<br>Ages 5-9<br>Ages 10-14<br>Ages 15-19<br>Ages 20-24<br>Ages 25-29                                                                                                   | 422<br>610<br>600<br>553<br>458<br>381                                                                | 1,100<br>1,536<br>1,592<br>1,614<br>1,432<br>1,206                                                                                | 4,103<br>5,354<br>5,204<br>5,416<br>5,021<br>4,561                                                                                  |
| Ages 0-4<br>Ages 5-9<br>Ages 10-14<br>Ages 15-19<br>Ages 20-24<br>Ages 25-29<br>Ages 30-34                                                                                     | 422<br>610<br>600<br>553<br>458<br>381<br>398                                                         | 1,100<br>1,536<br>1,592<br>1,614<br>1,432<br>1,206<br>1,132                                                                       | 4,103<br>5,354<br>5,204<br>5,416<br>5,021<br>4,561<br>4,395                                                                         |
| Ages 0-4<br>Ages 5-9<br>Ages 10-14<br>Ages 15-19<br>Ages 20-24<br>Ages 25-29<br>Ages 30-34<br>Ages 35-39                                                                       | 422<br>610<br>600<br>553<br>458<br>381<br>398<br>452                                                  | 1,100<br>1,536<br>1,592<br>1,614<br>1,432<br>1,206<br>1,132<br>1,198                                                              | 4,103<br>5,354<br>5,204<br>5,416<br>5,021<br>4,561<br>4,395<br>4,571                                                                |
| Ages 0-4<br>Ages 5-9<br>Ages 10-14<br>Ages 15-19<br>Ages 20-24<br>Ages 25-29<br>Ages 30-34<br>Ages 35-39<br>Ages 40-44                                                         | 422<br>610<br>600<br>553<br>458<br>381<br>398<br>452<br>518                                           | 1,100<br>1,536<br>1,592<br>1,614<br>1,432<br>1,206<br>1,132<br>1,198<br>1,347                                                     | 4,103<br>5,354<br>5,204<br>5,416<br>5,021<br>4,561<br>4,395<br>4,571<br>4,853                                                       |
| Ages 0-4<br>Ages 5-9<br>Ages 10-14<br>Ages 15-19<br>Ages 20-24<br>Ages 25-29<br>Ages 30-34<br>Ages 35-39<br>Ages 40-44<br>Ages 45-49                                           | 422<br>610<br>600<br>553<br>458<br>381<br>398<br>452<br>518                                           | 1,100<br>1,536<br>1,592<br>1,614<br>1,432<br>1,206<br>1,132<br>1,198<br>1,347<br>1,495                                            | 4,103<br>5,354<br>5,204<br>5,416<br>5,021<br>4,561<br>4,395<br>4,571<br>4,853<br>5,143                                              |
| Ages 0-4<br>Ages 5-9<br>Ages 10-14<br>Ages 15-19<br>Ages 20-24<br>Ages 25-29<br>Ages 30-34<br>Ages 35-39<br>Ages 40-44<br>Ages 45-49<br>Ages 50-54                             | 422<br>610<br>600<br>553<br>458<br>381<br>398<br>452<br>518<br>545                                    | 1,100<br>1,536<br>1,592<br>1,614<br>1,432<br>1,206<br>1,132<br>1,198<br>1,347<br>1,495                                            | 4,103<br>5,354<br>5,204<br>5,416<br>5,021<br>4,561<br>4,395<br>4,571<br>4,853<br>5,143<br>5,246                                     |
| Ages 0-4<br>Ages 5-9<br>Ages 10-14<br>Ages 15-19<br>Ages 20-24<br>Ages 25-29<br>Ages 30-34<br>Ages 35-39<br>Ages 40-44<br>Ages 45-49<br>Ages 50-54<br>Ages 55-59               | 422<br>610<br>600<br>553<br>458<br>381<br>398<br>452<br>518<br>545<br>501<br>464                      | 1,100<br>1,536<br>1,592<br>1,614<br>1,432<br>1,206<br>1,132<br>1,198<br>1,347<br>1,495<br>1,515                                   | 4,103<br>5,354<br>5,204<br>5,416<br>5,021<br>4,561<br>4,395<br>4,571<br>4,853<br>5,143<br>5,246<br>5,115                            |
| Ages 0-4<br>Ages 5-9<br>Ages 10-14<br>Ages 15-19<br>Ages 20-24<br>Ages 25-29<br>Ages 30-34<br>Ages 35-39<br>Ages 40-44<br>Ages 45-49<br>Ages 50-54<br>Ages 55-59<br>Ages 60-64 | 422<br>610<br>600<br>553<br>458<br>381<br>398<br>452<br>518<br>545<br>501<br>464<br>389               | 1,100<br>1,536<br>1,592<br>1,614<br>1,432<br>1,206<br>1,132<br>1,198<br>1,347<br>1,495<br>1,515<br>1,465<br>1,284                 | 4,103<br>5,354<br>5,204<br>5,416<br>5,021<br>4,561<br>4,395<br>4,571<br>4,853<br>5,143<br>5,246<br>5,115<br>4,583                   |
| Ages 0-4 Ages 5-9 Ages 10-14 Ages 15-19 Ages 20-24 Ages 25-29 Ages 30-34 Ages 35-39 Ages 40-44 Ages 45-49 Ages 50-54 Ages 55-59 Ages 60-64 Ages 65-69                          | 422<br>610<br>600<br>553<br>458<br>381<br>398<br>452<br>518<br>545<br>501<br>464<br>389<br>309        | 1,100<br>1,536<br>1,592<br>1,614<br>1,432<br>1,206<br>1,132<br>1,198<br>1,347<br>1,495<br>1,515<br>1,465<br>1,284<br>1,034        | 4,103<br>5,354<br>5,204<br>5,416<br>5,021<br>4,561<br>4,395<br>4,571<br>4,853<br>5,143<br>5,246<br>5,115<br>4,583<br>3,705          |
| Ages 0-4 Ages 5-9 Ages 10-14 Ages 15-19 Ages 20-24 Ages 25-29 Ages 30-34 Ages 35-39 Ages 40-44 Ages 45-49 Ages 50-54 Ages 55-59 Ages 60-64 Ages 65-69 Ages 70-74               | 422<br>610<br>600<br>553<br>458<br>381<br>398<br>452<br>518<br>545<br>501<br>464<br>389<br>309<br>233 | 1,100<br>1,536<br>1,592<br>1,614<br>1,432<br>1,206<br>1,132<br>1,198<br>1,347<br>1,495<br>1,515<br>1,465<br>1,284<br>1,034<br>787 | 4,103<br>5,354<br>5,204<br>5,416<br>5,021<br>4,561<br>4,395<br>4,571<br>4,853<br>5,143<br>5,246<br>5,115<br>4,583<br>3,705<br>2,700 |

### **DETAILED DEMOGRAPHICS**

| Income              | 1 Mile   | 3 Miles  | 5 Miles  |
|---------------------|----------|----------|----------|
| Median              | \$80,835 | \$82,483 | \$74,641 |
| < \$10,000          | 58       | 196      | 1,052    |
| \$10,000-\$14,999   | 53       | 145      | 473      |
| \$15,000-\$19,999   | 60       | 226      | 809      |
| \$20,000-\$24,999   | 92       | 261      | 1,128    |
| \$25,000-\$29,999   | 91       | 355      | 1,051    |
| \$30,000-\$34,999   | 27       | 145      | 1,339    |
| \$35,000-\$39,999   | 94       | 259      | 1,131    |
| \$40,000-\$44,999   | 96       | 320      | 1,036    |
| \$45,000-\$49,999   | 131      | 238      | 1,447    |
| \$50,000-\$60,000   | 232      | 726      | 2,779    |
| \$60,000-\$74,000   | 371      | 927      | 3,659    |
| \$75,000-\$99,999   | 511      | 1,575    | 4,731    |
| \$100,000-\$124,999 | 574      | 1,319    | 3,813    |
| \$125,000-\$149,999 | 269      | 906      | 1,991    |
| \$150,000-\$199,999 | 168      | 632      | 1,975    |
| > \$200,000         | 131      | 398      | 1,795    |