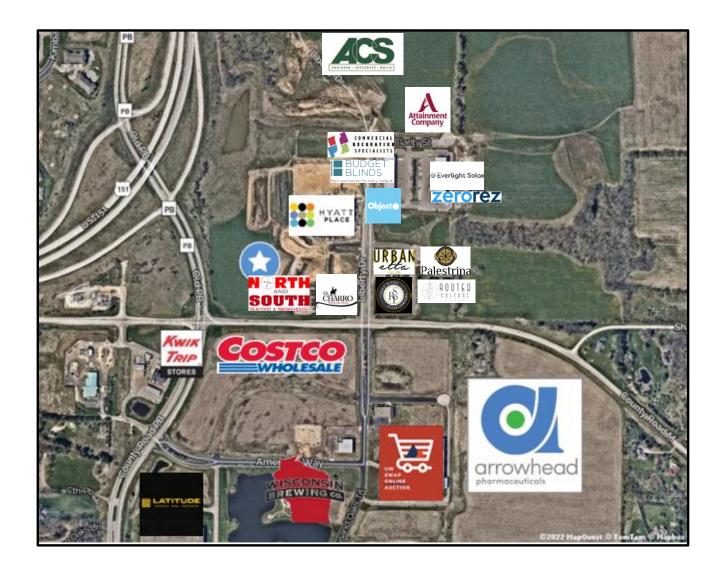

### **BUSINESS MAP**

WISCONSIN REALTORS® ASSOCIATION

4801 Forest Run Road, Madison, WI 53704

Oakbrook Corporation Effective July 1, 2016

# PROPERTY PHOTOS

Nearby businesses include the Hyatt Place Hotel, Sugar River Pizza Company, Wisconsin Brewing Company, Kwik Trip, CrossFit Adept, North and South Seafood Smokehouse, El Charro Mexican Restaurant, and the beautiful new Palestrina Event Center. Rapidly Growing Area –Costco coming soon, plus new multifamily/residential/senior housing developments planned in the surrounding areas. Hyatt Hotel offers luxury meeting spaces for park tenants. Arrowhead Pharmaceuticals new Verona Campus now under construction.