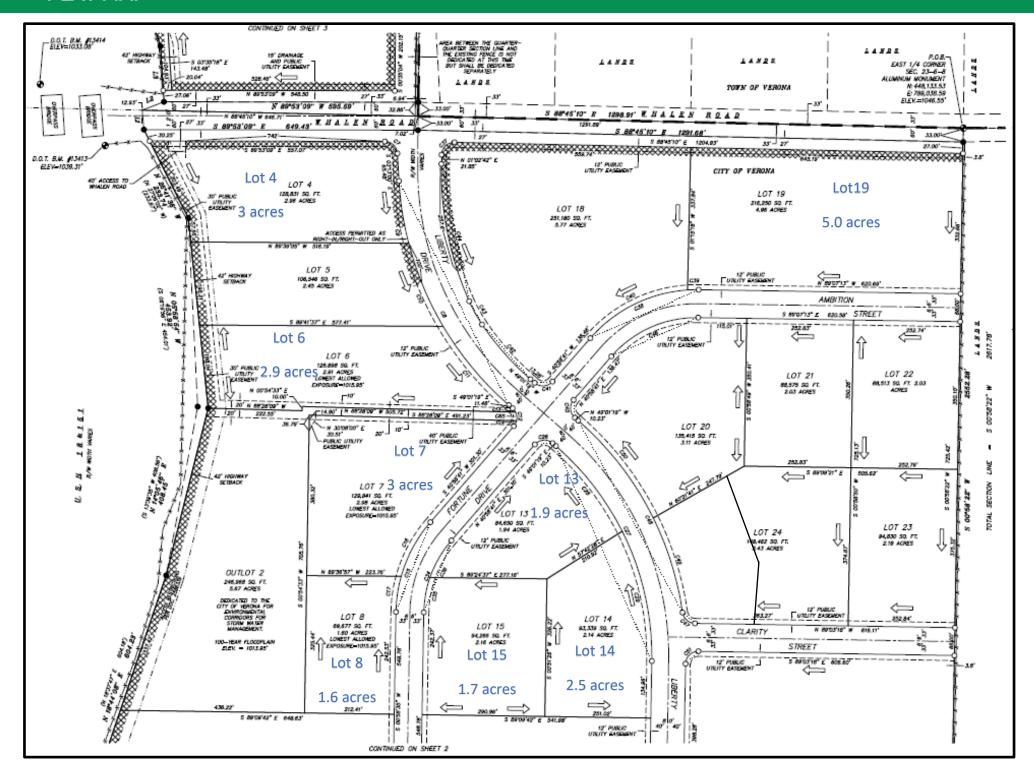

# **AVAILABILITY GRID**

| <u> Liberty Park - Land Availability Grid</u> |               |            |        |             |           |                                                     |  |
|-----------------------------------------------|---------------|------------|--------|-------------|-----------|-----------------------------------------------------|--|
| Lot Number                                    | Parcel Number | Acreage    | Zoning | Price P/SF  | Status    | Notes                                               |  |
| Lot 1                                         | 60823154012   | 6.4 acres  | SI     | \$6.00 p/sf | Available | Assemblage (Lot 1-3) - Premier HWY 151 Visibility   |  |
| Lot 2                                         | 60823154122   | 4.8 acres  | SI     | \$6.00 p/sf | Available | Assemblage (Lot 1-3) - Premier HWY 151 Visibility   |  |
| Lot 3                                         | 60823154232   | 4.2 acres  | SI     | \$6.00 p/sf | Available | Assemblage (Lot 1-3) - Premier HWY 151 Visibility   |  |
| Lot 4                                         | 60823420042   | 3 acres    | SI     | \$6.00 p/sf | Available | Premier HWY 151 Visibility with Liberty Dr Frontage |  |
| Lot 6                                         | 60823420262   | 2.9 acres  | SI     | \$6.00 p/sf | Available | Premier HWY 151 Visibility with Liberty Dr Frontage |  |
| Lot 7                                         | 60823420372   | 3 acres    | SI     | \$6.00 p/sf | Available | HWY 151 Visibility on Fortune Drive                 |  |
| Lot 8                                         | 60823420482   | 1.6 acres  | SI     | \$6.00 p/sf | Available | HWY 151 Visibility on Fortune Drive                 |  |
| Lot 9                                         | 60823440092   | 7.1 acres  | SC     | \$7.50 p/sf | Available | Premier HWY 151 Visibility on Fortune Drive         |  |
| Lot 10                                        | 60823440202   | 10.6 acres | SC     | \$7.50 p/sf | Available | HWY 151 Visibility / Intersection of PD & M         |  |
| Lot 12                                        | 60823440422   | 5 acres    | SC     | \$8.00 p/sf | Available | HWY 151 Visibility / Intersection of PD & M         |  |
| Lot 13                                        | 60823400032   | 1.9 acres  | SI     | \$6.00 p/sf | Available | Liberty Drive Frontage / North of Hotel             |  |
| Lot 14                                        | 60823403302   | 2.5 acres  | SC     | \$7.00 p/sf | Available | Liberty Drive Frontage / North of Hotel             |  |
| Lot 15                                        | 60823402202   | 1.7 acres  | SC     | \$7.00 p/sf | Available | Fortune Drive / North of Hotel                      |  |
| Lot 16                                        | 60823461102   | 3.5 acres  | SC     | \$7.00 p/sf | Available | Will need new CSM to be split from Hotel Site       |  |
| Lot 19                                        | 60823400592   | 5.0 acres  | SI     | \$8.00 p/sf | Available | Frontage on Whalen Rd / East of ACS Building        |  |
| East of Liberty Park                          | 60824385012   | 39 acres   | SI     | \$4.00 p/sf | Available | Frontage on Whalen Rd                               |  |
| East of Liberty Park                          | 60824390012   | 39 acres   | SI     | \$4.00 p/sf | Available | Frontage on Hwy M                                   |  |