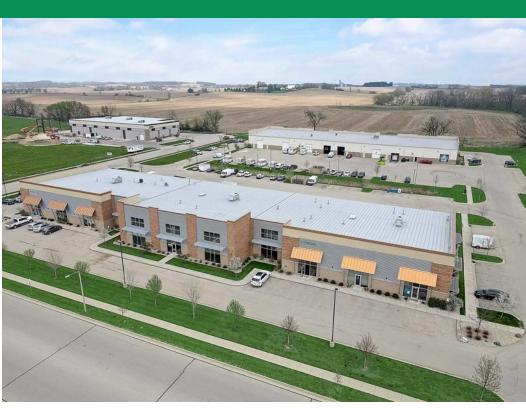

# PROPERTY PHOTOS

# PROPERTY PHOTOS

Nearby businesses include the Hyatt Place Hotel, Sugar River Pizza Company, Wisconsin Brewing Company, Kwik Trip, CrossFit Adept, North and South Seafood Smokehouse, El Charro Mexican Restaurant, and the beautiful new Palestrina Event Center. Rapidly Growing Area –Costco coming soon, plus new multifamily/residential/senior housing developments planned in the surrounding areas. Hyatt Hotel offers luxury meeting spaces for park tenants. Arrowhead Pharmaceuticals new Verona Campus now under construction.