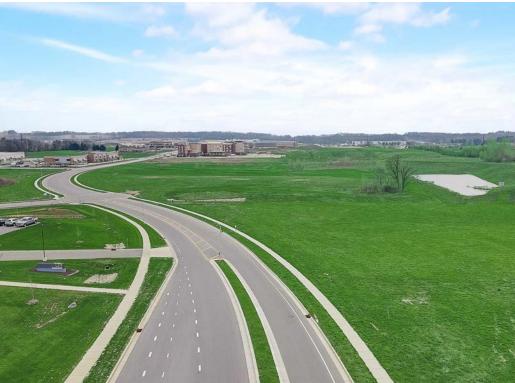

# PROPERTY PHOTOS

# PROPERTY PHOTOS

Nearby businesses include the Hyatt Place Hotel, Sugar River Pizza Company, Wisconsin Brewing Company, Kwik Trip, CrossFit Adept, North and South Seafood Smokehouse, El Charro Mexican Restaurant, and the beautiful new Palestrina Event Center. Rapidly Growing Area –Costco coming soon, plus new multifamily/residential/senior housing developments planned in the surrounding areas. Hyatt Hotel offers luxury meeting spaces for park tenants. Arrowhead Pharmaceuticals new Verona Campus now under construction.