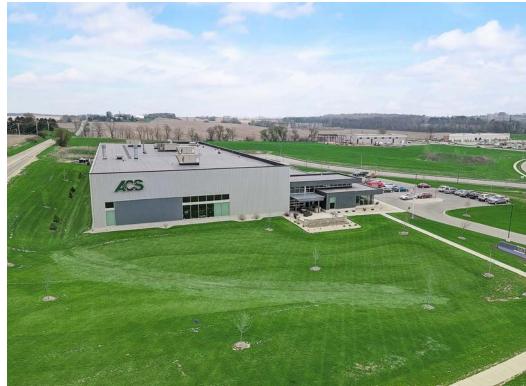

# PROPERTY PHOTOS

# PROPERTY PHOTOS

Nearby businesses include the Hyatt Place Hotel, Sugar River Pizza Company, Wisconsin Brewing Company, Kwik Trip, CrossFit Adept, North and South Seafood Smokehouse, El Charro Mexican Restaurant, and the beautiful new Palestrina Event Center. Rapidly Growing Area –Costco coming soon, plus new multifamily/residential/senior housing developments planned in the surrounding areas. Hyatt Hotel offers luxury meeting spaces for park tenants. Arrowhead Pharmaceuticals new Verona Campus now under construction.