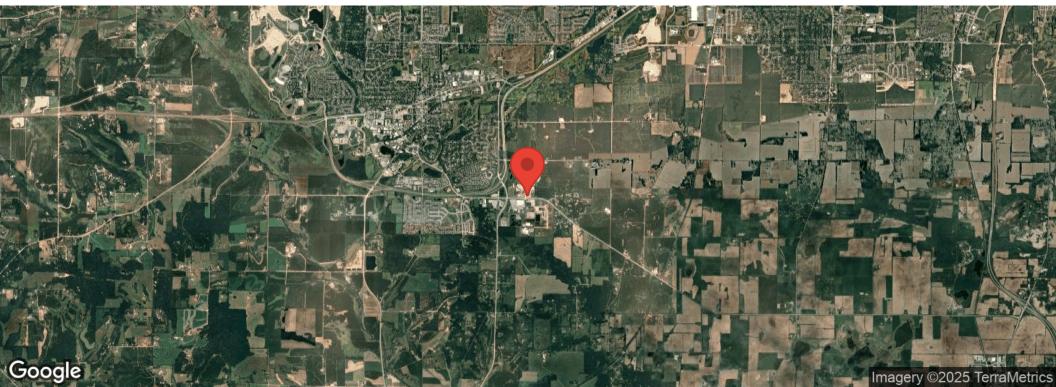

Hotel                      |  |
| Lot 16                                        | 60823461102   | 3.5 acres  | SC     | \$7.00 p/sf | Available | Will need new CSM to be split from Hotel Site       |  |
| Lot 19                                        | 60823400592   | 5.0 acres  | SI     | \$8.00 p/sf | Available | Frontage on Whalen Rd / East of ACS Building        |  |
| East of Liberty Park                          | 60824385012   | 39 acres   | SI     | \$4.00 p/sf | Available | Frontage on Whalen Rd                               |  |
| East of Liberty Park                          | 60824390012   | 39 acres   | SI     | \$4.00 p/sf | Available | Frontage on Hwy M                                   |  |







## **39 - ACRE PARCELS MAP**





### **REGIONAL MAP**



# LOCATION MAPS





### **DEMOGRAPHICS**



| Population                                                                                                                           | 1 Mile                                                               | 3 Miles                                                                   | 5 Miles                                                                          |
|--------------------------------------------------------------------------------------------------------------------------------------|----------------------------------------------------------------------|---------------------------------------------------------------------------|----------------------------------------------------------------------------------|
| Male