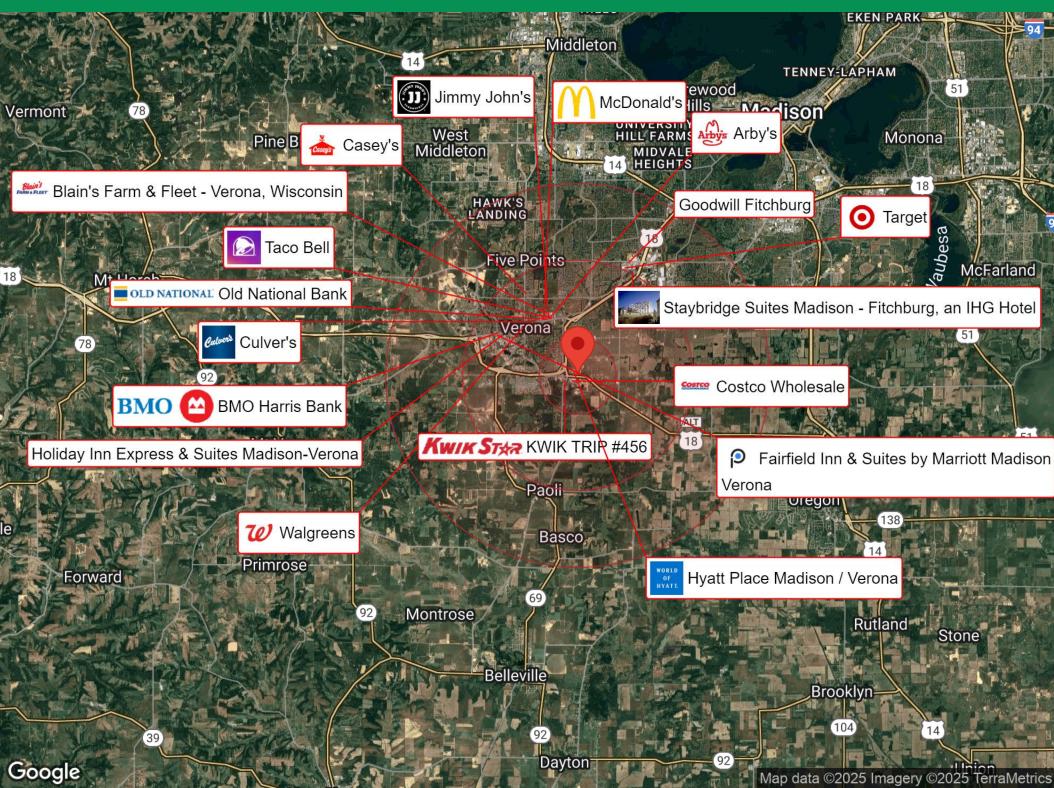

### **BUSINESS MAP**

WISCONSIN REALTORS® ASSOCIATION

4801 Forest Run Road, Madison, WI 53704

Oakbrook Corporation Effective July 1, 2016

# PROPERTY PHOTOS

Nearby businesses include the Hyatt Place Hotel, Sugar River Pizza Company, Wisconsin Brewing Company, Kwik Trip, CrossFit Adept, North and South Seafood Smokehouse, El Charro Mexican Restaurant, and the beautiful new Palestrina Event Center. Rapidly Growing Area –Costco coming soon, plus new multifamily/residential/senior housing developments planned in the surrounding areas. Hyatt Hotel offers luxury meeting spaces for park tenants. Arrowhead Pharmaceuticals new Verona Campus now under construction.