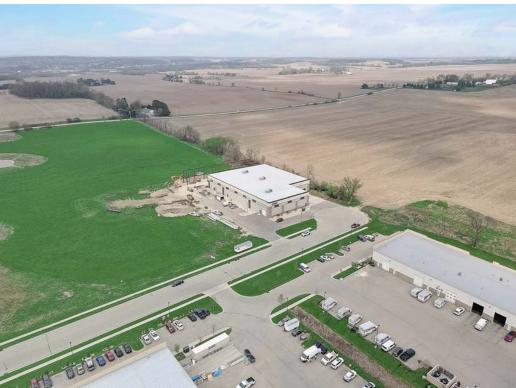

# PROPERTY PHOTOS

# PROPERTY PHOTOS

Nearby businesses include the Hyatt Place Hotel, Sugar River Pizza Company, Wisconsin Brewing Company, Kwik Trip, CrossFit Adept, North and South Seafood Smokehouse, El Charro Mexican Restaurant, and the beautiful new Palestrina Event Center. Rapidly Growing Area –Costco coming soon, plus new multifamily/residential/senior housing developments planned in the surrounding areas. Hyatt Hotel offers luxury meeting spaces for park tenants. Arrowhead Pharmaceuticals new Verona Campus now under construction.