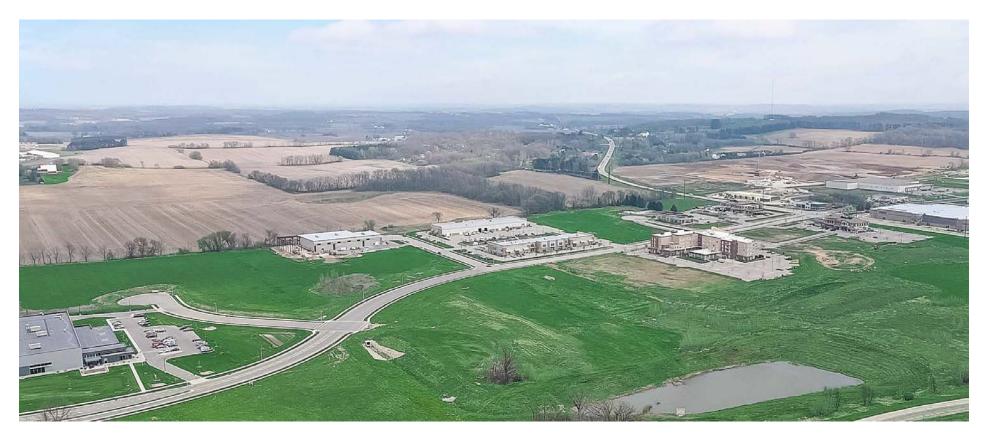

### BRYANT MEYER, CCIM

Broker, Associate (608) 443-1004 bmeyer@oakbrookcorp.com

### **KATIE WEST**

Broker, Associate (608) 443-1023 kwest@oakbrookcorp.com

### **PROPERTY SUMMARY**



Liberty Park - Verona, WI

### **Property Overview**

130-acre privately-owned park fronts US Hwy 151, which connects to US Highways 12/18, then to I-90/39/94 to the east of Madison.

Inspired by the classic sophistication and elegance of Italian and Spanish architectural designs, the park features an upscale hotel, retail amenities, and elite businesses.

### **Location Overview**

Conveniently located 10 miles outside of downtown Madison, Liberty Business Park is pioneering the "live-work-play" lifestyle. The park is situated in a nature-friendly yet urban area that covers 253 acres. Just 2 miles from Badger State Trail, 8 miles from University Research Park, and 4 miles from Epic Systems Headquarters, LBP is easily accessible.

# PROPERTY PHOTOS









# PROPERTY PHOTOS









# P