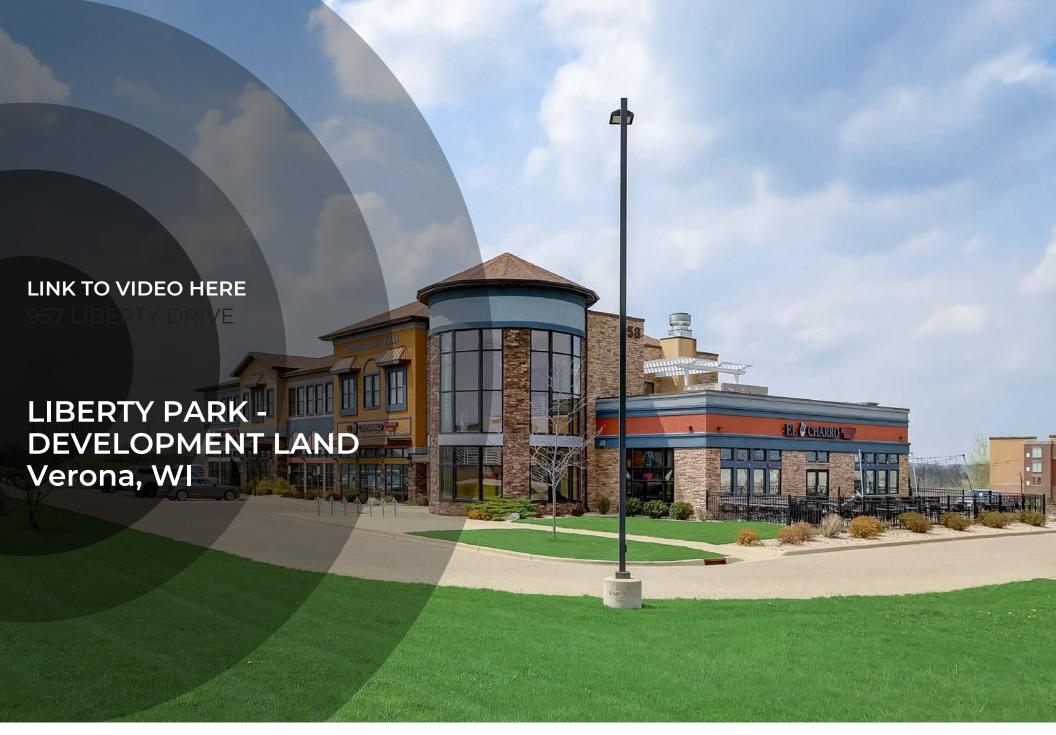

### **PROPERTY SUMMARY**

Liberty Park - Verona, WI

### **Property Overview**

130-acre privately-owned park fronts US Hwy 151, which connects to US Highways 12/18, then to I-90/39/94 to the east of Madison.

Inspired by the classic sophistication and elegance of Italian and Spanish architectural designs, the park features an upscale hotel, retail amenities, and elite businesses.

### **Location Overview**

Conveniently located 10 miles outside of downtown Madison, Liberty Business Park is pioneering the "live-work-play" lifestyle. The park is situated in a nature-friendly yet urban area that covers 253 acres. Just 2 miles from Badger State Trail, 8 miles from University Research Park, and 4 miles from Epic Systems Headquarters, LBP is easily accessible.