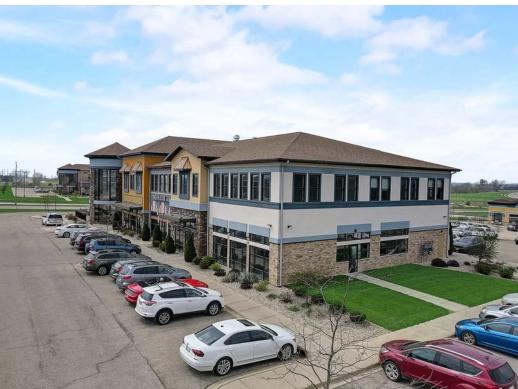

# PROPERTY PHOTOS

# PROPERTY PHOTOS

Nearby businesses include the Hyatt Place Hotel, Sugar River Pizza Company, Wisconsin Brewing Company, Kwik Trip, CrossFit Adept, North and South Seafood Smokehouse, El Charro Mexican Restaurant, and the beautiful new Palestrina Event Center. Rapidly Growing Area –Costco coming soon, plus new multifamily/residential/senior housing developments planned in the surrounding areas. Hyatt Hotel offers luxury meeting spaces for park tenants. Arrowhead Pharmaceuticals new Verona Campus now under construction.