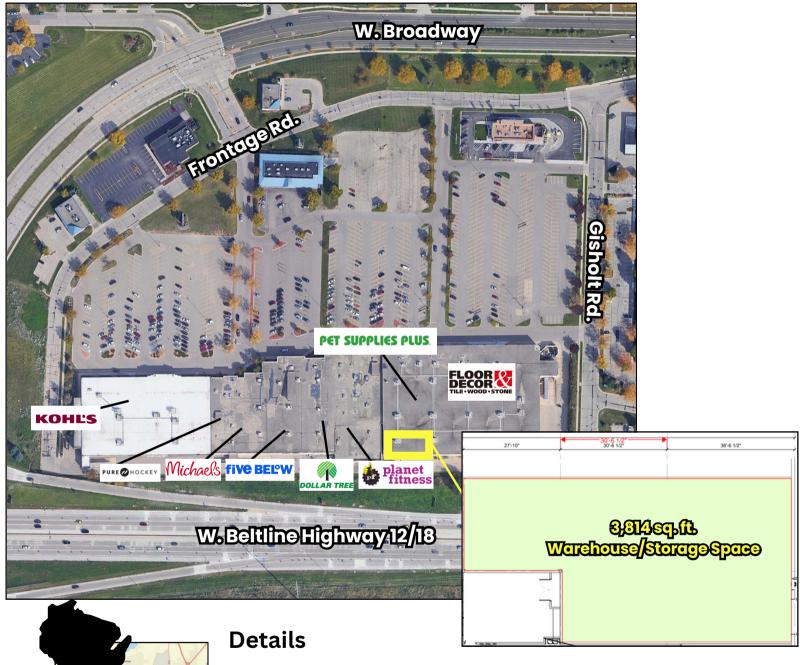

#### **WAREHOUSE SPACE FOR RENT**

2171 W BROADWAY MONONA, WI

3,814 sq. ft. of warehouse/storage space behind the brand new Pet Supplies Plus building on West Broadway in Monona, WI. Includes 10' high x 10' wide garage door and private man door into space.