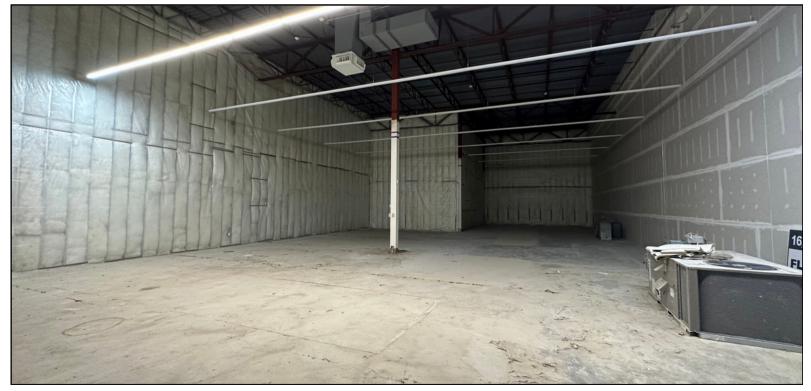

#### **WAREHOUSE SPACE FOR RENT**

2171 W BROADWAY MONONA, WI

3,814 sq. ft. of warehouse/storage space behind the brand new Pet Supplies Plus building on West Broadway in Monona, WI. Includes 10' high x 10' wide garage door and private man door into space.