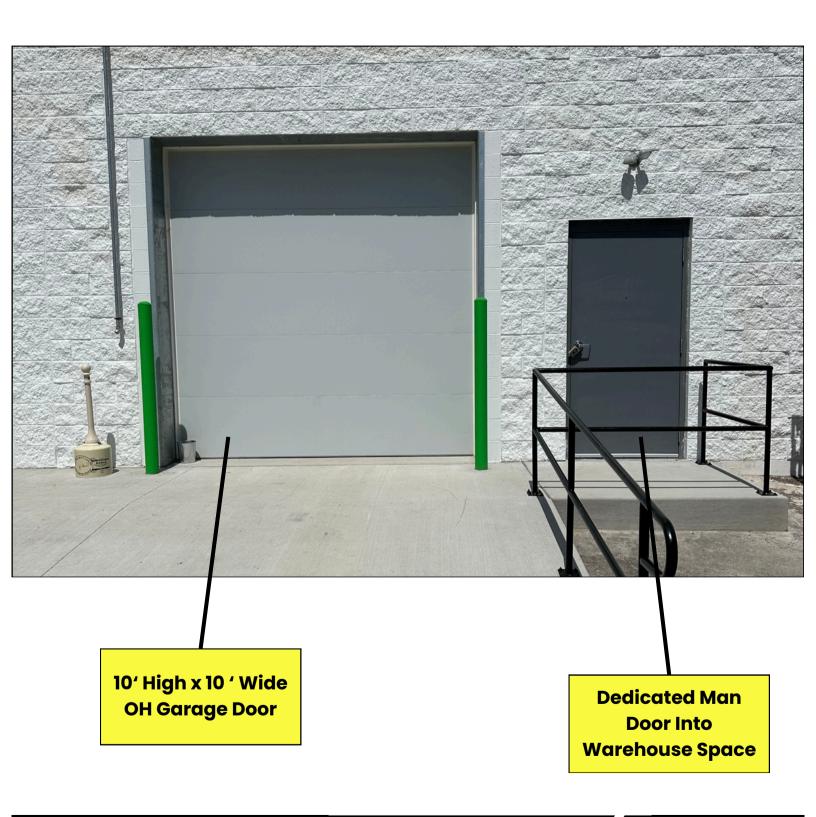

#### **WAREHOUSE SPACE FOR RENT**

2171 W BROADWAY MONONA, WI

3,814 sq. ft. of warehouse/storage space behind the brand new Pet Supplies Plus building on West Broadway in Monona, WI. Includes 10' high x 10' wide garage door and private man door into space.