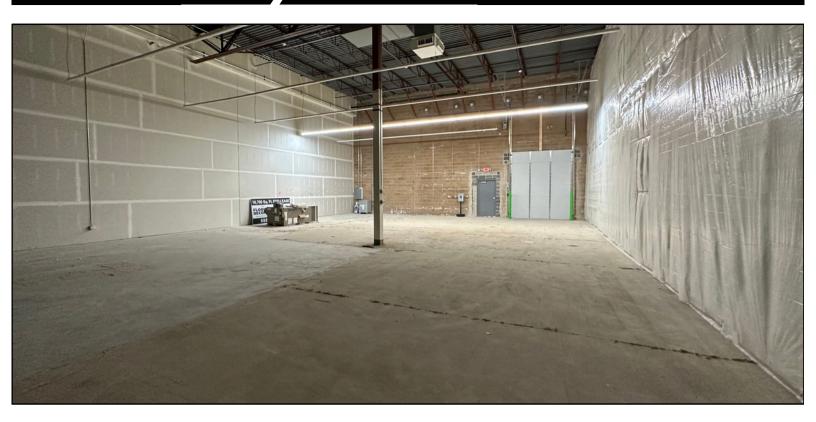

#### **WAREHOUSE SPACE FOR RENT**

2171 W BROADWAY MONONA, WI

3,814 sq. ft. of warehouse/storage space behind the brand new Pet Supplies Plus building on West Broadway in Monona, WI. Includes 10' high x 10' wide garage door and private man door into space.