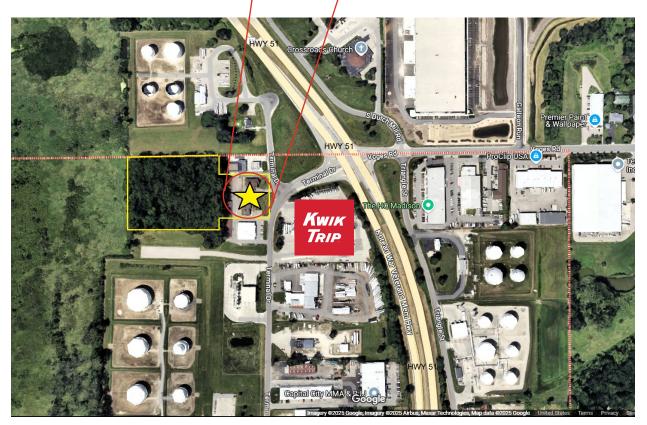

• New Kwik Trip - Construction Start in June 2025

Broker's Note: The back parcel of 4.8 wooded acres is suitable for commercial, office, and recreation (see proposed development on the next page). Quiet and secluded with no neighbors and spectacular unobstructed view of the lake.