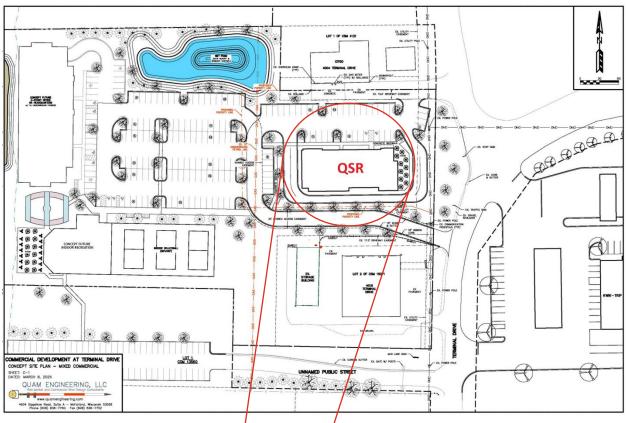

• New Kwik Trip - Construction Start in June 2025

Broker's Note: The back parcel of 4.8 wooded acres is suitable for commercial, office, and recreation (see proposed development on the next page). Quiet and secluded with no neighbors and spectacular unobstructed view of the lake.