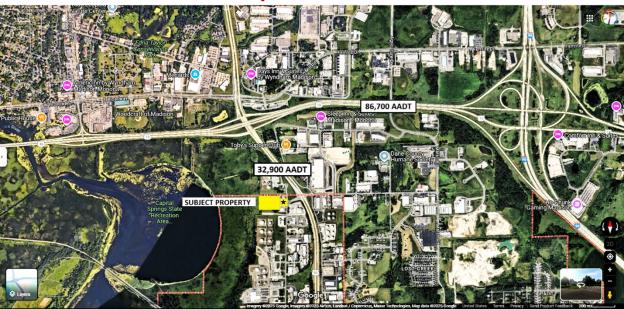

## QSR SITE | BUILD-TO-SUIT

| HIGHLIGHTS                                                                | DEMOGRAPHICS                   |          |          |
|---------------------------------------------------------------------------|--------------------------------|----------|----------|
| <ul> <li>Proposed Mixed-Commercial Development</li> </ul>                 | 2 Miles                        | 5 Miles  | 10 Miles |
| • 1.18 Acre Site for a QSR Available Now                                  | Average Household Income       |          |          |
| • BUILD-TO-SUIT                                                           | \$100,429                      | \$93,134 | \$94,672 |
| Lighted Intersection                                                      | <ul> <li>Population</li> </ul> |          |          |
| • Commute Route                                                           | 16,184                         | 115,982  | 346,901  |
| <ul> <li>Annual Average Daily Traffic Count on Hwy 51 = 32,900</li> </ul> | <ul> <li>Households</li> </ul> |          |          |
| <ul> <li>Annual Average Daily Traffic on Hwy 18 = 86,700</li> </ul>       | 6,667                          | 53,145   | 147,232  |
|                                                                           |                                |          |          |